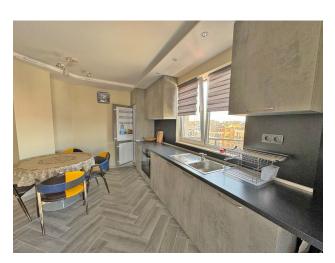

# **Description**

Large renovated apartment, furnished and equipped with household appliances in a complex on the first line in Ravda.

The apartment consists of an entrance hall, a living room with a kitchen area and a sitting area, one bedroom, one bathroom and a dressing room.

### Description of the apartment:

- 1 bedroom
- area 104 m2
- 5th floor

sea view

There are two balconies.

The apartment is fully furnished and equipped with all necessary appliances.

Water supply and electricity are connected, there are separate meters.