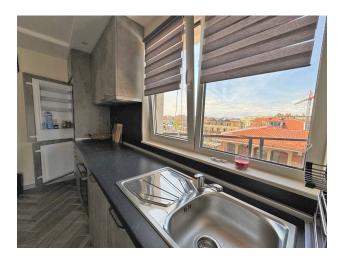

# **Description**

Large renovated apartment, furnished and equipped with household appliances in a complex on the first line in Ravda.

The apartment consists of an entrance hall, a living room with a kitchen area and a sitting area, one bedroom, one bathroom and a dressing room.

### Description of the apartment:

- 1 bedroom
- area 104 m2
- 5th floor

sea view

There are two balconies.

The apartment is fully furnished and equipped with all necessary appliances.

Water supply and electricity are connected, there are separate meters.