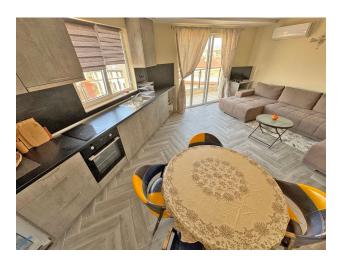

# **Description**

Large renovated apartment, furnished and equipped with household appliances in a complex on the first line in Ravda.

The apartment consists of an entrance hall, a living room with a kitchen area and a sitting area, one bedroom, one bathroom and a dressing room.

### Description of the apartment:

- 1 bedroom
- area 104 m2
- 5th floor

sea view

There are two balconies.

The apartment is fully furnished and equipped with all necessary appliances.

Water supply and electricity are connected, there are separate meters.