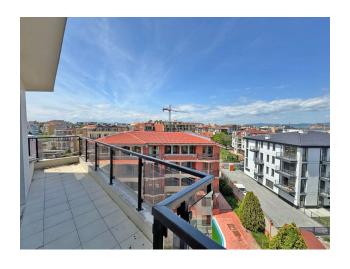

### Description of the apartment:

- 1 bedroom
- area 104 m2
- 5th floor

sea view

There are two balconies.

The apartment is fully furnished and equipped with all necessary appliances.

Water supply and electricity are connected, there are separate meters.

The beach is just 2 minutes walk away.

The complex is located in a guiet and landscaped area near the sea in the resort town of Ravda. The building consists of six floors, built according to all European building standards using modern and high-quality building materials.

The distance to the beach is only 150 meters.

Within walking distance from the complex there is a public transport stop, from where buses run regularly to Nessebar, Sunny Beach and Burgas.

Not far from the complex is one of the most famous water parks, Aqua Paradise.