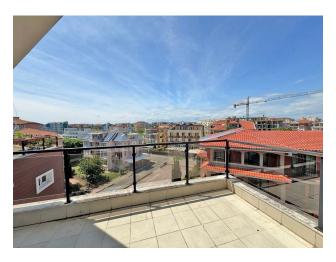

### Description of the apartment:

- 1 bedroom
- area 104 m2
- 5th floor

sea view

There are two balconies.

The apartment is fully furnished and equipped with all necessary appliances.

Water supply and electricity are connected, there are separate meters.

The beach is just 2 minutes walk away.

The complex is located in a guiet and landscaped area near the sea in the resort town of Ravda. The building consists of six floors, built according to all European building standards using modern and high-quality building materials.

The distance to the beach is only 150 meters.

Within walking distance from the complex there is a public transport stop, from where buses run regularly to Nessebar, Sunny Beach and Burgas.

Not far from the complex is one of the most famous water parks, Aqua Paradise.