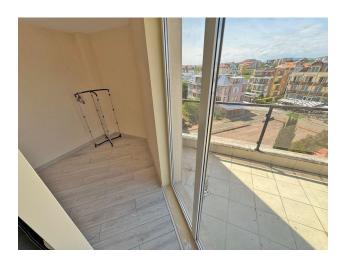

# **Description**

Large renovated apartment, furnished and equipped with household appliances in a complex on the first line in Ravda.

The apartment consists of an entrance hall, a living room with a kitchen area and a sitting area, one bedroom, one bathroom and a dressing room.

### Description of the apartment:

- 1 bedroom
- area 104 m2
- 5th floor

sea view

There are two balconies.

The apartment is fully furnished and equipped with all necessary appliances.

Water supply and electricity are connected, there are separate meters.