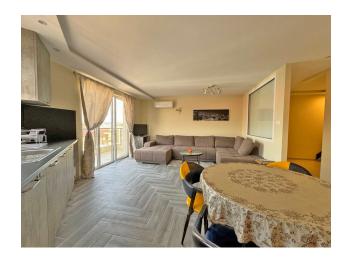

# **Description**

Large renovated apartment, furnished and equipped with household appliances in a complex on the first line in Ravda.

The apartment consists of an entrance hall, a living room with a kitchen area and a sitting area, one bedroom, one bathroom and a dressing room.

### Description of the apartment:

- 1 bedroom
- area 104 m2
- 5th floor

sea view

There are two balconies.

The apartment is fully furnished and equipped with all necessary appliances.

Water supply and electricity are connected, there are separate meters.