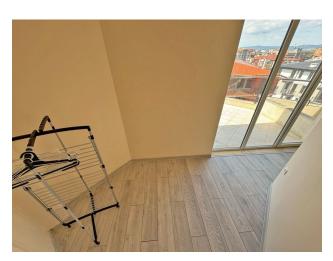

# **Description**

Large renovated apartment, furnished and equipped with household appliances in a complex on the first line in Ravda.

The apartment consists of an entrance hall, a living room with a kitchen area and a sitting area, one bedroom, one bathroom and a dressing room.

### Description of the apartment:

- 1 bedroom
- area 104 m2
- 5th floor

sea view

There are two balconies.

The apartment is fully furnished and equipped with all necessary appliances.

Water supply and electricity are connected, there are separate meters.