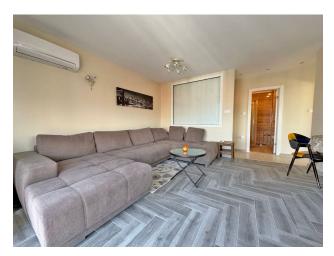

# **Description**

Large renovated apartment, furnished and equipped with household appliances in a complex on the first line in Ravda.

The apartment consists of an entrance hall, a living room with a kitchen area and a sitting area, one bedroom, one bathroom and a dressing room.

### Description of the apartment:

- 1 bedroom
- area 104 m2
- 5th floor

sea view

There are two balconies.

The apartment is fully furnished and equipped with all necessary appliances.

Water supply and electricity are connected, there are separate meters.