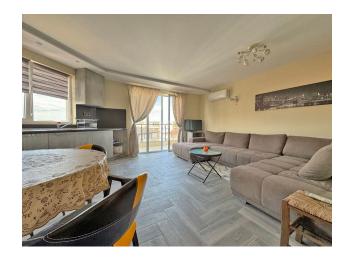

# **Description**

Large renovated apartment, furnished and equipped with household appliances in a complex on the first line in Ravda.

The apartment consists of an entrance hall, a living room with a kitchen area and a sitting area, one bedroom, one bathroom and a dressing room.

### Description of the apartment:

- 1 bedroom
- area 104 m2
- 5th floor

sea view

There are two balconies.

The apartment is fully furnished and equipped with all necessary appliances.

Water supply and electricity are connected, there are separate meters.