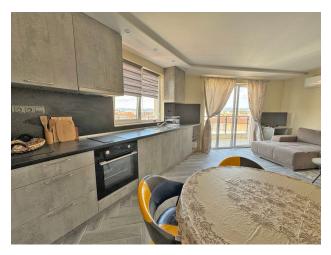

# **Description**

Large renovated apartment, furnished and equipped with household appliances in a complex on the first line in Ravda.

The apartment consists of an entrance hall, a living room with a kitchen area and a sitting area, one bedroom, one bathroom and a dressing room.

### Description of the apartment:

- 1 bedroom
- area 104 m2
- 5th floor

sea view

There are two balconies.

The apartment is fully furnished and equipped with all necessary appliances.

Water supply and electricity are connected, there are separate meters.