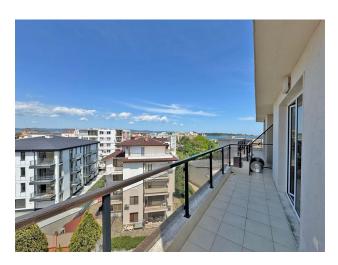

### Description of the apartment:

- 1 bedroom
- area 104 m2
- 5th floor

sea view

There are two balconies.

The apartment is fully furnished and equipped with all necessary appliances.

Water supply and electricity are connected, there are separate meters.

The beach is just 2 minutes walk away.

The complex is located in a guiet and landscaped area near the sea in the resort town of Ravda. The building consists of six floors, built according to all European building standards using modern and high-quality building materials.

The distance to the beach is only 150 meters.

Within walking distance from the complex there is a public transport stop, from where buses run regularly to Nessebar, Sunny Beach and Burgas.

Not far from the complex is one of the most famous water parks, Aqua Paradise.