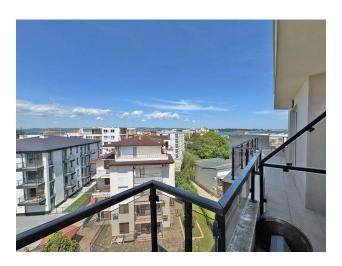

### Description of the apartment:

- 1 bedroom
- area 104 m2
- 5th floor

sea view

There are two balconies.

The apartment is fully furnished and equipped with all necessary appliances.

Water supply and electricity are connected, there are separate meters.

The beach is just 2 minutes walk away.

The complex is located in a guiet and landscaped area near the sea in the resort town of Ravda. The building consists of six floors, built according to all European building standards using modern and high-quality building materials.

The distance to the beach is only 150 meters.

Within walking distance from the complex there is a public transport stop, from where buses run regularly to Nessebar, Sunny Beach and Burgas.

Not far from the complex is one of the most famous water parks, Aqua Paradise.