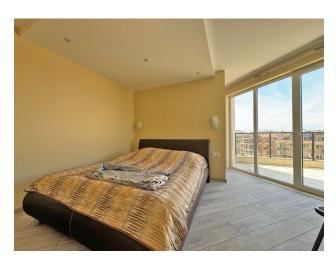

# **Description**

Large renovated apartment, furnished and equipped with household appliances in a complex on the first line in Ravda.

The apartment consists of an entrance hall, a living room with a kitchen area and a sitting area, one bedroom, one bathroom and a dressing room.

### Description of the apartment:

- 1 bedroom
- area 104 m2
- 5th floor

sea view

There are two balconies.

The apartment is fully furnished and equipped with all necessary appliances.

Water supply and electricity are connected, there are separate meters.