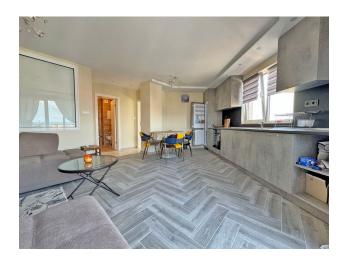

# **Description**

Large renovated apartment, furnished and equipped with household appliances in a complex on the first line in Ravda.

The apartment consists of an entrance hall, a living room with a kitchen area and a sitting area, one bedroom, one bathroom and a dressing room.

### Description of the apartment:

- 1 bedroom
- area 104 m2
- 5th floor

sea view

There are two balconies.

The apartment is fully furnished and equipped with all necessary appliances.

Water supply and electricity are connected, there are separate meters.