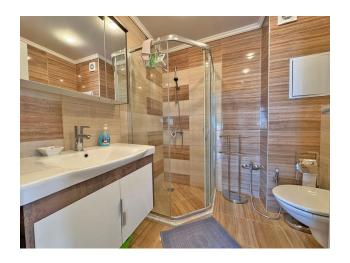

# **Description**

Large renovated apartment, furnished and equipped with household appliances in a complex on the first line in Ravda.

The apartment consists of an entrance hall, a living room with a kitchen area and a sitting area, one bedroom, one bathroom and a dressing room.