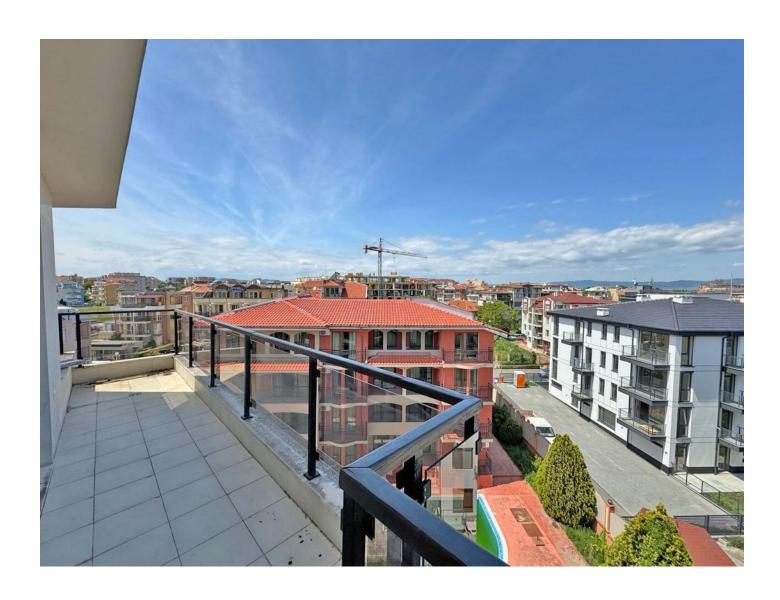

### Description of the apartment:

- 1 bedroom
- area 104 m2
- 5th floor

sea view

There are two balconies.

The apartment is fully furnished and equipped with all necessary appliances.

Water supply and electricity are connected, there are separate meters.

The beach is just 2 minutes walk away.

The complex is located in a guiet and landscaped area near the sea in the resort town of Ravda. The building consists of six floors, built according to all European building standards using modern and high-quality building materials.

The distance to the beach is only 150 meters.

Within walking distance from the complex there is a public transport stop, from where buses run regularly to Nessebar, Sunny Beach and Burgas.

Not far from the complex is one of the most famous water parks, Aqua Paradise.