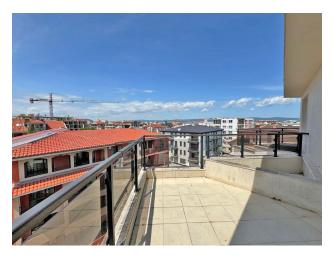

### Description of the apartment:

- 1 bedroom
- area 104 m2
- 5th floor

sea view

There are two balconies.

The apartment is fully furnished and equipped with all necessary appliances.

Water supply and electricity are connected, there are separate meters.

The beach is just 2 minutes walk away.

The complex is located in a guiet and landscaped area near the sea in the resort town of Ravda. The building consists of six floors, built according to all European building standards using modern and high-quality building materials.

The distance to the beach is only 150 meters.

Within walking distance from the complex there is a public transport stop, from where buses run regularly to Nessebar, Sunny Beach and Burgas.

Not far from the complex is one of the most famous water parks, Aqua Paradise.