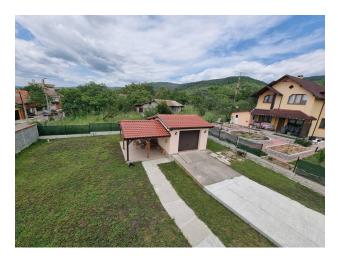

Second floor: office with dressing room, two bedrooms, bathroom with bath and large

terrace with panoramic views.

The house is located on a well-kept plot of 600 sq.m., fenced with a solid stone fence with

metal gates.

A garage with a veranda and a concrete parking lot were also built on the site.

**Advantages:** 

• Suitable for permanent residence.

Mountain View.

Capital new house.

Information updated: 25.06.2024