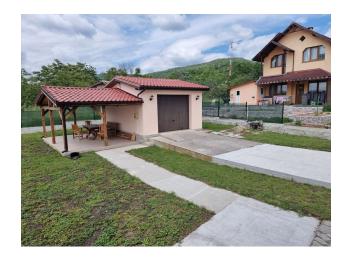

metal gates.

A garage with a veranda and a concrete parking lot were also built on the site.

**Advantages:** 

• Suitable for permanent residence.

Mountain View.

Capital new house.

Information updated: 25.06.2024