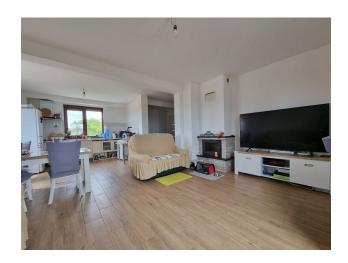

system - thermopump.

**House layout:** 

• Ground floor: workshop and two additional rooms.

• First floor: entrance terrace, hallway, bathroom with shower, spacious bedroom, living

room with fireplace, kitchen and dining area.