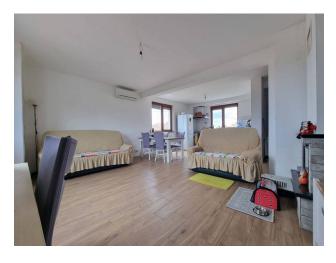

system - thermopump.

**House layout:** 

• Ground floor: workshop and two additional rooms.

• First floor: entrance terrace, hallway, bathroom with shower, spacious bedroom, living

room with fireplace, kitchen and dining area.