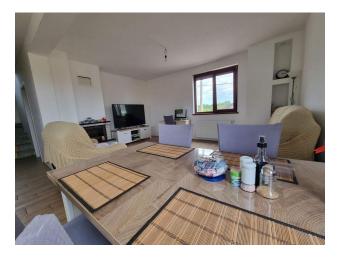

system - thermopump.

**House layout:** 

• Ground floor: workshop and two additional rooms.

• First floor: entrance terrace, hallway, bathroom with shower, spacious bedroom, living

room with fireplace, kitchen and dining area.