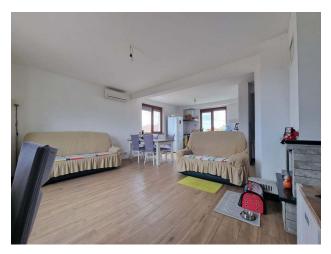

system - thermopump.

**House layout:** 

• Ground floor: workshop and two additional rooms.

• First floor: entrance terrace, hallway, bathroom with shower, spacious bedroom, living

room with fireplace, kitchen and dining area.