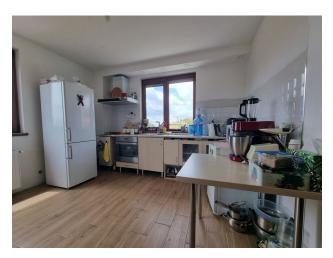

system - thermopump.

**House layout:** 

• Ground floor: workshop and two additional rooms.

• First floor: entrance terrace, hallway, bathroom with shower, spacious bedroom, living

room with fireplace, kitchen and dining area.