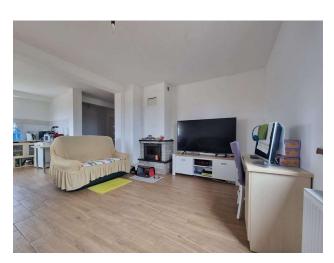

system - thermopump.

**House layout:** 

• Ground floor: workshop and two additional rooms.

• First floor: entrance terrace, hallway, bathroom with shower, spacious bedroom, living

room with fireplace, kitchen and dining area.