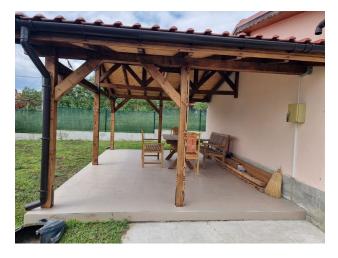

metal gates.

A garage with a veranda and a concrete parking lot were also built on the site.

**Advantages:** 

• Suitable for permanent residence.

Mountain View.

Capital new house.

Information updated: 25.06.2024