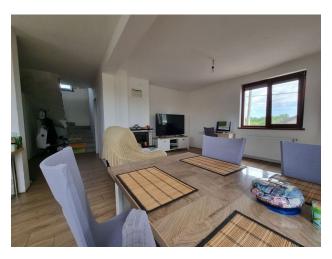

system - thermopump.

**House layout:** 

• Ground floor: workshop and two additional rooms.

• First floor: entrance terrace, hallway, bathroom with shower, spacious bedroom, living

room with fireplace, kitchen and dining area.