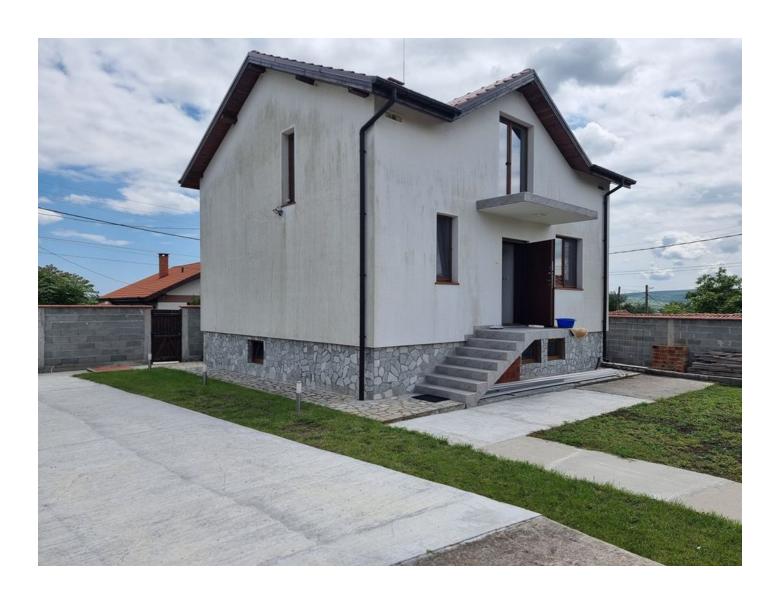

## New two-story house with a basement in the Bulgarian village of Goritsa (412353)

## **Description**

**New two-storey house with a basement**, located in the wonderful Bulgarian village of Goritsa.

The well-maintained Bulgarian village of Goritsa is located 15 km from the popular summer resort complex Sunny Beach and 25 km from the resort town of Pomorie. The large city of Burgas is 35 km away.

Goritsa is a preferred place for year-round comfortable living and recreation.

The area of the two-story house is 155 sq.m.

The house is built from high quality materials, with external thermal insulation and a heating

Second floor: office with dressing room, two bedrooms, bathroom with bath and large

terrace with panoramic views.

The house is located on a well-kept plot of 600 sq.m., fenced with a solid stone fence with