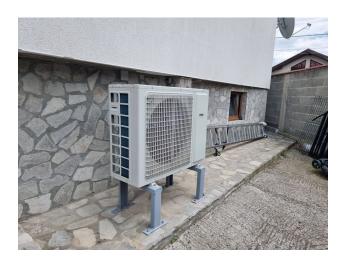

Goritsa is a preferred place for year-round comfortable living and recreation.

The area of the two-story house is 155 sq.m.

The house is built from high quality materials, with external thermal insulation and a heating

system - thermopump.

**House layout:** 

• Ground floor: workshop and two additional rooms.

• First floor: entrance terrace, hallway, bathroom with shower, spacious bedroom, living

room with fireplace, kitchen and dining area.