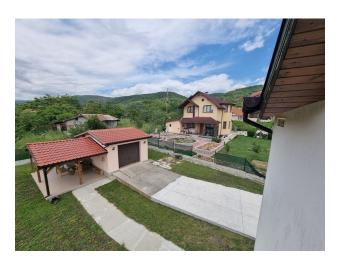

Second floor: office with dressing room, two bedrooms, bathroom with bath and large

terrace with panoramic views.

The house is located on a well-kept plot of 600 sq.m., fenced with a solid stone fence with

metal gates.

A garage with a veranda and a concrete parking lot were also built on the site.

**Advantages:** 

• Suitable for permanent residence.

Mountain View.

Capital new house.

Information updated: 25.06.2024