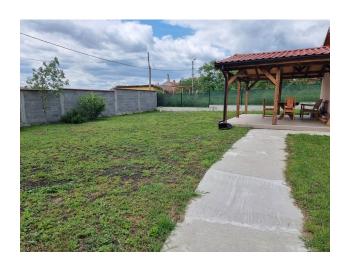

Second floor: office with dressing room, two bedrooms, bathroom with bath and large

terrace with panoramic views.

The house is located on a well-kept plot of 600 sq.m., fenced with a solid stone fence with

metal gates.

A garage with a veranda and a concrete parking lot were also built on the site.

**Advantages:** 

• Suitable for permanent residence.

Mountain View.

Capital new house.

Information updated: 25.06.2024