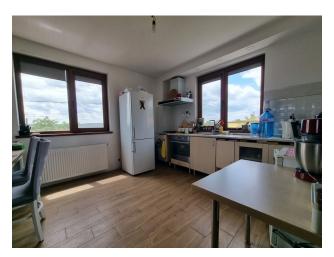

system - thermopump.

**House layout:** 

• Ground floor: workshop and two additional rooms.

• First floor: entrance terrace, hallway, bathroom with shower, spacious bedroom, living

room with fireplace, kitchen and dining area.