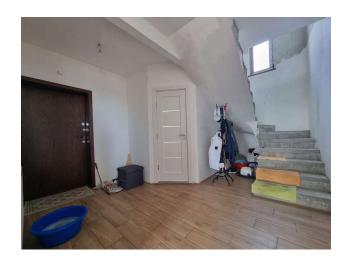

system - thermopump.

**House layout:** 

• Ground floor: workshop and two additional rooms.

• First floor: entrance terrace, hallway, bathroom with shower, spacious bedroom, living

room with fireplace, kitchen and dining area.