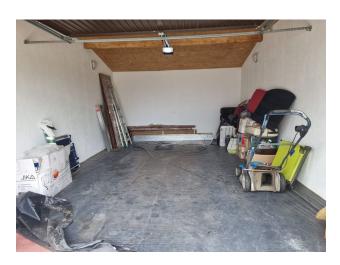

metal gates.

A garage with a veranda and a concrete parking lot were also built on the site.

**Advantages:** 

• Suitable for permanent residence.

Mountain View.

Capital new house.

Information updated: 25.06.2024