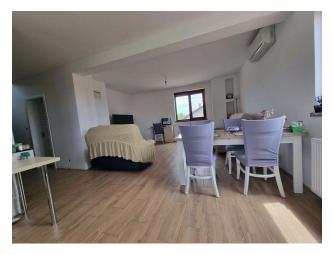

system - thermopump.

**House layout:** 

• Ground floor: workshop and two additional rooms.

• First floor: entrance terrace, hallway, bathroom with shower, spacious bedroom, living

room with fireplace, kitchen and dining area.