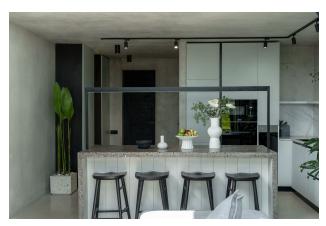

#### 1 Bedroom Townhouse

- living area 72.5 m2
- swimming pool and private courtyard 26 m2
- 1 bedroom
- living room
- kitchen
- 2 toilets
- bathroom
- Walk-in closet
- fully furnished
- electricity 5500 watt
- parking

#### 2 Bedroom Townhouse

- building area 125 m2
- living area 110 m2
- terrace with summer kitchen 15 m2
- swimming pool and private patio 22 m2
- 2 bedrooms
- living room
- kitchen
- 3 toilets
- 2 bathrooms
- 2 wardrobes
- fully furnished
- electricity 7700 watts
- parking

#### **4 Bedroom Townhouse**

- built area 187 m2
- living area 157.5 m2
- terrace with summer kitchen 29.5 m2
- swimming pool and private patio 22 m2
- 4 bedrooms
- living room

- 5 toilets
- 4 bathrooms
- 4 wardrobes
- fully furnished
- electricity 10100 watt
- parking