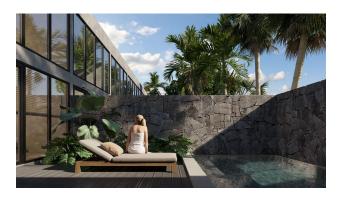

#### 1 Bedroom Townhouse

- living area 72.5 m2
- swimming pool and private courtyard 26 m2
- 1 bedroom
- living room
- kitchen
- 2 toilets
- bathroom
- Walk-in closet
- fully furnished
- electricity 5500 watt
- parking

#### 2 Bedroom Townhouse

- building area 125 m2
- living area 110 m2
- terrace with summer kitchen 15 m2
- swimming pool and private patio 22 m2
- 2 bedrooms
- living room
- kitchen
- 3 toilets
- 2 bathrooms
- 2 wardrobes
- fully furnished
- electricity 7700 watts
- parking

#### **4 Bedroom Townhouse**

- built area 187 m2
- living area 157.5 m2
- terrace with summer kitchen 29.5 m2
- swimming pool and private patio 22 m2
- 4 bedrooms
- living room

- 5 toilets
- 4 bathrooms
- 4 wardrobes
- fully furnished
- electricity 10100 watt
- parking