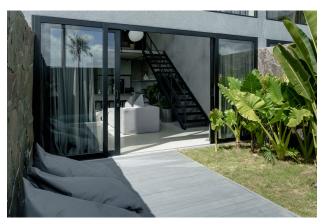

#### 2 Bedroom Townhouse

- building area 125 m2
- living area 110 m2
- terrace with summer kitchen 15 m2
- swimming pool and private patio 22 m2
- 2 bedrooms
- living room
- kitchen
- 3 toilets
- 2 bathrooms
- 2 wardrobes
- fully furnished
- electricity 7700 watts
- parking

#### **4 Bedroom Townhouse**

- built area 187 m2
- living area 157.5 m2
- terrace with summer kitchen 29.5 m2
- swimming pool and private patio 22 m2
- 4 bedrooms
- living room

- 5 toilets
- 4 bathrooms
- 4 wardrobes
- fully furnished
- electricity 10100 watt
- parking