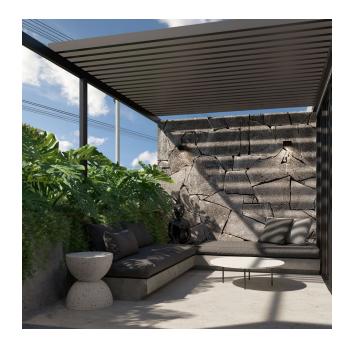

### **Options**

✓ Furniture

✓ Balcony/ Terrace

Swimming pool

✔ Private territory

#### 2 Bedroom Townhouse

- building area 125 m2
- living area 110 m2
- terrace with summer kitchen 15 m2
- swimming pool and private patio 22 m2
- 2 bedrooms
- living room
- kitchen
- 3 toilets
- 2 bathrooms
- 2 wardrobes
- fully furnished
- electricity 7700 watts
- parking