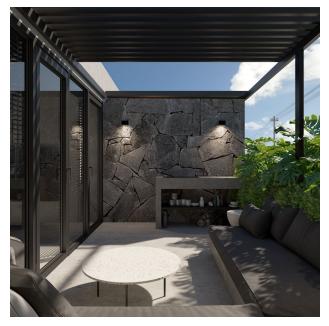

### **Options**

✓ Furniture

✓ Balcony/ Terrace

Swimming pool

✔ Private territory

#### 2 Bedroom Townhouse

- building area 125 m2
- living area 110 m2
- terrace with summer kitchen 15 m2
- swimming pool and private patio 22 m2
- 2 bedrooms
- living room
- kitchen
- 3 toilets
- 2 bathrooms
- 2 wardrobes
- fully furnished
- electricity 7700 watts
- parking