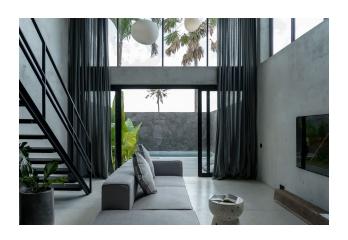

#### 1 Bedroom Townhouse

- living area 72.5 m2
- swimming pool and private courtyard 26 m2
- 1 bedroom
- living room
- kitchen
- 2 toilets
- bathroom
- Walk-in closet
- fully furnished
- electricity 5500 watt
- parking

#### 2 Bedroom Townhouse

- building area 125 m2
- living area 110 m2
- terrace with summer kitchen 15 m2
- swimming pool and private patio 22 m2
- 2 bedrooms
- living room
- kitchen
- 3 toilets
- 2 bathrooms
- 2 wardrobes
- fully furnished
- electricity 7700 watts
- parking

#### **4 Bedroom Townhouse**

- built area 187 m2
- living area 157.5 m2
- terrace with summer kitchen 29.5 m2
- swimming pool and private patio 22 m2
- 4 bedrooms
- living room

- 5 toilets
- 4 bathrooms
- 4 wardrobes
- fully furnished
- electricity 10100 watt
- parking