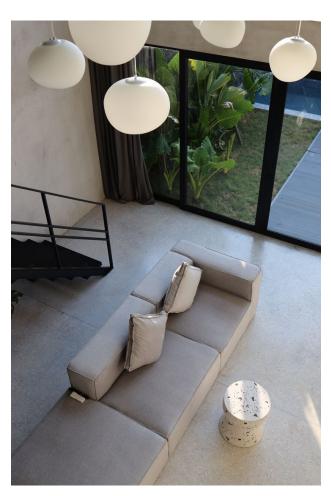

#### 1 Bedroom Townhouse

- living area 72.5 m2
- swimming pool and private courtyard 26 m2
- 1 bedroom
- living room
- kitchen
- 2 toilets
- bathroom
- Walk-in closet
- fully furnished
- electricity 5500 watt
- parking

#### 2 Bedroom Townhouse

- building area 125 m2
- living area 110 m2
- terrace with summer kitchen 15 m2
- swimming pool and private patio 22 m2
- 2 bedrooms
- living room
- kitchen
- 3 toilets
- 2 bathrooms
- 2 wardrobes
- fully furnished
- electricity 7700 watts
- parking

#### **4 Bedroom Townhouse**

- built area 187 m2
- living area 157.5 m2
- terrace with summer kitchen 29.5 m2
- swimming pool and private patio 22 m2
- 4 bedrooms
- living room

- 5 toilets
- 4 bathrooms
- 4 wardrobes
- fully furnished
- electricity 10100 watt
- parking