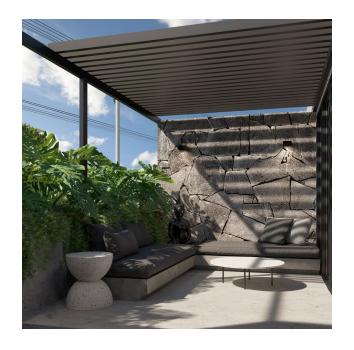

### **Options**

✓ Furniture

✓ Balcony/ Terrace

Swimming pool

✔ Private territory

#### 1 Bedroom Townhouse

- living area 72.5 m2
- swimming pool and private courtyard 26 m2
- 1 bedroom
- living room
- kitchen
- 2 toilets
- bathroom
- Walk-in closet
- fully furnished
- electricity 5500 watt
- parking

#### 2 Bedroom Townhouse

- building area 125 m2
- living area 110 m2
- terrace with summer kitchen 15 m2
- swimming pool and private patio 22 m2
- 2 bedrooms
- living room
- kitchen
- 3 toilets
- 2 bathrooms
- 2 wardrobes
- fully furnished
- electricity 7700 watts
- parking

#### **4 Bedroom Townhouse**

- built area 187 m2
- living area 157.5 m2
- terrace with summer kitchen 29.5 m2
- swimming pool and private patio 22 m2
- 4 bedrooms
- living room

- 5 toilets
- 4 bathrooms
- 4 wardrobes
- fully furnished
- electricity 10100 watt
- parking