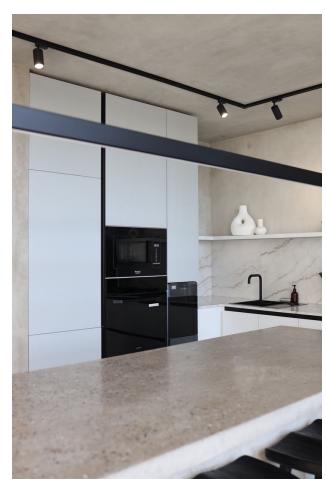

#### 1 Bedroom Townhouse

- living area 72.5 m2
- swimming pool and private courtyard 26 m2
- 1 bedroom
- living room
- kitchen
- 2 toilets
- bathroom
- Walk-in closet
- fully furnished
- electricity 5500 watt
- parking

#### 2 Bedroom Townhouse

- building area 125 m2
- living area 110 m2
- terrace with summer kitchen 15 m2
- swimming pool and private patio 22 m2
- 2 bedrooms
- living room
- kitchen
- 3 toilets
- 2 bathrooms
- 2 wardrobes
- fully furnished
- electricity 7700 watts
- parking

#### **4 Bedroom Townhouse**

- built area 187 m2
- living area 157.5 m2
- terrace with summer kitchen 29.5 m2
- swimming pool and private patio 22 m2
- 4 bedrooms
- living room

- 5 toilets
- 4 bathrooms
- 4 wardrobes
- fully furnished
- electricity 10100 watt
- parking