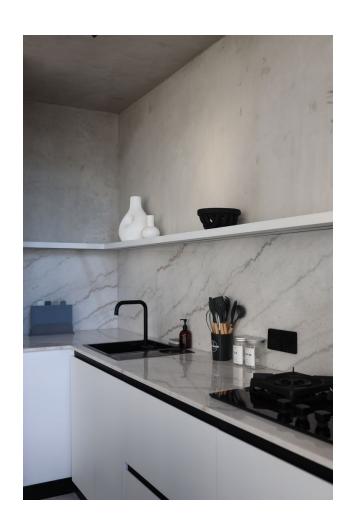

#### 1 Bedroom Townhouse

- living area 72.5 m2
- swimming pool and private courtyard 26 m2
- 1 bedroom
- living room
- kitchen
- 2 toilets
- bathroom
- Walk-in closet
- fully furnished
- electricity 5500 watt
- parking

#### 2 Bedroom Townhouse

- building area 125 m2
- living area 110 m2
- terrace with summer kitchen 15 m2
- swimming pool and private patio 22 m2
- 2 bedrooms
- living room
- kitchen
- 3 toilets
- 2 bathrooms
- 2 wardrobes
- fully furnished
- electricity 7700 watts
- parking

#### **4 Bedroom Townhouse**

- built area 187 m2
- living area 157.5 m2
- terrace with summer kitchen 29.5 m2
- swimming pool and private patio 22 m2
- 4 bedrooms
- living room

- 5 toilets
- 4 bathrooms
- 4 wardrobes
- fully furnished
- electricity 10100 watt
- parking