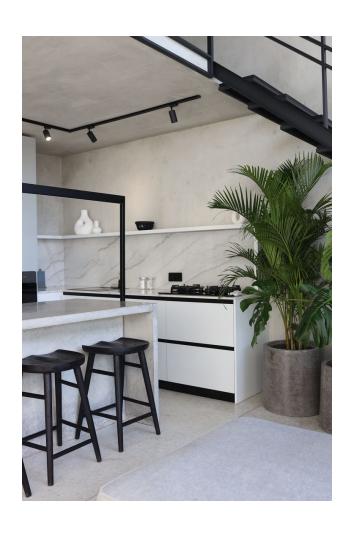

#### 1 Bedroom Townhouse

- living area 72.5 m2
- swimming pool and private courtyard 26 m2
- 1 bedroom
- living room
- kitchen
- 2 toilets
- bathroom
- Walk-in closet
- fully furnished
- electricity 5500 watt
- parking

#### 2 Bedroom Townhouse

- building area 125 m2
- living area 110 m2
- terrace with summer kitchen 15 m2
- swimming pool and private patio 22 m2
- 2 bedrooms
- living room
- kitchen
- 3 toilets
- 2 bathrooms
- 2 wardrobes
- fully furnished
- electricity 7700 watts
- parking

#### **4 Bedroom Townhouse**

- built area 187 m2
- living area 157.5 m2
- terrace with summer kitchen 29.5 m2
- swimming pool and private patio 22 m2
- 4 bedrooms
- living room

- 5 toilets
- 4 bathrooms
- 4 wardrobes
- fully furnished
- electricity 10100 watt
- parking