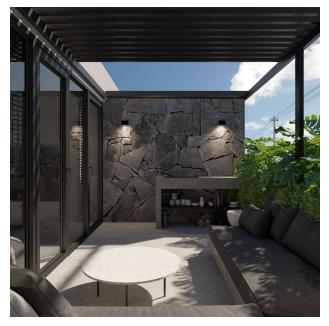

### **Options**

✓ Furniture

✓ Balcony/ Terrace

Swimming pool

✔ Private territory

#### 1 Bedroom Townhouse

- living area 72.5 m2
- swimming pool and private courtyard 26 m2
- 1 bedroom
- living room
- kitchen
- 2 toilets
- bathroom
- Walk-in closet
- fully furnished
- electricity 5500 watt
- parking

#### 2 Bedroom Townhouse

- building area 125 m2
- living area 110 m2
- terrace with summer kitchen 15 m2
- swimming pool and private patio 22 m2
- 2 bedrooms
- living room
- kitchen
- 3 toilets
- 2 bathrooms
- 2 wardrobes
- fully furnished
- electricity 7700 watts
- parking

#### **4 Bedroom Townhouse**

- built area 187 m2
- living area 157.5 m2
- terrace with summer kitchen 29.5 m2
- swimming pool and private patio 22 m2
- 4 bedrooms
- living room

- 5 toilets
- 4 bathrooms
- 4 wardrobes
- fully furnished
- electricity 10100 watt
- parking