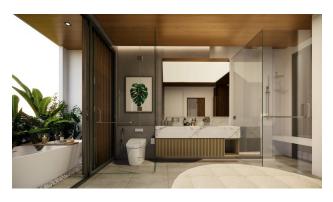

## **Villa Features:**

- Number of floors: 3 floors
- Bedrooms: 3
- Bathrooms: 5
- Living area: 393 m<sup>2</sup>
- Plot area: From 326 to 405 m<sup>2</sup>
- Pool area: From 21 to 32 m<sup>2</sup>
- Private pool: Private pool in each villa
- Parking: For 2 cars
- Garden and barbecue area: Spacious garden and equipped barbecue area

## **Facilities and equipment:**

- Finish: Full high quality finish
- Plumbing: Modern and stylish plumbing solutions

- Fitted Kitchen and Wardrobes: Fully equipped fitted kitchen and spacious fitted wardrobes
- Air conditioning: Air conditioning installed in every room