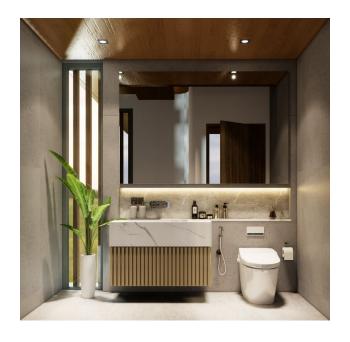

## **Villa Features:**

- Number of floors: 3 floors
- Bedrooms: 3
- Bathrooms: 5
- Living area: 393 m<sup>2</sup>
- Plot area: From 326 to 405 m<sup>2</sup>
- Pool area: From 21 to 32 m<sup>2</sup>
- Private pool: Private pool in each villa
- Parking: For 2 cars
- Garden and barbecue area: Spacious garden and equipped barbecue area

## **Facilities and equipment:**

- Finish: Full high quality finish
- Plumbing: Modern and stylish plumbing solutions

- Fitted Kitchen and Wardrobes: Fully equipped fitted kitchen and spacious fitted wardrobes
- Air conditioning: Air conditioning installed in every room