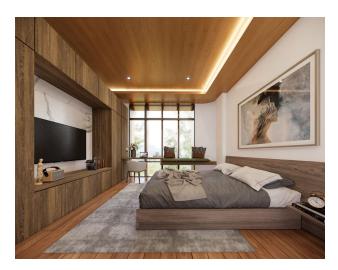

## **Villa Features:**

- Number of floors: 3 floors
- Bedrooms: 3
- Bathrooms: 5
- Living area: 393 m<sup>2</sup>
- Plot area: From 326 to 405 m<sup>2</sup>
- Pool area: From 21 to 32 m<sup>2</sup>
- Private pool: Private pool in each villa
- Parking: For 2 cars
- Garden and barbecue area: Spacious garden and equipped barbecue area

## **Facilities and equipment:**

- Finish: Full high quality finish
- Plumbing: Modern and stylish plumbing solutions

- Fitted Kitchen and Wardrobes: Fully equipped fitted kitchen and spacious fitted wardrobes
- Air conditioning: Air conditioning installed in every room