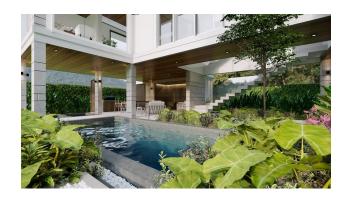

## **Villa Features:**

- Number of floors: 3 floors
- Bedrooms: 3
- Bathrooms: 5
- Living area: 393 m<sup>2</sup>
- Plot area: From 326 to 405 m<sup>2</sup>
- Pool area: From 21 to 32 m<sup>2</sup>
- Private pool: Private pool in each villa
- Parking: For 2 cars
- Garden and barbecue area: Spacious garden and equipped barbecue area

## **Facilities and equipment:**

- Finish: Full high quality finish
- Plumbing: Modern and stylish plumbing solutions

- Fitted Kitchen and Wardrobes: Fully equipped fitted kitchen and spacious fitted wardrobes
- Air conditioning: Air conditioning installed in every room