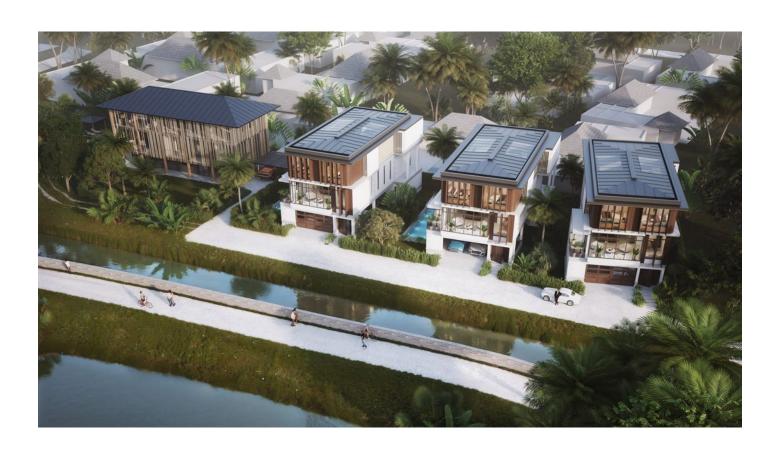

# Small complex of villas on Bang Tao beach (012317)

## **Description**

The complex consists of 4 luxury villas, each offering spacious three-storey spaces, finished with exquisite taste and modern amenities.

The villas create ideal conditions for comfortable living and recreation.

## **Villa Features:**

- Number of floors: 3 floors
- Bedrooms: 3
- Bathrooms: 5
- Living area: 393 m<sup>2</sup>
- Plot area: From 326 to 405 m<sup>2</sup>
- Pool area: From 21 to 32 m<sup>2</sup>
- Private pool: Private pool in each villa
- Parking: For 2 cars
- Garden and barbecue area: Spacious garden and equipped barbecue area