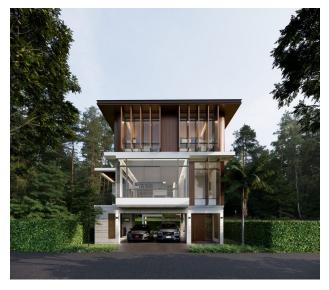

## **Description**

The complex consists of 4 luxury villas, each offering spacious three-storey spaces, finished with exquisite taste and modern amenities.

The villas create ideal conditions for comfortable living and recreation.

## **Villa Features:**

- Number of floors: 3 floors
- Bedrooms: 3
- Bathrooms: 5
- Living area: 393 m<sup>2</sup>
- Plot area: From 326 to 405 m<sup>2</sup>
- Pool area: From 21 to 32 m<sup>2</sup>
- Private pool: Private pool in each villa
- Parking: For 2 cars
- Garden and barbecue area: Spacious garden and equipped barbecue area

## **Facilities and equipment:**

- Finish: Full high quality finish
- Plumbing: Modern and stylish plumbing solutions

- Fitted Kitchen and Wardrobes: Fully equipped fitted kitchen and spacious fitted wardrobes
- Air conditioning: Air conditioning installed in every room