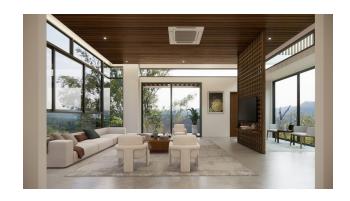

## **Description**

The complex consists of 4 luxury villas, each offering spacious three-storey spaces, finished with exquisite taste and modern amenities.

The villas create ideal conditions for comfortable living and recreation.

## **Villa Features:**

- Number of floors: 3 floors
- Bedrooms: 3
- Bathrooms: 5
- Living area: 393 m<sup>2</sup>
- Plot area: From 326 to 405 m<sup>2</sup>
- Pool area: From 21 to 32 m<sup>2</sup>
- Private pool: Private pool in each villa
- Parking: For 2 cars
- Garden and barbecue area: Spacious garden and equipped barbecue area