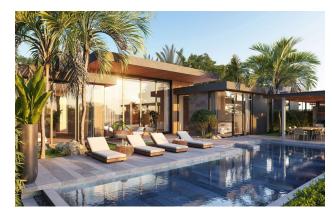

# **Description**

Exclusive villas located on the lake shore surrounded by mountains and tropical forest.

Close to shopping mall, international schools and just 4 kilometers from Surin and Bang Tao beaches.

### **Description of the villas:**

• **Bedrooms:** 3 - 4

• **Bathrooms:** 4 - 5

• Living area: 326 - 512 m<sup>2</sup>

• **Plot area:** 400 - 689 m<sup>2</sup>

• **Pool area:** 30 - 52 m<sup>2</sup>

• To the sea: 4 km

The developer is also building a park area with walking paths around the complex.

In the villa: one-story villas with 3 and 4 bedrooms, private pool.

Each villa has parking for 2 cars with a charging station for an electric car.