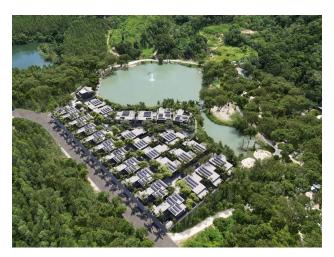

• Income: actual rental income

• Installment plan: interest-free until construction is completed

A small complex of 27 villas with 24-hour security and video surveillance, a community center

with a cafe, gym and children's play area.

The developer is also building a park area with walking paths around the complex.

In the villa: one-story villas with 3 and 4 bedrooms, private pool.

Each villa has parking for 2 cars with a charging station for an electric car.