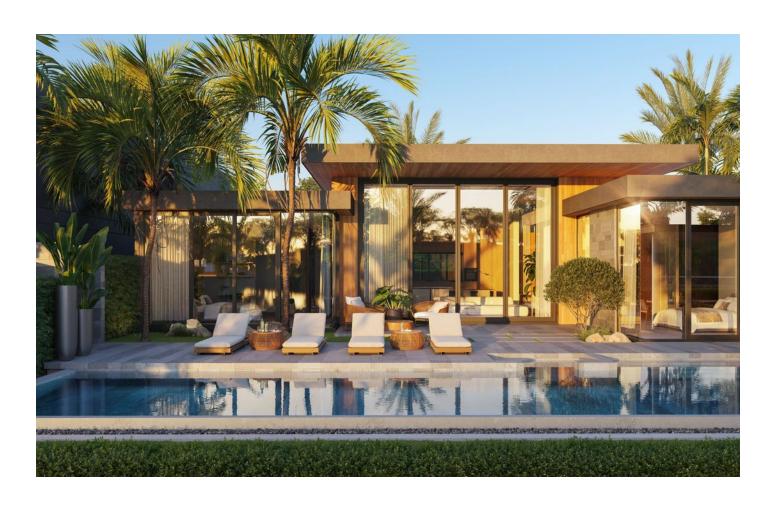

# **Description**

Exclusive villas located on the lake shore surrounded by mountains and tropical forest.

Close to shopping mall, international schools and just 4 kilometers from Surin and Bang Tao beaches.

### **Description of the villas:**

• **Bedrooms:** 3 - 4

• **Bathrooms:** 4 - 5

• Living area: 326 - 512 m<sup>2</sup>

• **Plot area:** 400 - 689 m<sup>2</sup>

• **Pool area:** 30 - 52 m<sup>2</sup>

• To the sea: 4 km

The developer is also building a park area with walking paths around the complex.

In the villa: one-story villas with 3 and 4 bedrooms, private pool.

Each villa has parking for 2 cars with a charging station for an electric car.