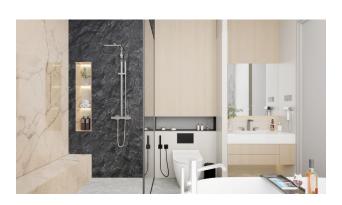

### **Description of the villas:**

• **Bedrooms:** 3 - 4

• **Bathrooms:** 4 - 5

• Living area: 326 - 512 m<sup>2</sup>

• **Plot area:** 400 - 689 m<sup>2</sup>

• **Pool area:** 30 - 52 m<sup>2</sup>

• To the sea: 4 km

The villas will also have energy-saving solar panels on the roof and a smart home system.

The price includes: finishing, plumbing, built-in kitchen, built-in wardrobes, air conditioners,

energy-saving solar panels, smart home system, charging station for an electric car.