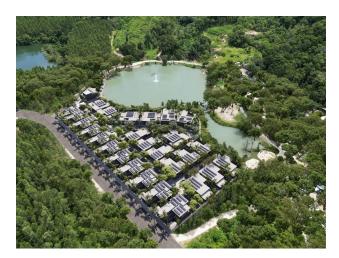

• Income: actual rental income

• Installment plan: interest-free until construction is completed

A small complex of 27 villas with 24-hour security and video surveillance, a community center

with a cafe, gym and children's play area.

The developer is also building a park area with walking paths around the complex.

In the villa: one-story villas with 3 and 4 bedrooms, private pool.

Each villa has parking for 2 cars with a charging station for an electric car.