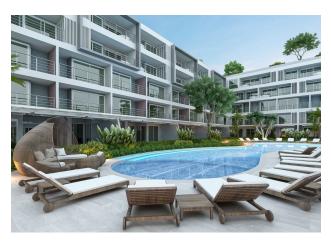

### **General amenities:**

- Lobby
- 2 swimming pools
- Gym

### Amenities and equipment in the apartments:

- Spacious apartments
- Sea view: From the third floor the apartments have sea views
- The price includes: Finishing, plumbing, air conditioning
- Price does not include: Furniture package