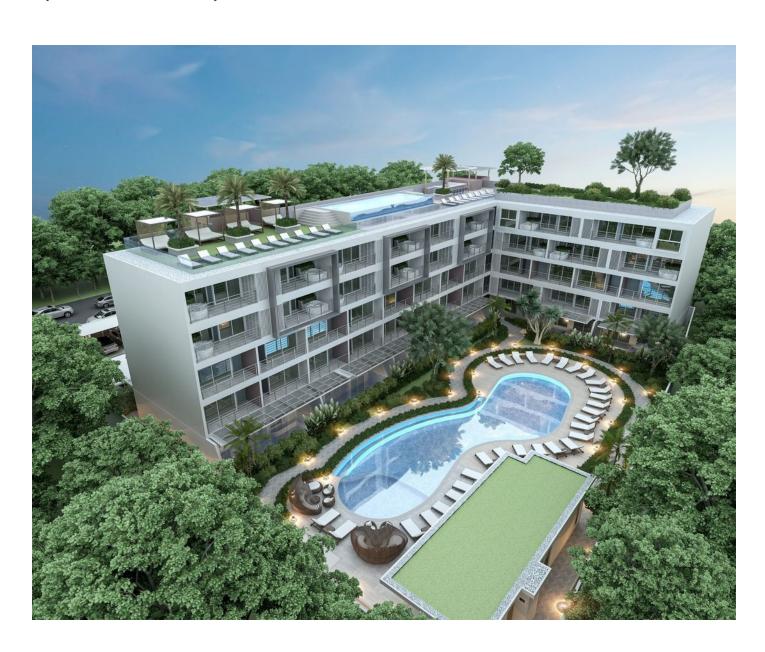

# **Description**

The condominium consists of one building and includes a total of 49 apartments.

The complex is located in close proximity to the east coast of Phuket, just 250 meters from the sea.

The complex is scheduled for delivery in the 4th quarter of 2025.

### Features of the complex:

• Number of storeys: 1 building

• Number of apartments: 49

• Bedrooms: studio, 1 - 2

• Living area: 43-147 m2

### **General amenities:**

- Lobby
- 2 swimming pools
- Gym