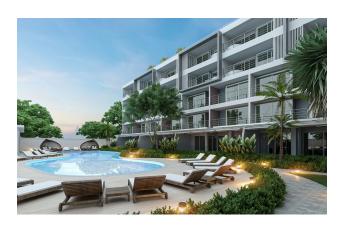

### **General amenities:**

- Lobby
- 2 swimming pools
- Gym

### Amenities and equipment in the apartments:

- Spacious apartments
- Sea view: From the third floor the apartments have sea views
- The price includes: Finishing, plumbing, air conditioning
- Price does not include: Furniture package

### Location:

- To the sea: 250 m
- Airport: 47 km
- Patong: 20 km
- Shopping center: 5 km
- Supermarket: 2 km
- Restaurants: 1 km
- Hospital: 5 km
- Golf club: 17 km
- Yacht Club: 25 km

This small condominium offers a convenient location and modern amenities, providing comfortable living close to the east coast of Phuket.