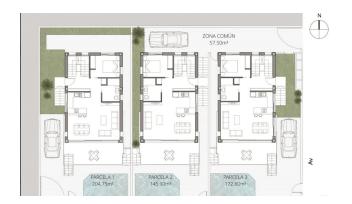

The complex consists of three luxury houses of high quality and contemporary style, built using the latest construction methods and materials.

These houses are fully insulated for an optimal indoor climate, protecting against heat in summer and cold in winter.

Each residence includes two full floors, a private pool and terraces.

Roof terrace with breathtaking views of the turquoise Mediterranean Sea and the beautiful La Mata beach.

All villas are equipped with parking gates.