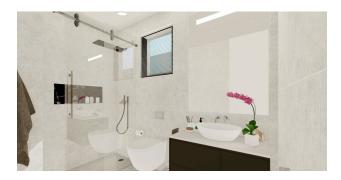

- Property type: Villa
- Location: La Mata
- Bedrooms: 3
- Bathrooms: 3
- View: City
- **Plot area:** 172 m<sup>2</sup>
- Usable area: 129 m<sup>2</sup>
- Built-up area: 156 m<sup>2</sup>
- Kitchen: Furnished
- Year of construction: 2025
- Household appliances: Bosch