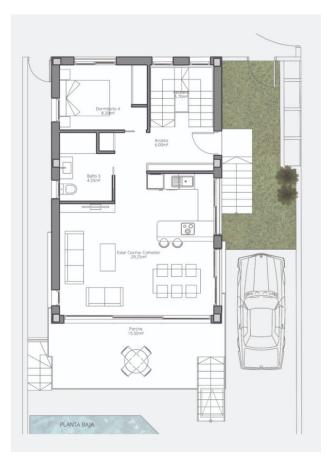

Each residence includes two full floors, a private pool and terraces.

Roof terrace with breathtaking views of the turquoise Mediterranean Sea and the beautiful La Mata beach.

All villas are equipped with parking gates.

- Property type: Villa
- Location: La Mata
- Bedrooms: 3
- Bathrooms: 3
- View: City
- **Plot area:** 172 m<sup>2</sup>
- Usable area: 129 m<sup>2</sup>
- Built-up area: 156 m<sup>2</sup>
- Kitchen: Furnished
- Year of construction: 2025
- Household appliances: Bosch