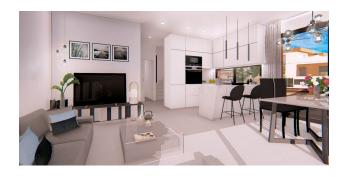

- Property type: Villa
- Location: La Mata
- Bedrooms: 3
- Bathrooms: 3
- View: City
- **Plot area:** 172 m<sup>2</sup>
- Usable area: 129 m<sup>2</sup>
- Built-up area: 156 m<sup>2</sup>
- Kitchen: Furnished
- Year of construction: 2025
- Household appliances: Bosch