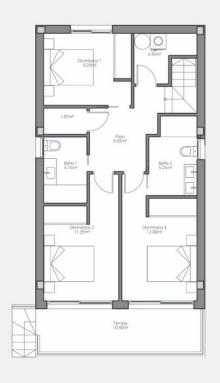

Each residence includes two full floors, a private pool and terraces.

Roof terrace with breathtaking views of the turquoise Mediterranean Sea and the beautiful La Mata beach.

All villas are equipped with parking gates.

- Property type: Villa
- Location: La Mata
- Bedrooms: 3
- Bathrooms: 3
- View: City
- **Plot area:** 172 m<sup>2</sup>
- Usable area: 129 m<sup>2</sup>
- Built-up area: 156 m<sup>2</sup>
- Kitchen: Furnished
- Year of construction: 2025
- Household appliances: Bosch