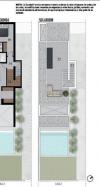

## 665 000 €

| C Floor area                           | 450 m <sup>2</sup> |
|----------------------------------------|--------------------|
| Number of rooms                        | 2 bedrooms         |
| Furnitures                             | Partly             |
| $\boldsymbol{pprox}_{beach:}^{To the}$ | m                  |
| • Location:                            | Spain, Benidorm    |
| <b>≭</b> To the airport:               | km                 |
| To the city centre:                    | km                 |

• Type: Semi-detached house

- Bedrooms: 2
- City: Alfaz del Pi
- Bathrooms: 2
- Cuisine: American
- Usable area: 236 m2
- Built-up area: 450 m2
- Year of construction: 2024
- Heating: Electric floor heating
- Pool: Private
- Air conditioning: Ducted
- Double glazing: Yes
- Unfurnished: Yes
- Armored door: Yes
- Fenced area: Yes
- Garage: Yes