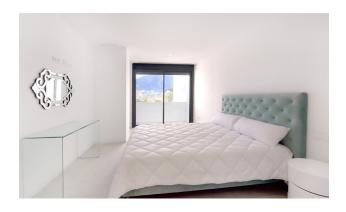

The houses have a private garden, an infinity pool, a large living room with double height ceilings, a fully equipped kitchen with high quality appliances, several bedrooms with associated bathrooms, large terraces and a solarium with stunning views.

• Type: Semi-detached house

- Bedrooms: 2
- City: Alfaz del Pi
- Bathrooms: 2
- Cuisine: American
- Usable area: 236 m2
- Built-up area: 450 m2
- Year of construction: 2024
- Heating: Electric floor heating
- Pool: Private
- Air conditioning: Ducted
- Double glazing: Yes
- Unfurnished: Yes
- Armored door: Yes
- Fenced area: Yes
- Garage: Yes