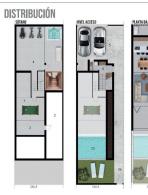

## 665 000 €

| C Floor area                           | 450 m <sup>2</sup> |
|----------------------------------------|--------------------|
| Number of rooms                        | 2 bedrooms         |
| Furnitures                             | Partly             |
| $\boldsymbol{pprox}_{beach:}^{To the}$ | m                  |
| • Location:                            | Spain, Benidorm    |
| <b>≭</b> To the airport:               | km                 |
| To the city centre:                    | km                 |

• Type: Semi-detached house

- Bedrooms: 2
- City: Alfaz del Pi
- Bathrooms: 2
- Cuisine: American
- Usable area: 236 m2
- Built-up area: 450 m2
- Year of construction: 2024
- Heating: Electric floor heating
- Pool: Private
- Air conditioning: Ducted
- Double glazing: Yes
- Unfurnished: Yes
- Armored door: Yes
- Fenced area: Yes
- Garage: Yes