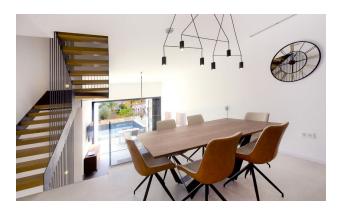

The houses have a private garden, an infinity pool, a large living room with double height ceilings, a fully equipped kitchen with high quality appliances, several bedrooms with associated bathrooms, large terraces and a solarium with stunning views.

• Type: Semi-detached house

- Bedrooms: 2
- City: Alfaz del Pi
- Bathrooms: 2
- Cuisine: American
- Usable area: 236 m2
- Built-up area: 450 m2
- Year of construction: 2024
- Heating: Electric floor heating
- Pool: Private
- Air conditioning: Ducted
- Double glazing: Yes
- Unfurnished: Yes
- Armored door: Yes
- Fenced area: Yes
- Garage: Yes