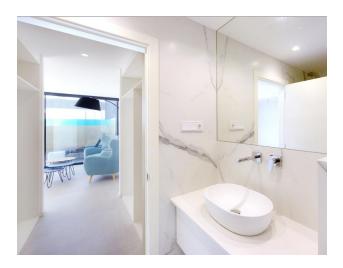

• Type: Semi-detached house

- Bedrooms: 2
- City: Alfaz del Pi
- Bathrooms: 2
- Cuisine: American
- Usable area: 236 m2
- Built-up area: 450 m2
- Year of construction: 2024
- Heating: Electric floor heating
- Pool: Private
- Air conditioning: Ducted
- Double glazing: Yes
- Unfurnished: Yes
- Armored door: Yes
- Fenced area: Yes
- Garage: Yes