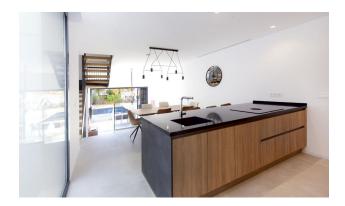

The houses have a private garden, an infinity pool, a large living room with double height ceilings, a fully equipped kitchen with high quality appliances, several bedrooms with associated bathrooms, large terraces and a solarium with stunning views.

• Type: Semi-detached house

- Bedrooms: 2
- City: Alfaz del Pi
- Bathrooms: 2
- Cuisine: American
- Usable area: 236 m2
- Built-up area: 450 m2
- Year of construction: 2024
- Heating: Electric floor heating
- Pool: Private
- Air conditioning: Ducted
- Double glazing: Yes
- Unfurnished: Yes
- Armored door: Yes
- Fenced area: Yes
- Garage: Yes