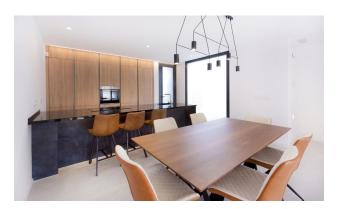

The houses have a private garden, an infinity pool, a large living room with double height ceilings, a fully equipped kitchen with high quality appliances, several bedrooms with associated bathrooms, large terraces and a solarium with stunning views.

• Type: Semi-detached house

- Bedrooms: 2
- City: Alfaz del Pi
- Bathrooms: 2
- Cuisine: American
- Usable area: 236 m2
- Built-up area: 450 m2
- Year of construction: 2024
- Heating: Electric floor heating
- Pool: Private
- Air conditioning: Ducted
- Double glazing: Yes
- Unfurnished: Yes
- Armored door: Yes
- Fenced area: Yes
- Garage: Yes