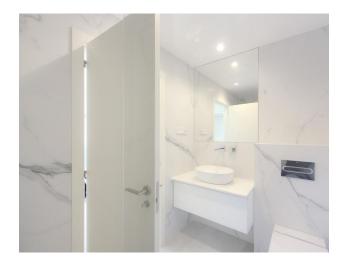

• Type: Semi-detached house

- Bedrooms: 2
- City: Alfaz del Pi
- Bathrooms: 2
- Cuisine: American
- Usable area: 236 m2
- Built-up area: 450 m2
- Year of construction: 2024
- Heating: Electric floor heating
- Pool: Private
- Air conditioning: Ducted
- Double glazing: Yes
- Unfurnished: Yes
- Armored door: Yes
- Fenced area: Yes
- Garage: Yes