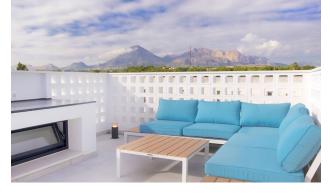

The houses have a private garden, an infinity pool, a large living room with double height ceilings, a fully equipped kitchen with high quality appliances, several bedrooms with associated bathrooms, large terraces and a solarium with stunning views.

#### Peculiarities:

- Air conditioner
- Infinity pool
- Private pool
- Solarium
- Private urbanization
- Mountain View
- Sea view

This apartment in Albir is the ideal place for those seeking luxury, comfort and security surrounded by natural beauty and modern architecture.