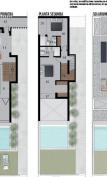

## 665 000 €

| C Floor area                           | 450 m <sup>2</sup> |
|----------------------------------------|--------------------|
| Number of rooms                        | 2 bedrooms         |
| Furnitures                             | Partly             |
| $\boldsymbol{pprox}_{beach:}^{To the}$ | m                  |
| • Location:                            | Spain, Benidorm    |
| <b>≭</b> To the airport:               | km                 |
| To the city centre:                    | km                 |

• Type: Semi-detached house

- Bedrooms: 2
- City: Alfaz del Pi
- Bathrooms: 2
- Cuisine: American
- Usable area: 236 m2
- Built-up area: 450 m2
- Year of construction: 2024
- Heating: Electric floor heating
- Pool: Private
- Air conditioning: Ducted
- Double glazing: Yes
- Unfurnished: Yes
- Armored door: Yes
- Fenced area: Yes
- Garage: Yes