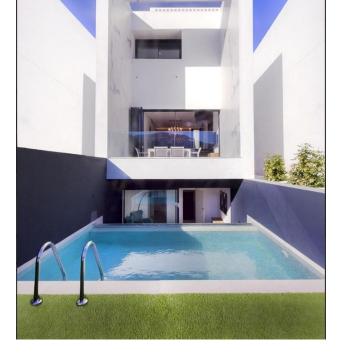

The houses have a private garden, an infinity pool, a large living room with double height ceilings, a fully equipped kitchen with high quality appliances, several bedrooms with associated bathrooms, large terraces and a solarium with stunning views.

#### Peculiarities:

- Air conditioner
- Infinity pool
- Private pool
- Solarium
- Private urbanization
- Mountain View
- Sea view

This apartment in Albir is the ideal place for those seeking luxury, comfort and security surrounded by natural beauty and modern architecture.