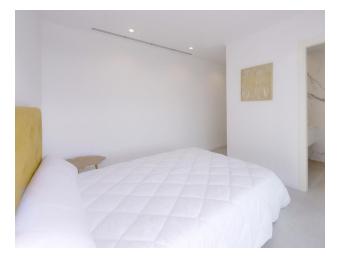

The houses have a private garden, an infinity pool, a large living room with double height ceilings, a fully equipped kitchen with high quality appliances, several bedrooms with associated bathrooms, large terraces and a solarium with stunning views.

• Type: Semi-detached house

- Bedrooms: 2
- City: Alfaz del Pi
- Bathrooms: 2
- Cuisine: American
- Usable area: 236 m2
- Built-up area: 450 m2
- Year of construction: 2024
- Heating: Electric floor heating
- Pool: Private
- Air conditioning: Ducted
- Double glazing: Yes
- Unfurnished: Yes
- Armored door: Yes
- Fenced area: Yes
- Garage: Yes