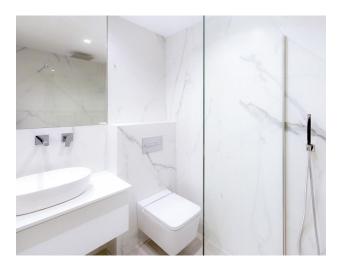

• Type: Semi-detached house

- Bedrooms: 2
- City: Alfaz del Pi
- Bathrooms: 2
- Cuisine: American
- Usable area: 236 m2
- Built-up area: 450 m2
- Year of construction: 2024
- Heating: Electric floor heating
- Pool: Private
- Air conditioning: Ducted
- Double glazing: Yes
- Unfurnished: Yes
- Armored door: Yes
- Fenced area: Yes
- Garage: Yes