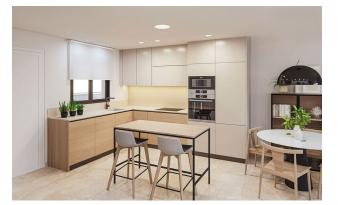

The residential complex consists of 56 apartments with 1, 2 and 3 bedrooms and 2 bathrooms, offering a variety: duplexes, penthouses with solarium, large terraces with stunning panoramic sea views or private terraces on the ground floors with direct access to common areas.

All homes have dual orientation to ensure cross ventilation and natural air, as well as an east and south orientation to ensure sunlight throughout the home.

Property type: Apartment Location: Torrevieja Bedrooms: 3 Bathrooms: 2 View: Outdoor Cuisine: American Usable area: 94 m<sup>2</sup> Built-up area: 114 m<sup>2</sup> Year of construction: 2025 Terrace: 20 m<sup>2</sup>