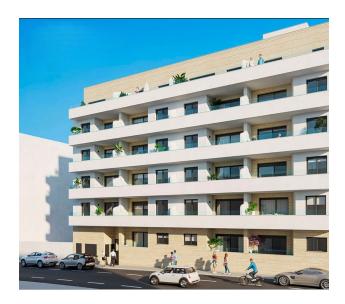

The residential complex consists of 56 apartments with 1, 2 and 3 bedrooms and 2 bathrooms, offering a variety: duplexes, penthouses with solarium, large terraces with stunning panoramic sea views or private terraces on the ground floors with direct access to common areas.

All homes have dual orientation to ensure cross ventilation and natural air, as well as an east and south orientation to ensure sunlight throughout the home.

Property type: Apartment Location: Torrevieja Bedrooms: 3 Bathrooms: 2 View: Outdoor Cuisine: American Usable area: 94 m<sup>2</sup> Built-up area: 114 m<sup>2</sup> Year of construction: 2025 Terrace: 20 m<sup>2</sup>