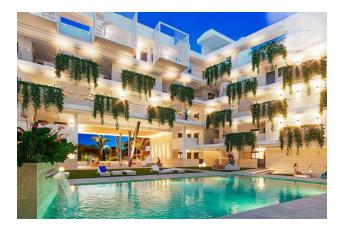

### Options

- Balcony/ Terrace
- Swimming pool
- Private territory

The residential complex consists of 56 apartments with 1, 2 and 3 bedrooms and 2 bathrooms, offering a variety: duplexes, penthouses with solarium, large terraces with stunning panoramic sea views or private terraces on the ground floors with direct access to common areas.

This residential complex in Torrevieja is ideal for year-round living, enjoying the tranquility of the beaches and all the services the city offers.

Information updated: 28.06.2024