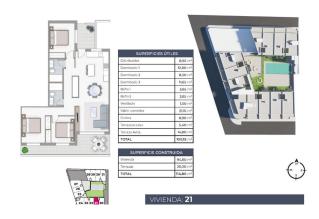

All homes have dual orientation to ensure cross ventilation and natural air, as well as an east and south orientation to ensure sunlight throughout the home.

Property type: Apartment Location: Torrevieja Bedrooms: 3 Bathrooms: 2 View: Outdoor Cuisine: American Usable area: 94 m<sup>2</sup> Built-up area: 114 m<sup>2</sup> Year of construction: 2025 Terrace: 20 m<sup>2</sup>