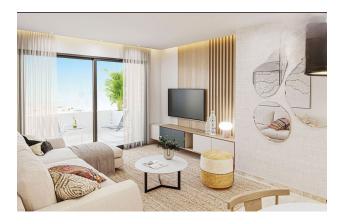

The residential complex consists of 56 apartments with 1, 2 and 3 bedrooms and 2 bathrooms, offering a variety: duplexes, penthouses with solarium, large terraces with stunning panoramic sea views or private terraces on the ground floors with direct access to common areas.

All homes have dual orientation to ensure cross ventilation and natural air, as well as an east and south orientation to ensure sunlight throughout the home.

Property type: Apartment Location: Torrevieja Bedrooms: 3 Bathrooms: 2 View: Outdoor Cuisine: American Usable area: 94 m<sup>2</sup> Built-up area: 114 m<sup>2</sup> Year of construction: 2025 Terrace: 20 m<sup>2</sup>