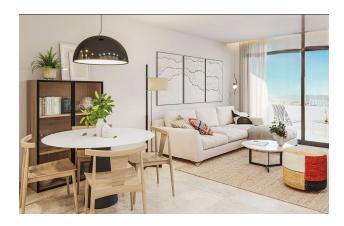

The residential complex consists of 56 apartments with 1, 2 and 3 bedrooms and 2 bathrooms, offering a variety: duplexes, penthouses with solarium, large terraces with stunning panoramic sea views or private terraces on the ground floors with direct access to common areas.

All homes have dual orientation to ensure cross ventilation and natural air, as well as an east and south orientation to ensure sunlight throughout the home.

Property type: Apartment Location: Torrevieja Bedrooms: 3 Bathrooms: 2 View: Outdoor Cuisine: American Usable area: 94 m<sup>2</sup> Built-up area: 114 m<sup>2</sup> Year of construction: 2025 Terrace: 20 m<sup>2</sup>