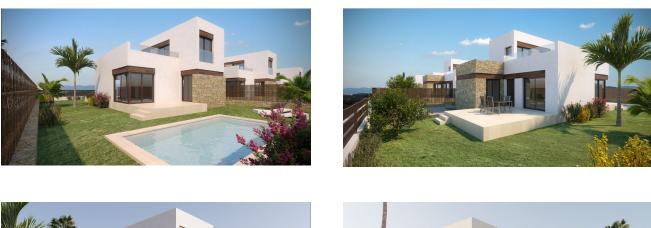

### Description

The individual villas are located in a privileged natural setting, just a few meters from La Alfarella golf course, one of the most exclusive on the Costa Blanca.

The project includes three models of villas.

In the first stage you will find 3 or 4 bedroom villas located on two different levels offering fantastic views.

Also available is a 3 bedroom villa with a charming single level layout.

The villas feature a contemporary design that combines modern and traditional materials, such as natural stone and imitation wood on the façade.

#### **Peculiarities:**

- Air conditioning on
- The price includes household appliances
- Electric blinds
- Private pool (6 x 3 meters)
- Emergency system
- Private parking
- Garden with irrigation system