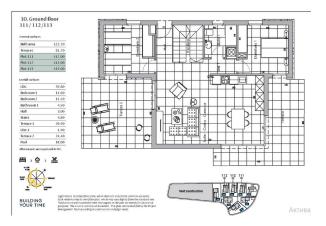

**Property type:** Villa **Location:** Finestrat, Balcon de Finestrat area Bedrooms: 3 Bathrooms: 2 Views: Open Views Plot size: 417 m<sup>2</sup> Cuisine: American Usable area: 122 m<sup>2</sup> Built-up area: 231 m<sup>2</sup> Terrace: 82 m<sup>2</sup>