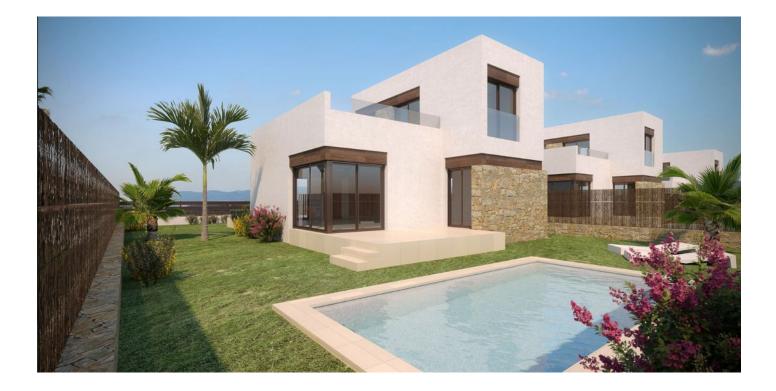

### Description

The individual villas are located in a privileged natural setting, just a few meters from La Alfarella golf course, one of the most exclusive on the Costa Blanca.

The project includes three models of villas.

In the first stage you will find 3 or 4 bedroom villas located on two different levels offering fantastic views.

Also available is a 3 bedroom villa with a charming single level layout.

The villas feature a contemporary design that combines modern and traditional materials, such as natural stone and imitation wood on the façade.

#### **Peculiarities:**

- Air conditioning on
- The price includes household appliances
- Electric blinds
- Private pool (6 x 3 meters)
- Emergency system
- Private parking
- Garden with irrigation system

**Property type:** Villa **Location:** Finestrat, Balcon de Finestrat area Bedrooms: 3 Bathrooms: 2 Views: Open Views Plot size: 417 m<sup>2</sup> Cuisine: American Usable area: 122 m<sup>2</sup> Built-up area: 231 m<sup>2</sup> Terrace: 82 m<sup>2</sup>