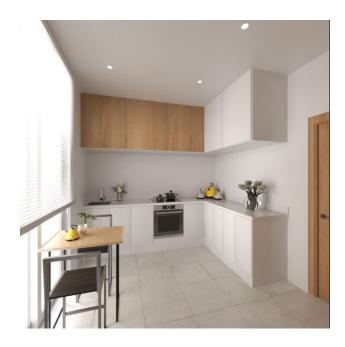

#### Apartment characteristics:

- City: Villajoyosa
- Bedrooms: 3
- Bathrooms: 2
- Living rooms: 1
- Cuisine: American
- Usable area: 73 m<sup>2</sup>
- Construction area: 88 m<sup>2</sup>
- Terrace: 6 m<sup>2</sup>
- Floor number: 2