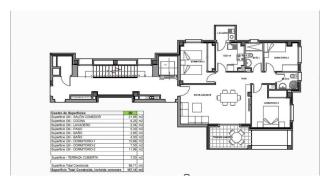

### 290 900 €

- C Floor area 88 m<sup>2</sup>
- Number of rooms
  3 bedrooms
- Furnitures Partly
- **≈** <sup>To the</sup> beach: 500 m
- O Location:Spain, Аликанте
- **X** To the airport: **km**

#### Apartment characteristics:

- City: Villajoyosa
- Bedrooms: 3
- Bathrooms: 2
- Living rooms: 1
- Cuisine: American
- Usable area: 73 m<sup>2</sup>
- Construction area: 88 m<sup>2</sup>
- Terrace: 6 m<sup>2</sup>
- Floor number: 2