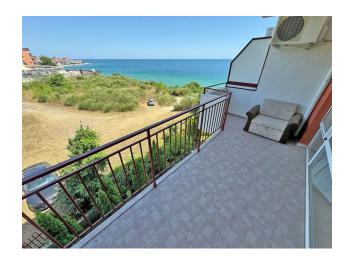

### Main characteristics:

• Area: 44 m<sup>2</sup>

• Floor: 3

• Type: One-room apartment (studio)

• View: Beautiful sea view from the balcony

any time of the year

• Balcony: The balcony offers a magnificent view of the sea, where you can enjoy beautiful

sunsets and fresh sea air

Services and amenities in the complex:

• Restaurants: Enjoy a variety of cuisines at the on-site restaurants