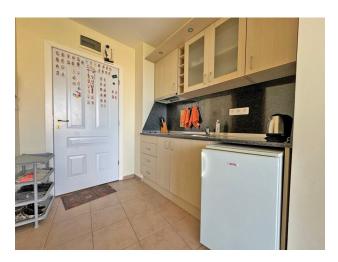

### Interior arrangement:

• Furnishing: The apartment is fully furnished, which allows you to move in immediately

and enjoy the comfort

• Air conditioning: Air conditioning is installed to ensure a comfortable temperature at