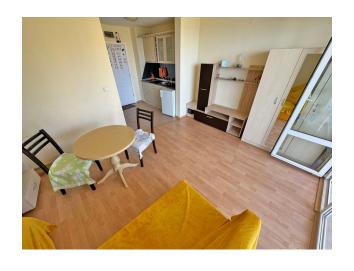

### Interior arrangement:

• Furnishing: The apartment is fully furnished, which allows you to move in immediately

and enjoy the comfort

• Air conditioning: Air conditioning is installed to ensure a comfortable temperature at

## **Description**

Welcome to a comfortable one-room apartment located on the third floor of a complex in the resort of Sveti Vlas in Bulgaria!

This cozy studio with a total usable area of 44 m<sup>2</sup> is ideal for comfortable living and relaxation.