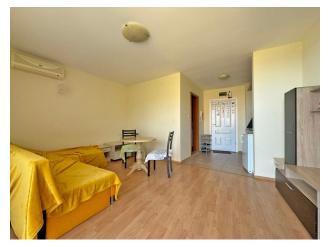

## **Description**

Welcome to a comfortable one-room apartment located on the third floor of a complex in the resort of Sveti Vlas in Bulgaria!

This cozy studio with a total usable area of 44 m<sup>2</sup> is ideal for comfortable living and relaxation.

### Main characteristics:

• Area: 44 m<sup>2</sup>

• Floor: 3

• Type: One-room apartment (studio)

• View: Beautiful sea view from the balcony

### Interior arrangement:

• Furnishing: The apartment is fully furnished, which allows you to move in immediately

and enjoy the comfort

• Air conditioning: Air conditioning is installed to ensure a comfortable temperature at