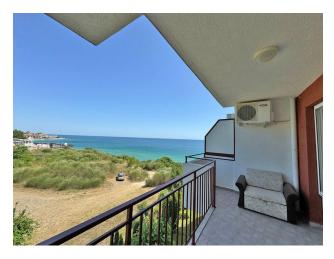

### Main characteristics:

• Area: 44 m<sup>2</sup>

• Floor: 3

• Type: One-room apartment (studio)

• View: Beautiful sea view from the balcony

any time of the year

• Balcony: The balcony offers a magnificent view of the sea, where you can enjoy beautiful

sunsets and fresh sea air

Services and amenities in the complex:

• Restaurants: Enjoy a variety of cuisines at the on-site restaurants