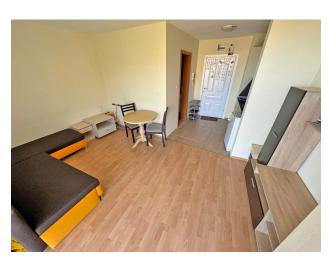

## **Description**

Welcome to a comfortable one-room apartment located on the third floor of a complex in the resort of Sveti Vlas in Bulgaria!

This cozy studio with a total usable area of 44 m<sup>2</sup> is ideal for comfortable living and relaxation.

### Main characteristics:

• Area: 44 m<sup>2</sup>

• Floor: 3

• Type: One-room apartment (studio)

• View: Beautiful sea view from the balcony

### Interior arrangement:

• Furnishing: The apartment is fully furnished, which allows you to move in immediately

and enjoy the comfort

• Air conditioning: Air conditioning is installed to ensure a comfortable temperature at