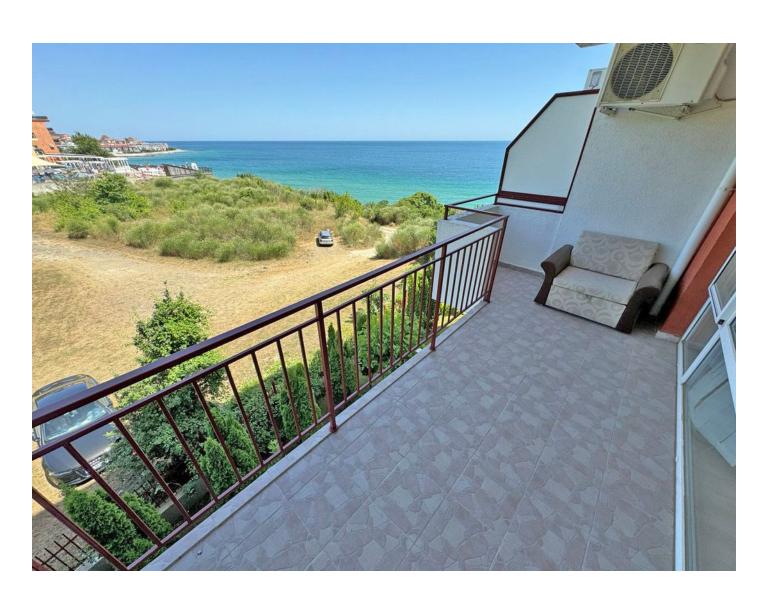

### Main characteristics:

• Area: 44 m<sup>2</sup>

• Floor: 3

• Type: One-room apartment (studio)

• View: Beautiful sea view from the balcony

any time of the year

• Balcony: The balcony offers a magnificent view of the sea, where you can enjoy beautiful

sunsets and fresh sea air

Services and amenities in the complex:

• Restaurants: Enjoy a variety of cuisines at the on-site restaurants