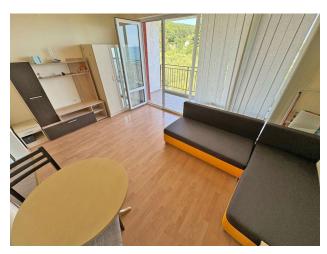

### Main characteristics:

• Area: 44 m<sup>2</sup>

• Floor: 3

• Type: One-room apartment (studio)

• View: Beautiful sea view from the balcony

any time of the year

• Balcony: The balcony offers a magnificent view of the sea, where you can enjoy beautiful

sunsets and fresh sea air

Services and amenities in the complex:

• Restaurants: Enjoy a variety of cuisines at the on-site restaurants