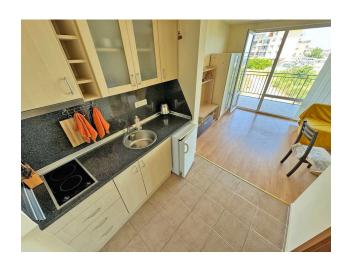

### Interior arrangement:

• Furnishing: The apartment is fully furnished, which allows you to move in immediately

and enjoy the comfort

• Air conditioning: Air conditioning is installed to ensure a comfortable temperature at

## **Description**

Welcome to a comfortable one-room apartment located on the third floor of a complex in the resort of Sveti Vlas in Bulgaria!

This cozy studio with a total usable area of 44 m<sup>2</sup> is ideal for comfortable living and relaxation.