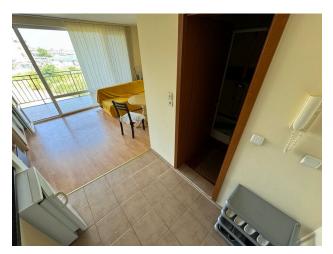

## **Description**

Welcome to a comfortable one-room apartment located on the third floor of a complex in the resort of Sveti Vlas in Bulgaria!

This cozy studio with a total usable area of 44 m<sup>2</sup> is ideal for comfortable living and relaxation.

### Main characteristics:

• Area: 44 m<sup>2</sup>

• Floor: 3

• Type: One-room apartment (studio)

• View: Beautiful sea view from the balcony

### Interior arrangement:

• Furnishing: The apartment is fully furnished, which allows you to move in immediately

and enjoy the comfort

• Air conditioning: Air conditioning is installed to ensure a comfortable temperature at

any time of the year

• Balcony: The balcony offers a magnificent view of the sea, where you can enjoy beautiful

sunsets and fresh sea air

Services and amenities in the complex:

• Restaurants: Enjoy a variety of cuisines at the on-site restaurants