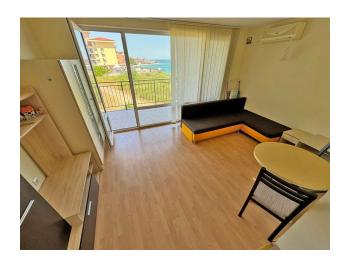

### Main characteristics:

• Area: 44 m<sup>2</sup>

• Floor: 3

• Type: One-room apartment (studio)

• View: Beautiful sea view from the balcony

any time of the year

• Balcony: The balcony offers a magnificent view of the sea, where you can enjoy beautiful

sunsets and fresh sea air

Services and amenities in the complex:

• Restaurants: Enjoy a variety of cuisines at the on-site restaurants