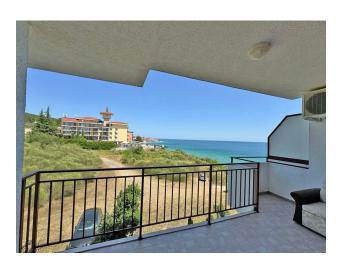

### Main characteristics:

• Area: 44 m<sup>2</sup>

• Floor: 3

• Type: One-room apartment (studio)

• View: Beautiful sea view from the balcony

any time of the year

• Balcony: The balcony offers a magnificent view of the sea, where you can enjoy beautiful

sunsets and fresh sea air

Services and amenities in the complex:

• Restaurants: Enjoy a variety of cuisines at the on-site restaurants