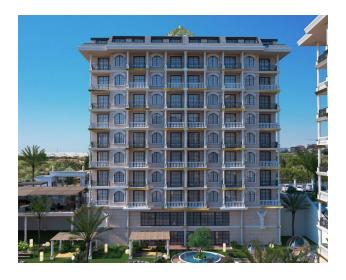

Each block consists of 8 floors and a basement, and the apartments are located in blocks A and B.

## **Apartment type:**

• 1+1 area 47 m2