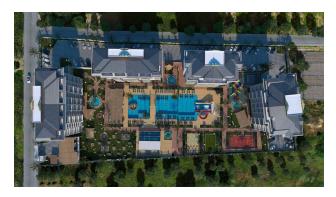

## **Description**

The new residential complex, located **in the Payallar** area, consists of 4 blocks with a total area of over 11,020 m<sup>2</sup> and includes 152 apartments with a unique design and all amenities.

### **Facilities and infrastructure:**

- Swimming pools: outdoor pool, indoor pool, water park
- Recreation areas: barbecue area, yoga area
- Sports areas: mini golf area, basketball and tennis courts
- **Entertainment:** cinema zone, children's playground, photo zone, billiard table, games room
- Parking
- Doorman's office in blocks A and B
- Children's areas: Indoor children's play area
- Fitness