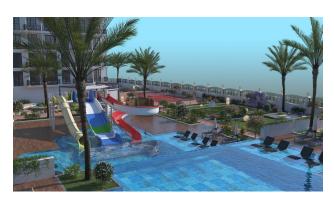

### **Facilities and infrastructure:**

- Swimming pools: outdoor pool, indoor pool, water park
- Recreation areas: barbecue area, yoga area
- Sports areas: mini golf area, basketball and tennis courts
- **Entertainment:** cinema zone, children's playground, photo zone, billiard table, games room
- Parking
- Doorman's office in blocks A and B
- Children's areas: Indoor children's play area
- Fitness