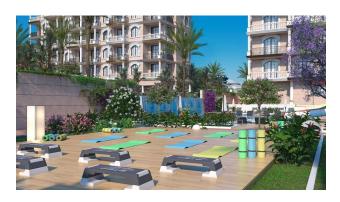

### **Facilities and infrastructure:**

- Swimming pools: outdoor pool, indoor pool, water park
- Recreation areas: barbecue area, yoga area
- Sports areas: mini golf area, basketball and tennis courts
- **Entertainment:** cinema zone, children's playground, photo zone, billiard table, games room
- Parking
- Doorman's office in blocks A and B
- Children's areas: Indoor children's play area
- Fitness