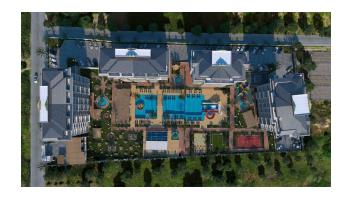

## **Description**

The new residential complex, located **in the Payallar** area, consists of 4 blocks with a total area of over 11,020 m<sup>2</sup> and includes 152 apartments with a unique design and all amenities.

### **Facilities and infrastructure:**

- Swimming pools: outdoor pool, indoor pool, water park
- Recreation areas: barbecue area, yoga area
- Sports areas: mini golf area, basketball and tennis courts
- **Entertainment:** cinema zone, children's playground, photo zone, billiard table, games room
- Parking
- Doorman's office in blocks A and B
- Children's areas: Indoor children's play area
- Fitness