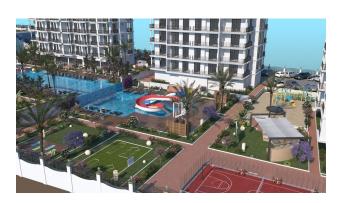

## **Description**

The new residential complex, located **in the Payallar** area, consists of 4 blocks with a total area of over 11,020 m<sup>2</sup> and includes 152 apartments with a unique design and all amenities.

### **Facilities and infrastructure:**

- Swimming pools: outdoor pool, indoor pool, water park
- Recreation areas: barbecue area, yoga area
- Sports areas: mini golf area, basketball and tennis courts
- **Entertainment:** cinema zone, children's playground, photo zone, billiard table, games room
- Parking
- Doorman's office in blocks A and B
- Children's areas: Indoor children's play area
- Fitness