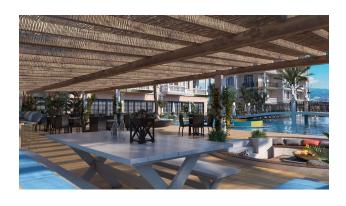

### **Facilities and infrastructure:**

- Swimming pools: outdoor pool, indoor pool, water park
- Recreation areas: barbecue area, yoga area
- Sports areas: mini golf area, basketball and tennis courts
- **Entertainment:** cinema zone, children's playground, photo zone, billiard table, games room
- Parking
- Doorman's office in blocks A and B
- Children's areas: Indoor children's play area
- Fitness