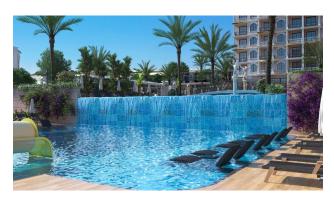

### **Facilities and infrastructure:**

- Swimming pools: outdoor pool, indoor pool, water park
- Recreation areas: barbecue area, yoga area
- Sports areas: mini golf area, basketball and tennis courts
- **Entertainment:** cinema zone, children's playground, photo zone, billiard table, games room
- Parking
- Doorman's office in blocks A and B
- Children's areas: Indoor children's play area
- Fitness