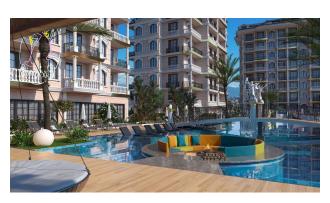

### **Facilities and infrastructure:**

- Swimming pools: outdoor pool, indoor pool, water park
- Recreation areas: barbecue area, yoga area
- Sports areas: mini golf area, basketball and tennis courts
- **Entertainment:** cinema zone, children's playground, photo zone, billiard table, games room
- Parking
- Doorman's office in blocks A and B
- Children's areas: Indoor children's play area
- Fitness