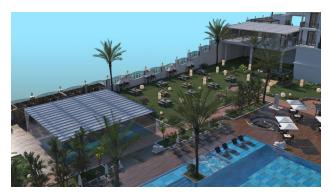

### **Facilities and infrastructure:**

- Swimming pools: outdoor pool, indoor pool, water park
- Recreation areas: barbecue area, yoga area
- Sports areas: mini golf area, basketball and tennis courts
- **Entertainment:** cinema zone, children's playground, photo zone, billiard table, games room
- Parking
- Doorman's office in blocks A and B
- Children's areas: Indoor children's play area
- Fitness