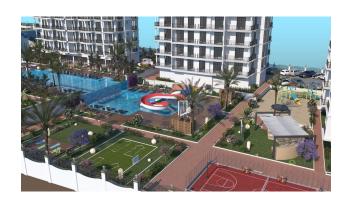

## **Description**

The new residential complex, located **in the Payallar** area, consists of 4 blocks with a total area of over 11,020 m<sup>2</sup> and includes 152 apartments with a unique design and all amenities.

### **Facilities and infrastructure:**

- Swimming pools: outdoor pool, indoor pool, water park
- Recreation areas: barbecue area, yoga area
- Sports areas: mini golf area, basketball and tennis courts
- **Entertainment:** cinema zone, children's playground, photo zone, billiard table, games room
- Parking
- Doorman's office in blocks A and B
- Children's areas: Indoor children's play area
- Fitness