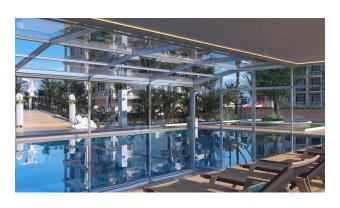

### **Facilities and infrastructure:**

- Swimming pools: outdoor pool, indoor pool, water park
- Recreation areas: barbecue area, yoga area
- Sports areas: mini golf area, basketball and tennis courts
- **Entertainment:** cinema zone, children's playground, photo zone, billiard table, games room
- Parking
- Doorman's office in blocks A and B
- Children's areas: Indoor children's play area
- Fitness