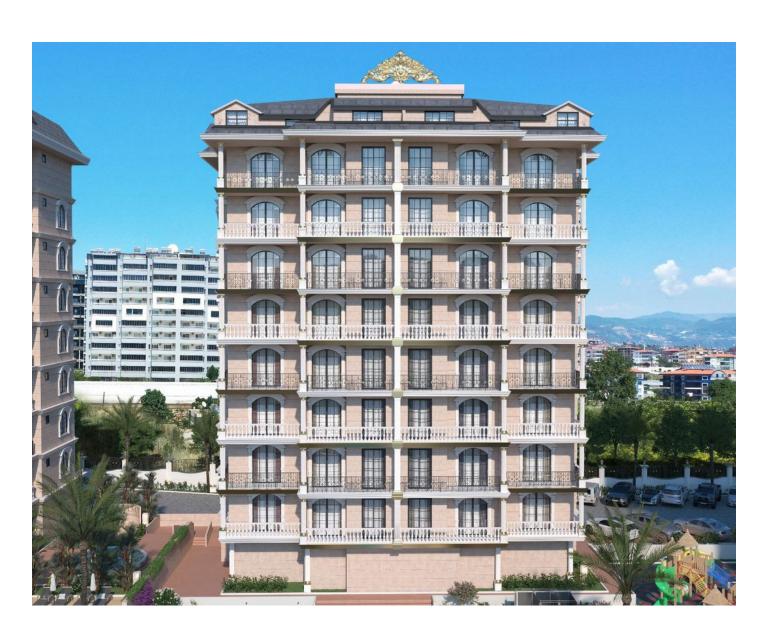

## **Description**

The new residential complex, located **in the Payallar** area, consists of 4 blocks with a total area of over 11,020 m<sup>2</sup> and includes 152 apartments with a unique design and all amenities.

Each block consists of 8 floors and a basement, and the apartments are located in blocks A and B.

## **Apartment type:**

• 1+1 area 47 m2