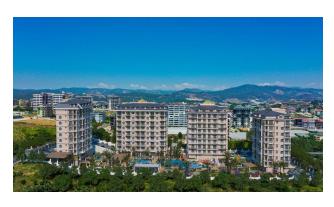

## **Description**

The new residential complex, located **in the Payallar** area, consists of 4 blocks with a total area of over 11,020 m<sup>2</sup> and includes 152 apartments with a unique design and all amenities.

### **Facilities and infrastructure:**

- Swimming pools: outdoor pool, indoor pool, water park
- Recreation areas: barbecue area, yoga area
- Sports areas: mini golf area, basketball and tennis courts
- **Entertainment:** cinema zone, children's playground, photo zone, billiard table, games room
- Parking
- Doorman's office in blocks A and B
- Children's areas: Indoor children's play area
- Fitness