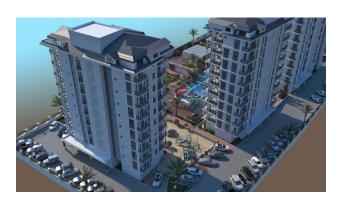

## **Description**

The new residential complex, located **in the Payallar** area, consists of 4 blocks with a total area of over 11,020 m<sup>2</sup> and includes 152 apartments with a unique design and all amenities.

Each block consists of 8 floors and a basement, and the apartments are located in blocks A and B.