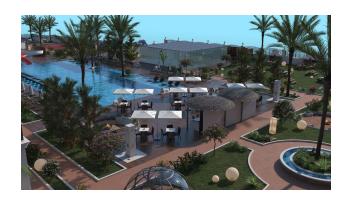

### **Facilities and infrastructure:**

- Swimming pools: outdoor pool, indoor pool, water park
- Recreation areas: barbecue area, yoga area
- Sports areas: mini golf area, basketball and tennis courts
- **Entertainment:** cinema zone, children's playground, photo zone, billiard table, games room
- Parking
- Doorman's office in blocks A and B
- Children's areas: Indoor children's play area
- Fitness