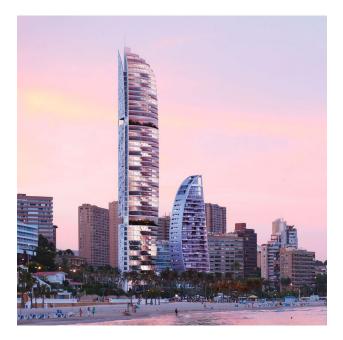

### Description

The complex will consist of a skyscraper in the shape of two sails connected by a mast, more than 44 floors (158 meters) high. The building will include more than 200 apartments and an exclusive hotel. The design focuses on energy efficiency and environmental friendliness, with the project's core based on sustainability principles.

The complex is located on the first line of Poniente beach, which provides residents and guests with magnificent views of the sea and convenient access to the beach area. The

landscape around the building will be complemented by Mediterranean dunes, in harmony with the nature of Poniente Beach, creating a unique and cozy atmosphere.