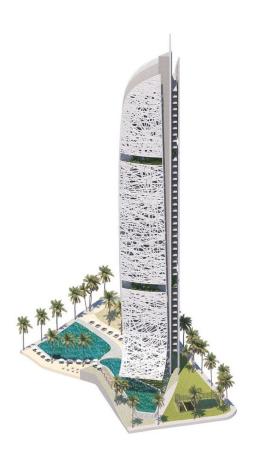

### Description

The complex will consist of a skyscraper in the shape of two sails connected by a mast, more than 44 floors (158 meters) high. The building will include more than 200 apartments and an exclusive hotel. The design focuses on energy efficiency and environmental friendliness, with the project's core based on sustainability principles.

The complex is located on the first line of Poniente beach, which provides residents and guests with magnificent views of the sea and convenient access to the beach area. The

landscape around the building will be complemented by Mediterranean dunes, in harmony with the nature of Poniente Beach, creating a unique and cozy atmosphere.