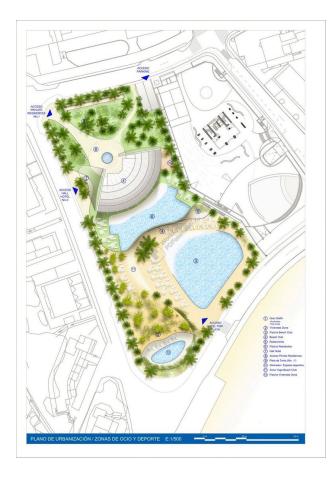

#### **Recreation and entertainment area:**

- Sauna and spa
- Lobby
- Social club and restaurant
- Auditorium
- Beach club with three different areas (grass, sand and wood) and direct access to the beach
- Gym
- Yoga and Pilates area
- Two swimming pools: one 1000 m<sup>2</sup> exclusively for owners and a 1500 m<sup>2</sup> outdoor pool in the beach club
- Coworking
- Tennis and padel court
- Gardens
- New landscape with dunes in Mediterranean style
- Natural ecosystem provided by gardens and energy efficiency