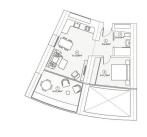

#### Tipología: 1 Dormitorio

| SUPERFICIE EM?)       | (ELLS M) | CENTRUCA UM |
|-----------------------|----------|-------------|
| ENTRADAY FASILLO      |          | 4.0         |
| Brito 1               | -0       | 5           |
| HADTADÓN 1            | 11,7     | 14,5        |
| SALÓNICOMEDORICOCINA  | 22       | 26,0        |
| TTIAL WENDA           | 41.8     | 51          |
| TERRAZA               | 10,2     | 14,3        |
| MOPORCIONAL 2 COMUNES |          | 15,4        |
| 1382                  | 53       | 94,7        |