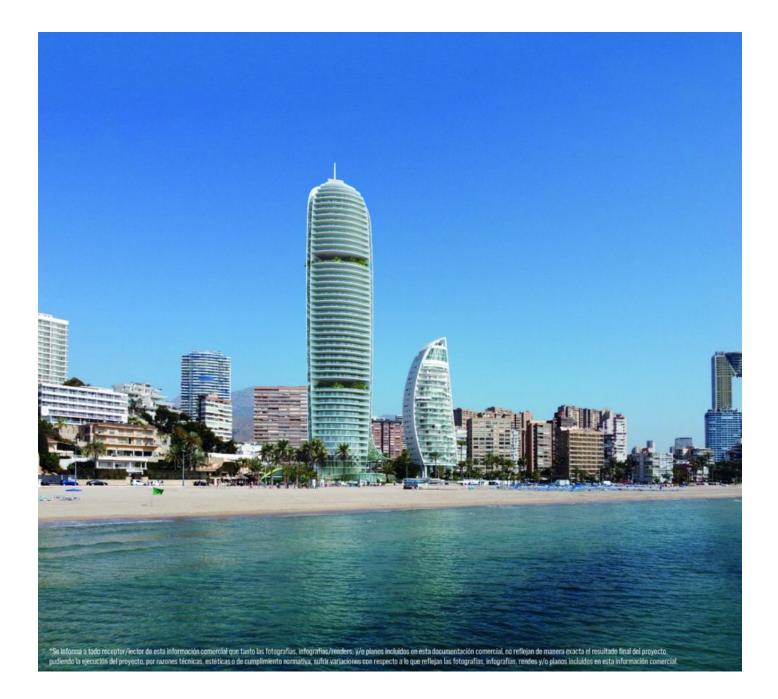

### Description

The complex will consist of a skyscraper in the shape of two sails connected by a mast, more than 44 floors (158 meters) high. The building will include more than 200 apartments and an exclusive hotel. The design focuses on energy efficiency and environmental friendliness, with the project's core based on sustainability principles.

The complex is located on the first line of Poniente beach, which provides residents and guests with magnificent views of the sea and convenient access to the beach area. The

landscape around the building will be complemented by Mediterranean dunes, in harmony with the nature of Poniente Beach, creating a unique and cozy atmosphere.