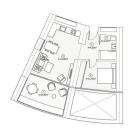

The complex will provide a wide range of amenities and services for a comfortable and modern life:

- Location: Benidorm
- Floor: 13
- Usable area: 41 m<sup>2</sup>
- Built-up area: 51 m<sup>2</sup>
- Terrace: 11 m<sup>2</sup>
- Bedrooms: 1
- Bathrooms: 1
- Furnished kitchen
- Kinds:
- View: sea
- Distance to sea: 100 m