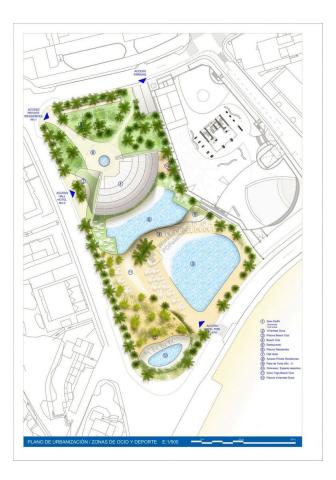

The complex is located on the first line of Poniente beach, which provides residents and guests with magnificent views of the sea and convenient access to the beach area. The

landscape around the building will be complemented by Mediterranean dunes, in harmony with the nature of Poniente Beach, creating a unique and cozy atmosphere.

#### **Recreation and entertainment area:**

- Sauna and spa
- Lobby
- Social club and restaurant
- Auditorium
- Beach club with three different areas (grass, sand and wood) and direct access to the beach
- Gym
- Yoga and Pilates area
- Two swimming pools: one 1000 m<sup>2</sup> exclusively for owners and a 1500 m<sup>2</sup> outdoor pool in the beach club
- Coworking
- Tennis and padel court
- Gardens
- New landscape with dunes in Mediterranean style
- Natural ecosystem provided by gardens and energy efficiency