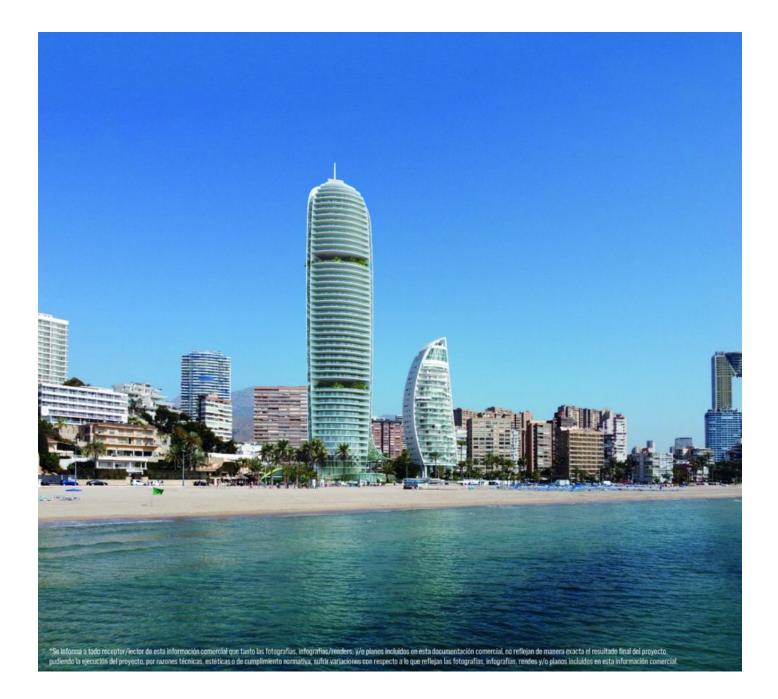

## Description

The complex will consist of a skyscraper in the shape of two sails connected by a mast, more than 44 floors (158 meters) high. The building will include more than 200 apartments and an exclusive hotel. The design focuses on energy efficiency and environmental friendliness, with the project's core based on sustainability principles.

The complex is located on the first line of Poniente beach, which provides residents and guests with magnificent views of the sea and convenient access to the beach area. The

landscape around the building will be complemented by Mediterranean dunes, in harmony with the nature of Poniente Beach, creating a unique and cozy atmosphere.