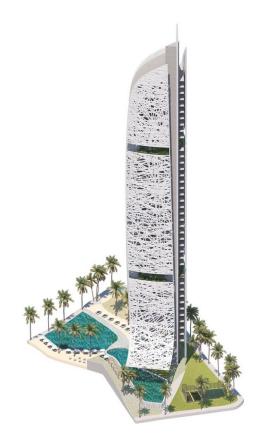

## Description

The complex will consist of a skyscraper in the shape of two sails connected by a mast, more than 44 floors (158 meters) high. The building will include more than 200 apartments and an exclusive hotel. The design focuses on energy efficiency and environmental friendliness, with the project's core based on sustainability principles.

The complex is located on the first line of Poniente beach, which provides residents and guests with magnificent views of the sea and convenient access to the beach area. The

landscape around the building will be complemented by Mediterranean dunes, in harmony with the nature of Poniente Beach, creating a unique and cozy atmosphere.