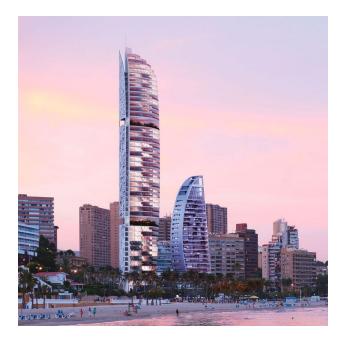

## Description

The complex will consist of a skyscraper in the shape of two sails connected by a mast, more than 44 floors (158 meters) high. The building will include more than 200 apartments and an exclusive hotel. The design focuses on energy efficiency and environmental friendliness, with the project's core based on sustainability principles.

The complex is located on the first line of Poniente beach, which provides residents and guests with magnificent views of the sea and convenient access to the beach area. The

landscape around the building will be complemented by Mediterranean dunes, in harmony with the nature of Poniente Beach, creating a unique and cozy atmosphere.