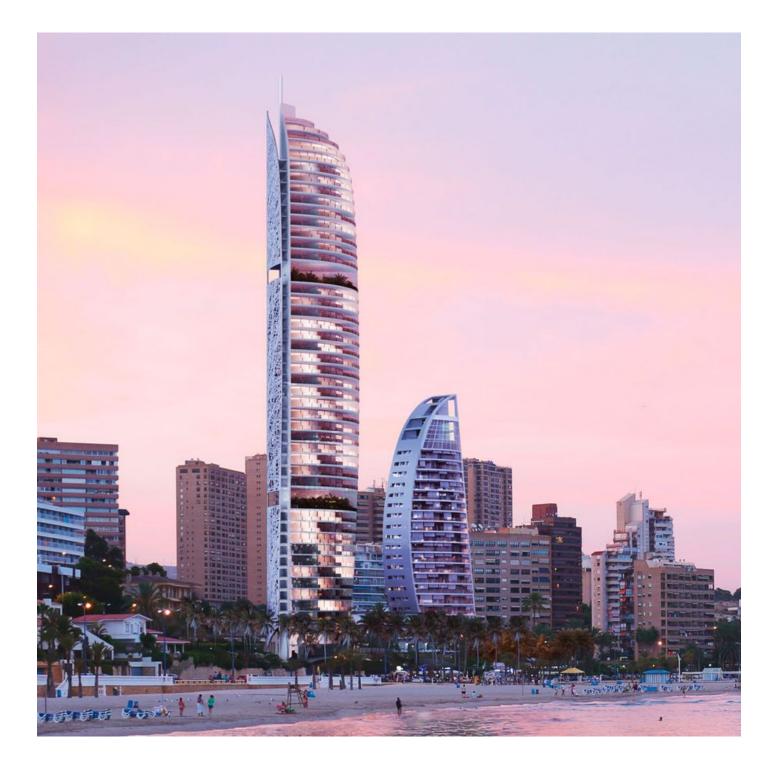

#### Description

A skyscraper in the shape of two sails connected by a mast, which will rise **above the sea in Benidorm.** 

The neighboring building has over 44 floors, 158 meters high, over 200 apartments and an exclusive hotel, located on the last plot of land with direct views of Poniente beach in Benidorm.

The complex is located on a plot on the first line of Poniente beach.

The design of the building will feature a new landscape: around it, Mediterranean-style dunes will be recreated, which will dialogue with the landscape of Poniente Beach.

The development will feature an auditorium and beach club with three different areas of grass, sand and wood and direct access to the beach, where you can enjoy sunset light and the Mediterranean lifestyle.