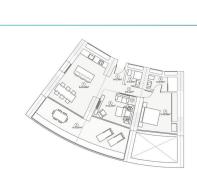

- Type: Apartment
- Bedrooms: 2
- Bathrooms: 2
- View: sea
- Furnished kitchen
- Usable area: 64 m2
- Built-up area: 79 m2
- Terrace: 22 m2
- Floor number: 20

100 m to the sea.

Year of construction: 2025

#### **Photo gallery**

Tipología: 2 Dormitorios TIPO SUITE SALÓN

 HA
 HA

 24.3
 35.6

 24.8
 79.2

 22.6
 23.6

 30.1
 39.7

 87.5
 188.9