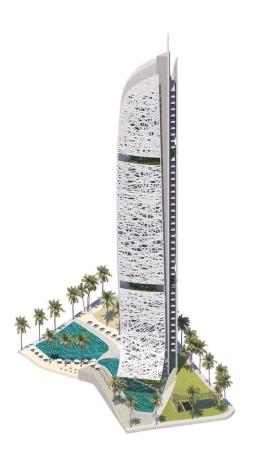

#### Description

A skyscraper in the shape of two sails connected by a mast, which will rise **above the sea in Benidorm.** 

The neighboring building has over 44 floors, 158 meters high, over 200 apartments and an exclusive hotel, located on the last plot of land with direct views of Poniente beach in Benidorm.

The complex is located on a plot on the first line of Poniente beach.

The design of the building will feature a new landscape: around it, Mediterranean-style dunes will be recreated, which will dialogue with the landscape of Poniente Beach.

# The building will have a sauna, spa, lobby, gym, yoga and Pilates area, co-working space, gardens, sky gardens, tennis and padel court, social club, restaurant, large storage areas and parking spaces with approximately 180 electrical charging. cars.