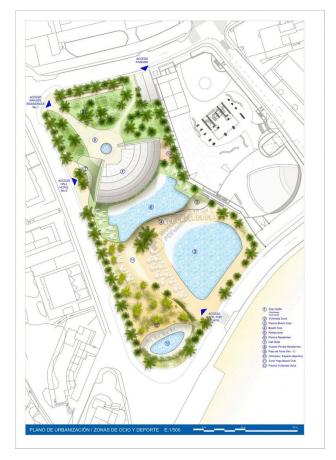

The complex is located on a plot on the first line of Poniente beach.

The design of the building will feature a new landscape: around it, Mediterranean-style dunes will be recreated, which will dialogue with the landscape of Poniente Beach.

Residents can enjoy fresh water **in 2 swimming pools** (one of 1000 m2 exclusively for the owners, and the other outdoors, in the beach club, of approximately 1500 m2).

But not only that, residents will live in a natural ecosystem provided by their gardens and energy efficiency.

The development will feature an auditorium and beach club with three different areas of grass, sand and wood and direct access to the beach, where you can enjoy sunset light and the Mediterranean lifestyle.