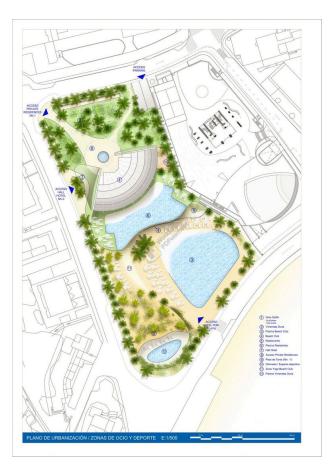

The complex is located on a plot on the first line of Poniente beach.

The design of the building will feature a new landscape: around it, Mediterranean-style dunes will be recreated, which will dialogue with the landscape of Poniente Beach.

Residents can enjoy fresh water **in 2 swimming pools** (one of 1000 m2 exclusively for the owners, and the other outdoors, in the beach club, of approximately 1500 m2).

But not only that, residents will live in a natural ecosystem provided by their gardens and energy efficiency.

The development will feature an auditorium and beach club with three different areas of grass, sand and wood and direct access to the beach, where you can enjoy sunset light and the Mediterranean lifestyle.