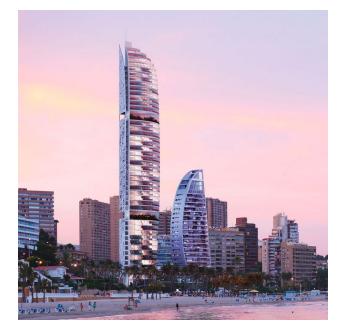

#### Description

A skyscraper in the shape of two sails connected by a mast, which will rise **above the sea in Benidorm.** 

The neighboring building has over 44 floors, 158 meters high, over 200 apartments and an exclusive hotel, located on the last plot of land with direct views of Poniente beach in Benidorm.

The complex is located on a plot on the first line of Poniente beach.

The design of the building will feature a new landscape: around it, Mediterranean-style dunes will be recreated, which will dialogue with the landscape of Poniente Beach.