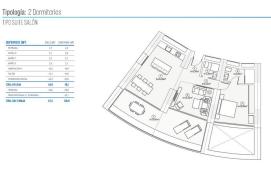

- Type: Apartment
- Bedrooms: 2
- Bathrooms: 2
- View: sea
- Furnished kitchen
- Usable area: 64 m2
- Built-up area: 79 m2
- Terrace: 22 m2
- Floor number: 20

100 m to the sea.

Year of construction: 2025