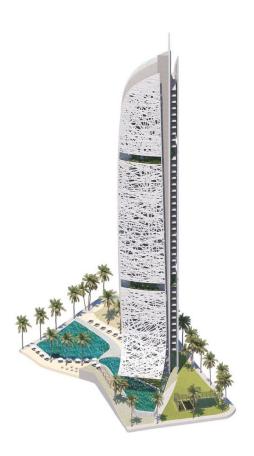

#### Description

A skyscraper in the shape of two sails connected by a mast, which will rise **above the sea in Benidorm.** 

The neighboring building has over 44 floors, 158 meters high, over 200 apartments and an exclusive hotel, located on the last plot of land with direct views of Poniente beach in Benidorm.

The complex is located on a plot on the first line of Poniente beach.

The design of the building will feature a new landscape: around it, Mediterranean-style dunes will be recreated, which will dialogue with the landscape of Poniente Beach.