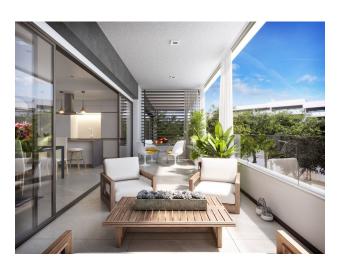

#### **Apartment characteristics:**

• Bedrooms: 2

• Bathrooms: 2

• Kitchen: furnished

• Usable area: 72 m<sup>2</sup>

• Built area: 83 m<sup>2</sup>

• Terrace: 22 m<sup>2</sup>

• Floor number: 1