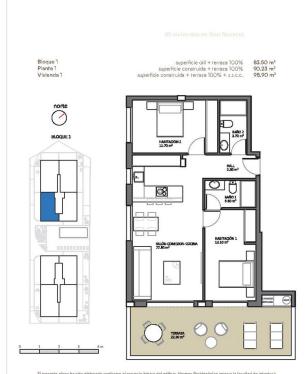

#### **Apartment characteristics:**

• Bedrooms: 2

• Bathrooms: 2

• Kitchen: furnished

• Usable area: 72 m<sup>2</sup>

• Built area: 83 m<sup>2</sup>

• Terrace: 22 m<sup>2</sup>

• Floor number: 1

El presente plano ha sido elaborado conforme al proyecto basco del edificio, Hermes Residential se reserva la facultad de introducir las modificaciones necesiarias por expencias técnicas o juridicas. Las superficies aqui indicadas son aproximadas, pudendo sufrir modificaciones por casones idencias.