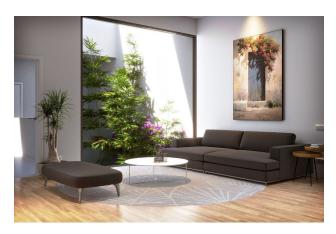

#### **Apartment characteristics:**

• Bedrooms: 2

• Bathrooms: 2

• Kitchen: furnished

• Usable area: 72 m<sup>2</sup>

• Built area: 83 m<sup>2</sup>

• Terrace: 22 m<sup>2</sup>

• Floor number: 1