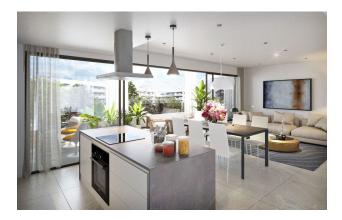

#### **Apartment characteristics:**

• Bedrooms: 2

• Bathrooms: 2

• Kitchen: furnished

• Usable area: 72 m<sup>2</sup>

• Built area: 83 m<sup>2</sup>

• Terrace: 22 m<sup>2</sup>

• Floor number: 1

**Apartment equipment:** 

• Ducted air conditioning system (heat/cold) with pulse grilles in living room and

bedrooms

• DHW (domestic hot water) is produced using the aerothermal method with an energy-

saving installation

• Compact undermount quartz sink with faucet

• Built-in appliances: oven, induction hob and extractor hood

The complex will be put into operation in May 2026.

Information updated: 04.07.2024

**Photo gallery** 