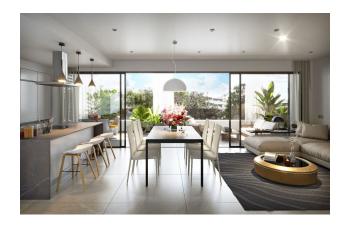

#### **Apartment characteristics:**

• Bedrooms: 2

• Bathrooms: 2

• Kitchen: furnished

• Usable area: 72 m<sup>2</sup>

• Built area: 83 m<sup>2</sup>

• Terrace: 22 m<sup>2</sup>

• Floor number: 1

Distance to sea: 3 km

The complex provides **various amenities** for a comfortable stay and good rest:

Coworking space

Gym

Pool

Garden spaces

The architecture of the complex combines functionality, stylish design and energy efficiency.