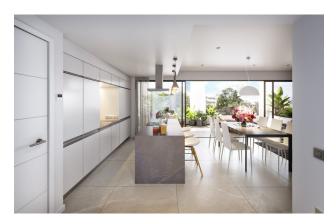

#### **Apartment characteristics:**

• Bedrooms: 2

• Bathrooms: 2

• Kitchen: furnished

• Usable area: 72 m<sup>2</sup>

• Built area: 83 m<sup>2</sup>

• Terrace: 22 m<sup>2</sup>

• Floor number: 1

Distance to sea: 3 km

The complex provides **various amenities** for a comfortable stay and good rest:

Coworking space

Gym

Pool

Garden spaces

The architecture of the complex combines functionality, stylish design and energy efficiency.

• Compact undermount quartz sink with faucet

• Built-in appliances: oven, induction hob and extractor hood

The complex will be put into operation in May 2026.

Information updated: 04.07.2024

**Photo gallery** 