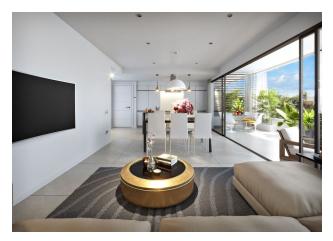

#### **Apartment characteristics:**

• Bedrooms: 2

• Bathrooms: 2

• Kitchen: furnished

• Usable area: 72 m<sup>2</sup>

• Built area: 83 m<sup>2</sup>

• Terrace: 22 m<sup>2</sup>

• Floor number: 1

• Heating: warm/cold

• Swimming pool: communal

• Air conditioning: ducted

• Covered terrace: yes

• Outdoor shower: yes

• Double glazing: yes

• Security door: yes

• Elevator: yes