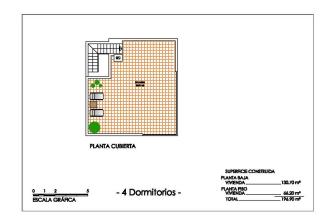

#### Description of the villa:

• Bedrooms: 4

• Bathrooms: 4

• Living rooms: 1

• Plot area: 508 m<sup>2</sup>

• Usable area: 197 m<sup>2</sup>

• Built-up area: 229 m<sup>2</sup>

• Kitchen: Furnished