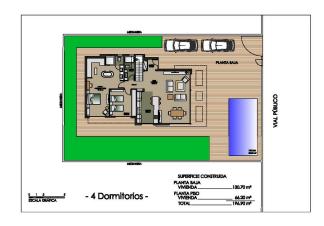

#### Description of the villa:

• Bedrooms: 4

• Bathrooms: 4

• Living rooms: 1

• Plot area: 508 m<sup>2</sup>

• Usable area: 197 m<sup>2</sup>

• Built-up area: 229 m<sup>2</sup>

• Kitchen: Furnished