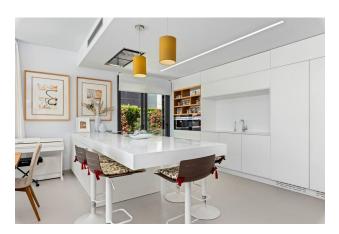

The villa is fully equipped, including lighting, curtains, air conditioning, appliances, furniture and decor. You don't have to worry about anything since everything is included in the price. From the moment you walk through the door you will feel at home.

#### Description of the villa:

• Bedrooms: 4

• Bathrooms: 4

• Living rooms: 1

• Plot area: 508 m<sup>2</sup>

• Usable area: 197 m<sup>2</sup>

• Built-up area: 229 m<sup>2</sup>

• Kitchen: Furnished