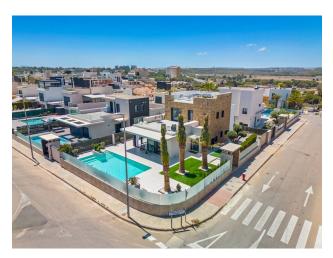

# **Options**

- Sea view
- ✓ White goods
- ✓ Furniture
- ✓ Balcony/ Terrace
- Swimming pool
- ✔ Private territory

#### Description of the villa:

• Bedrooms: 4

• Bathrooms: 4

• Living rooms: 1

• Plot area: 508 m<sup>2</sup>

• Usable area: 197 m<sup>2</sup>

• Built-up area: 229 m<sup>2</sup>

• Kitchen: Furnished