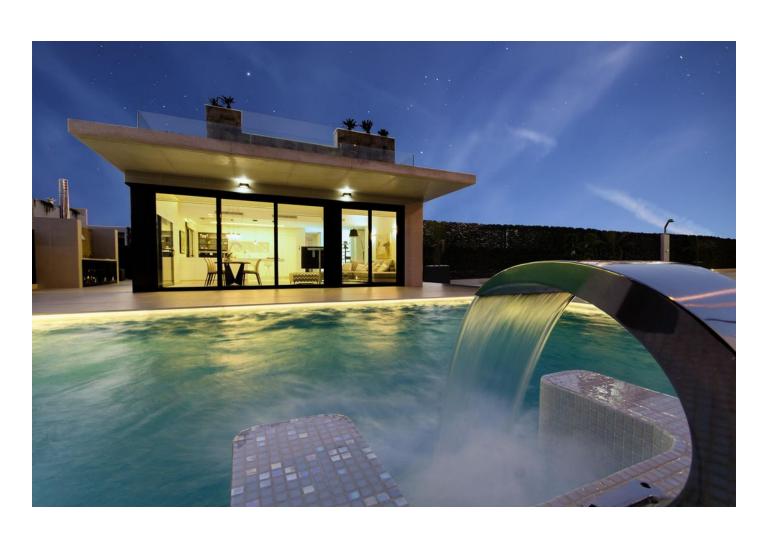

# **Description**

This custom-built contemporary villa is a symbol of luxury and elegance. It harmoniously combines exquisite design and natural beauty. Large windows provide an abundance of natural light, and the thoughtful design prioritizes indoor comfort, allowing you to fully appreciate the serenity of the environment and the Mediterranean lifestyle.

The home has a living area of 197 m2, providing plenty of space for daily living and entertaining.

The house has 4 bedrooms and 4 bathrooms, every corner is designed to provide maximum comfort and functionality. The windows offer magnificent views of the sea.

The villa is fully equipped, including lighting, curtains, air conditioning, appliances, furniture and decor. You don't have to worry about anything since everything is included in the price. From the moment you walk through the door you will feel at home.