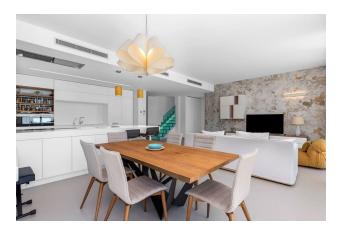

# **Description**

This custom-built contemporary villa is a symbol of luxury and elegance. It harmoniously combines exquisite design and natural beauty. Large windows provide an abundance of natural light, and the thoughtful design prioritizes indoor comfort, allowing you to fully appreciate the serenity of the environment and the Mediterranean lifestyle.

The home has a living area of 197 m2, providing plenty of space for daily living and entertaining.

The house has 4 bedrooms and 4 bathrooms, every corner is designed to provide maximum comfort and functionality. The windows offer magnificent views of the sea.

#### Description of the villa:

• Bedrooms: 4

• Bathrooms: 4

• Living rooms: 1

• Plot area: 508 m<sup>2</sup>

• Usable area: 197 m<sup>2</sup>

• Built-up area: 229 m<sup>2</sup>

• Kitchen: Furnished