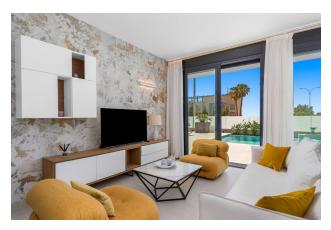

The villa is fully equipped, including lighting, curtains, air conditioning, appliances, furniture and decor. You don't have to worry about anything since everything is included in the price. From the moment you walk through the door you will feel at home.

#### Description of the villa:

• Bedrooms: 4

• Bathrooms: 4

• Living rooms: 1

• Plot area: 508 m<sup>2</sup>

• Usable area: 197 m<sup>2</sup>

• Built-up area: 229 m<sup>2</sup>

• Kitchen: Furnished