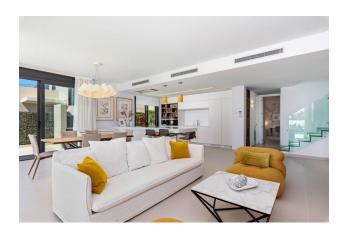

The home has a living area of 197 m2, providing plenty of space for daily living and entertaining.

The house has 4 bedrooms and 4 bathrooms, every corner is designed to provide maximum comfort and functionality. The windows offer magnificent views of the sea.

The villa is fully equipped, including lighting, curtains, air conditioning, appliances, furniture and decor. You don't have to worry about anything since everything is included in the price. From the moment you walk through the door you will feel at home.