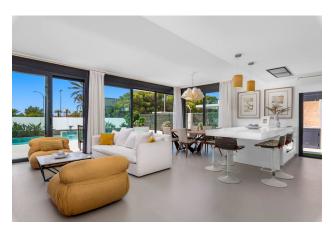

The home has a living area of 197 m2, providing plenty of space for daily living and entertaining.

The house has 4 bedrooms and 4 bathrooms, every corner is designed to provide maximum comfort and functionality. The windows offer magnificent views of the sea.

The villa is fully equipped, including lighting, curtains, air conditioning, appliances, furniture and decor. You don't have to worry about anything since everything is included in the price. From the moment you walk through the door you will feel at home.