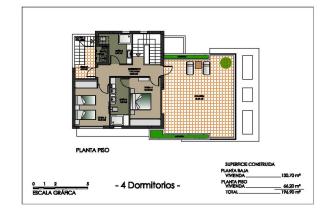

The home has a living area of 197 m2, providing plenty of space for daily living and entertaining.

The house has 4 bedrooms and 4 bathrooms, every corner is designed to provide maximum comfort and functionality. The windows offer magnificent views of the sea.

#### Description of the villa:

• Bedrooms: 4

• Bathrooms: 4

• Living rooms: 1

• Plot area: 508 m<sup>2</sup>

• Usable area: 197 m<sup>2</sup>

• Built-up area: 229 m<sup>2</sup>

• Kitchen: Furnished