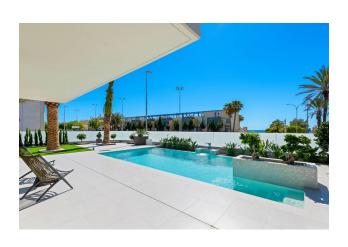

# **Options**

- Sea view
- ✓ White goods
- ✓ Furniture
- ✓ Balcony/ Terrace
- Swimming pool
- ✔ Private territory

The home has a living area of 197 m2, providing plenty of space for daily living and entertaining.

The house has 4 bedrooms and 4 bathrooms, every corner is designed to provide maximum comfort and functionality. The windows offer magnificent views of the sea.