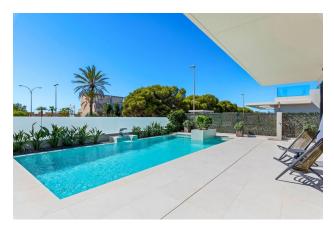

# **Options**

- Sea view
- ✓ White goods
- ✓ Furniture
- ✓ Balcony/ Terrace
- Swimming pool
- ✔ Private territory

The home has a living area of 197 m2, providing plenty of space for daily living and entertaining.

The house has 4 bedrooms and 4 bathrooms, every corner is designed to provide maximum comfort and functionality. The windows offer magnificent views of the sea.

Distance to sea: 500 m

Year of construction: 2018

Information updated: 04.07.2024