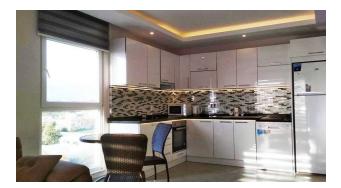

#### **Apartment characteristics:**

- Type: 1+1 (1 bedroom and 1 living room)
- Area: 65 m<sup>2</sup>
- View: panoramic sea view
- Possibility of bargaining

#### The complex offers the following amenities:

- Open pool
- Children's swimming pool
- A fitness center
- Game room
- Generator for uninterruptible power supply

This apartment is an ideal choice for those who value comfort, convenience and beautiful views.