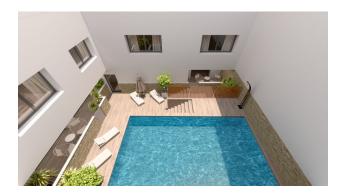

#### Additional amenities:

- MITSUBISHI brand air conditioner
- Windows: PVC with increased sound and heat insulation
- Built-in Wardrobes: Wood paneled, providing extra storage space

- Lighting: Included in price
- Furnished bathrooms: Including showers
- Communal pool: Heated with relaxation areas
- Finnish sauna
- General recreation areas: Two areas, including changing rooms
- Parking spaces: 14 m<sup>2</sup> for € 30 000

On the solarium there is a common area with a barbecue, a heated swimming pool and a Finnish sauna.

Most of the apartments are already booked, so don't miss the opportunity to become the owner of this beautiful apartment.