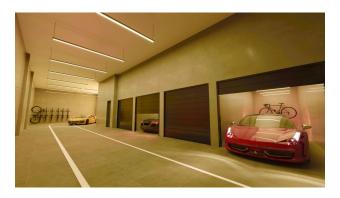

#### Additional amenities:

- MITSUBISHI brand air conditioner
- Windows: PVC with increased sound and heat insulation
- Built-in Wardrobes: Wood paneled, providing extra storage space

- Lighting: Included in price
- Furnished bathrooms: Including showers
- Communal pool: Heated with relaxation areas
- Finnish sauna
- General recreation areas: Two areas, including changing rooms
- Parking spaces: 14 m<sup>2</sup> for € 30 000