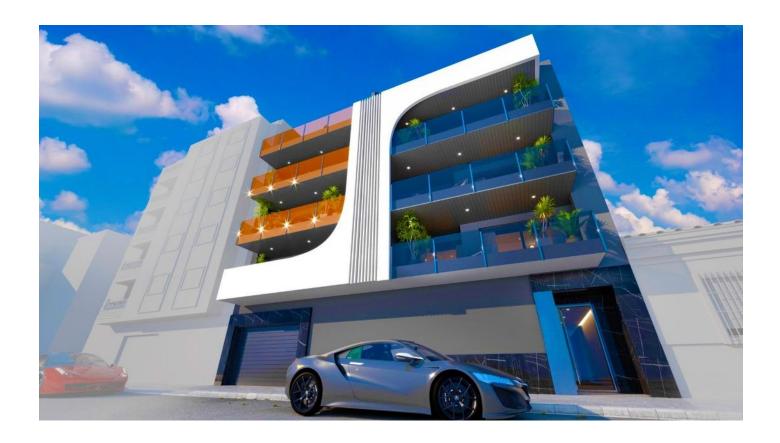

# New apartment in Torrevieja, 8 minutes walk from Del Cura beach (072237)

#### Description

The new complex in Torrevieja, just 8 minutes walk from the central beach of Del Cura, is an ideal place for comfortable living and relaxation.

#### Main characteristics:

- Apartment
- Bedrooms: 3
- Bathrooms: 4 bathrooms equipped with shower screens and heated floors
- Kitchen: fully furnished kitchen with BOSCH appliances
- Area: total area is 142 m<sup>2</sup>
- Terrace: spacious 13 m<sup>2</sup> terrace overlooking the city
- Floor number: 1