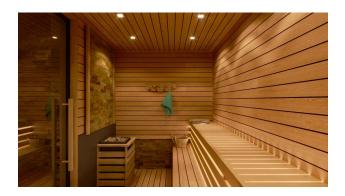

#### Additional amenities:

- MITSUBISHI brand air conditioner
- Windows: PVC with increased sound and heat insulation
- Built-in Wardrobes: Wood paneled, providing extra storage space

- Lighting: Included in price
- Furnished bathrooms: Including showers
- Communal pool: Heated with relaxation areas
- Finnish sauna
- General recreation areas: Two areas, including changing rooms
- Parking spaces: 14 m<sup>2</sup> for € 30 000

On the solarium there is a common area with a barbecue, a heated swimming pool and a Finnish sauna.

Most of the apartments are already booked, so don't miss the opportunity to become the owner of this beautiful apartment.