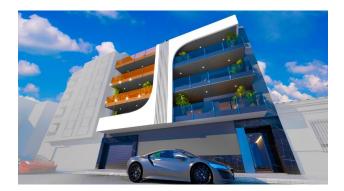

MITSUBISHI brand air conditioner
- Windows: PVC with increased sound and heat insulation
- Built-in Wardrobes: Wood paneled, providing extra storage space

- Lighting: Included in price
- Furnished bathrooms: Including showers
- Communal pool: Heated with relaxation areas
- Finnish sauna
- General recreation areas: Two areas, including changing rooms
- Parking spaces: 14 m<sup>2</sup> for € 30 000

On the solarium there is a common area with a barbecue, a heated swimming pool and a Finnish sauna.

Most of the apartments are already booked, so don't miss the opportunity to become the owner of this beautiful apartment.

This apartment is the ideal choice for those looking for comfortable and modern accommodation in sunny Torrevieja.

Information updated: 09.07.2024

#### **Photo gallery**