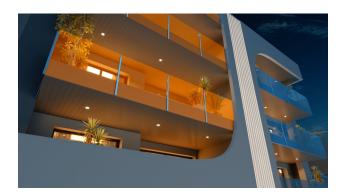

### Options

- Balcony/ Terrace
- Swimming pool
- Private territory
- Outdoor parking
- Security
- Elevator
- Playground

#### Main characteristics:

- Apartment
- Bedrooms: 3
- Bathrooms: 4 bathrooms equipped with shower screens and heated floors
- Kitchen: fully furnished kitchen with BOSCH appliances
- Area: total area is 142 m<sup>2</sup>
- Terrace: spacious 13 m<sup>2</sup> terrace overlooking the city
- Floor number: 1