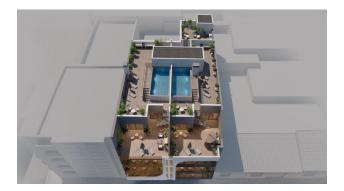

On the solarium there is a common area with a barbecue, a heated swimming pool and a Finnish sauna.

Most of the apartments are already booked, so don't miss the opportunity to become the owner of this beautiful apartment.