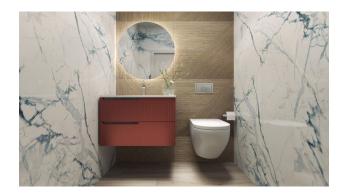

#### Main characteristics:

- Apartment
- Bedrooms: 3
- Bathrooms: 4 bathrooms equipped with shower screens and heated floors
- Kitchen: fully furnished kitchen with BOSCH appliances
- Area: total area is 142 m<sup>2</sup>
- Terrace: spacious 13 m<sup>2</sup> terrace overlooking the city
- Floor number: 1