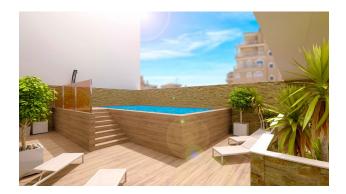

#### Additional amenities:

- MITSUBISHI brand air conditioner
- Windows: PVC with increased sound and heat insulation
- Built-in Wardrobes: Wood paneled, providing extra storage space

- Lighting: Included in price
- Furnished bathrooms: Including showers
- Communal pool: Heated with relaxation areas
- Finnish sauna
- General recreation areas: Two areas, including changing rooms
- Parking spaces: 14 m<sup>2</sup> for € 30 000

On the solarium there is a common area with a barbecue, a heated swimming pool and a Finnish sauna.

Most of the apartments are already booked, so don't miss the opportunity to become the owner of this beautiful apartment.