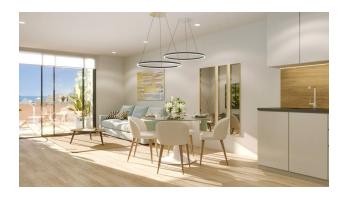

#### Main characteristics:

- Apartment
- Bedrooms: 3
- Bathrooms: 4 bathrooms equipped with shower screens and heated floors
- Kitchen: fully furnished kitchen with BOSCH appliances
- Area: total area is 142 m<sup>2</sup>
- Terrace: spacious 13 m<sup>2</sup> terrace overlooking the city
- Floor number: 1