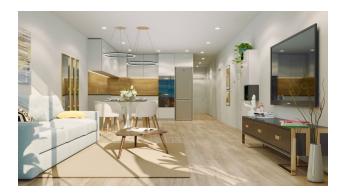

#### Main characteristics:

- Apartment
- Bedrooms: 3
- Bathrooms: 4 bathrooms equipped with shower screens and heated floors
- Kitchen: fully furnished kitchen with BOSCH appliances
- Area: total area is 142 m<sup>2</sup>
- Terrace: spacious 13 m<sup>2</sup> terrace overlooking the city
- Floor number: 1

#### Additional amenities:

- MITSUBISHI brand air conditioner
- Windows: PVC with increased sound and heat insulation
- Built-in Wardrobes: Wood paneled, providing extra storage space

- Lighting: Included in price
- Furnished bathrooms: Including showers
- Communal pool: Heated with relaxation areas
- Finnish sauna
- General recreation areas: Two areas, including changing rooms
- Parking spaces: 14 m<sup>2</sup> for € 30 000