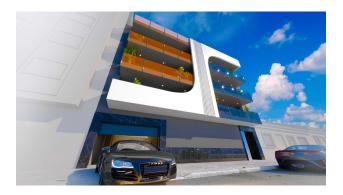

ITSUBISHI brand air conditioner
- Windows: PVC with increased sound and heat insulation
- Built-in Wardrobes: Wood paneled, providing extra storage space

- Lighting: Included in price
- Furnished bathrooms: Including showers
- Communal pool: Heated with relaxation areas
- Finnish sauna
- General recreation areas: Two areas, including changing rooms
- Parking spaces: 14 m<sup>2</sup> for € 30 000

On the solarium there is a common area with a barbecue, a heated swimming pool and a Finnish sauna.

Most of the apartments are already booked, so don't miss the opportunity to become the owner of this beautiful apartment.

This apartment is the ideal choice for those looking for comfortable and modern accommodation in sunny Torrevieja.

Information updated: 09.07.2024

#### **Photo gallery**