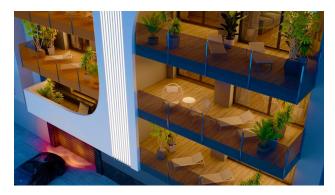

#### Main characteristics:

- Apartment
- Bedrooms: 3
- Bathrooms: 4 bathrooms equipped with shower screens and heated floors
- Kitchen: fully furnished kitchen with BOSCH appliances
- Area: total area is 142 m<sup>2</sup>
- Terrace: spacious 13 m<sup>2</sup> terrace overlooking the city
- Floor number: 1