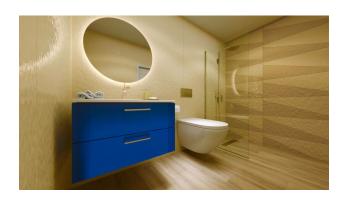

## **Main characteristics:**

- Apartment
- Bedrooms: 3 bedrooms
- Bathrooms: 3 bathrooms equipped with shower screens and heated floors
- Kitchen: Fully furnished kitchen with BOSCH appliances
- Area: Total area is 132 m<sup>2</sup>
- Terrace: Spacious 15 m<sup>2</sup> terrace overlooking the city
- Floor number: 1

#### **Additional amenities:**

- Air conditioner
- Windows: PVC with increased sound and heat insulation
- Built-in Wardrobes: Wood paneled, providing extra storage space
- Lighting: Included in price

- Furnished bathrooms: Including showers
- Communal pool: Heated with relaxation areas
- Finnish sauna: On the solarium
- Penthouses: With private solarium with shower, barbecue and private pool
- General recreation areas: Two areas, including changing rooms