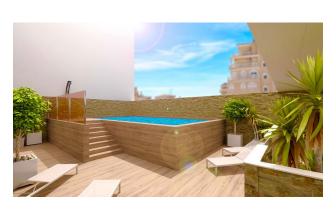

#### **Additional amenities:**

- Air conditioner
- Windows: PVC with increased sound and heat insulation
- Built-in Wardrobes: Wood paneled, providing extra storage space
- Lighting: Included in price

- Furnished bathrooms: Including showers
- Communal pool: Heated with relaxation areas
- Finnish sauna: On the solarium
- Penthouses: With private solarium with shower, barbecue and private pool
- General recreation areas: Two areas, including changing rooms

### **Parking:**

• Parking spaces of 14 m<sup>2</sup> for € 30 000.

On the solarium there is a common area with a barbecue, a heated swimming pool and a Finnish sauna.

The complex is located in Torrevieja, just an 8-minute walk from the central beach of Del Cura, which makes it ideal for those who value proximity to the sea and the developed infrastructure of the city.