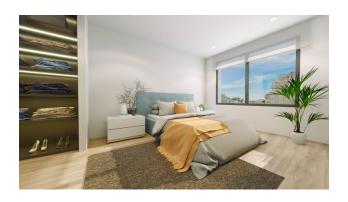

## **Main characteristics:**

- Apartment
- Bedrooms: 3 bedrooms
- Bathrooms: 3 bathrooms equipped with shower screens and heated floors
- Kitchen: Fully furnished kitchen with BOSCH appliances
- Area: Total area is 132 m<sup>2</sup>
- Terrace: Spacious 15 m<sup>2</sup> terrace overlooking the city
- Floor number: 1

#### **Additional amenities:**

- Air conditioner
- Windows: PVC with increased sound and heat insulation
- Built-in Wardrobes: Wood paneled, providing extra storage space
- Lighting: Included in price

- Furnished bathrooms: Including showers
- Communal pool: Heated with relaxation areas
- Finnish sauna: On the solarium
- Penthouses: With private solarium with shower, barbecue and private pool
- General recreation areas: Two areas, including changing rooms