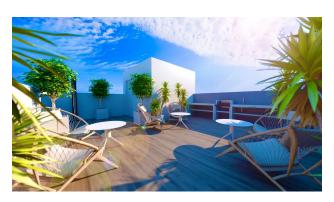

## **Main characteristics:**

- Apartment
- Bedrooms: 3 bedrooms
- Bathrooms: 3 bathrooms equipped with shower screens and heated floors
- Kitchen: Fully furnished kitchen with BOSCH appliances
- Area: Total area is 132 m<sup>2</sup>
- Terrace: Spacious 15 m<sup>2</sup> terrace overlooking the city
- Floor number: 1

#### **Additional amenities:**

- Air conditioner
- Windows: PVC with increased sound and heat insulation
- Built-in Wardrobes: Wood paneled, providing extra storage space
- Lighting: Included in price

- Furnished bathrooms: Including showers
- Communal pool: Heated with relaxation areas
- Finnish sauna: On the solarium
- Penthouses: With private solarium with shower, barbecue and private pool
- General recreation areas: Two areas, including changing rooms

### **Parking:**

• Parking spaces of 14 m<sup>2</sup> for € 30 000.

On the solarium there is a common area with a barbecue, a heated swimming pool and a Finnish sauna.

The complex is located in Torrevieja, just an 8-minute walk from the central beach of Del Cura, which makes it ideal for those who value proximity to the sea and the developed infrastructure of the city.