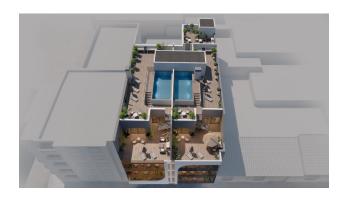

#### **Additional amenities:**

- Air conditioner
- Windows: PVC with increased sound and heat insulation
- Built-in Wardrobes: Wood paneled, providing extra storage space
- Lighting: Included in price

- Furnished bathrooms: Including showers
- Communal pool: Heated with relaxation areas
- Finnish sauna: On the solarium
- Penthouses: With private solarium with shower, barbecue and private pool
- General recreation areas: Two areas, including changing rooms

### **Parking:**

• Parking spaces of 14 m<sup>2</sup> for € 30 000.

On the solarium there is a common area with a barbecue, a heated swimming pool and a Finnish sauna.

The complex is located in Torrevieja, just an 8-minute walk from the central beach of Del Cura, which makes it ideal for those who value proximity to the sea and the developed infrastructure of the city.