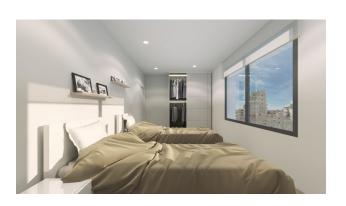

## **Main characteristics:**

- Apartment
- Bedrooms: 3 bedrooms
- Bathrooms: 3 bathrooms equipped with shower screens and heated floors
- Kitchen: Fully furnished kitchen with BOSCH appliances
- Area: Total area is 132 m<sup>2</sup>
- Terrace: Spacious 15 m<sup>2</sup> terrace overlooking the city
- Floor number: 1

#### **Additional amenities:**

- Air conditioner
- Windows: PVC with increased sound and heat insulation
- Built-in Wardrobes: Wood paneled, providing extra storage space
- Lighting: Included in price

- Furnished bathrooms: Including showers
- Communal pool: Heated with relaxation areas
- Finnish sauna: On the solarium
- Penthouses: With private solarium with shower, barbecue and private pool
- General recreation areas: Two areas, including changing rooms