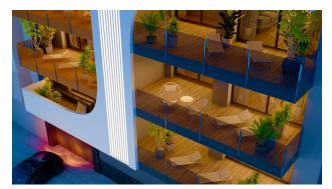

## **Main characteristics:**

- Apartment
- Bedrooms: 3 bedrooms
- Bathrooms: 3 bathrooms equipped with shower screens and heated floors
- Kitchen: Fully furnished kitchen with BOSCH appliances
- Area: Total area is 132 m<sup>2</sup>
- Terrace: Spacious 15 m<sup>2</sup> terrace overlooking the city
- Floor number: 1

#### **Additional amenities:**

- Air conditioner
- Windows: PVC with increased sound and heat insulation
- Built-in Wardrobes: Wood paneled, providing extra storage space
- Lighting: Included in price

- Furnished bathrooms: Including showers
- Communal pool: Heated with relaxation areas
- Finnish sauna: On the solarium
- Penthouses: With private solarium with shower, barbecue and private pool
- General recreation areas: Two areas, including changing rooms