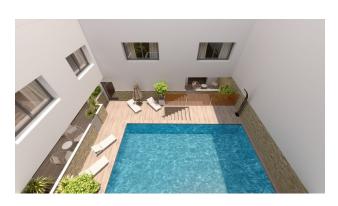

#### **Additional amenities:**

- Air conditioner
- Windows: PVC with increased sound and heat insulation
- Built-in Wardrobes: Wood paneled, providing extra storage space
- Lighting: Included in price

- Furnished bathrooms: Including showers
- Communal pool: Heated with relaxation areas
- Finnish sauna: On the solarium
- Penthouses: With private solarium with shower, barbecue and private pool
- General recreation areas: Two areas, including changing rooms

### **Parking:**

• Parking spaces of 14 m<sup>2</sup> for € 30 000.

On the solarium there is a common area with a barbecue, a heated swimming pool and a Finnish sauna.

The complex is located in Torrevieja, just an 8-minute walk from the central beach of Del Cura, which makes it ideal for those who value proximity to the sea and the developed infrastructure of the city.