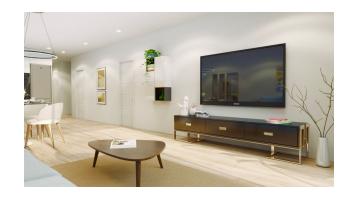

## **Main characteristics:**

- Apartment
- Bedrooms: 3 bedrooms
- Bathrooms: 3 bathrooms equipped with shower screens and heated floors
- Kitchen: Fully furnished kitchen with BOSCH appliances
- Area: Total area is 132 m<sup>2</sup>
- Terrace: Spacious 15 m<sup>2</sup> terrace overlooking the city
- Floor number: 1

#### **Additional amenities:**

- Air conditioner
- Windows: PVC with increased sound and heat insulation
- Built-in Wardrobes: Wood paneled, providing extra storage space
- Lighting: Included in price

- Furnished bathrooms: Including showers
- Communal pool: Heated with relaxation areas
- Finnish sauna: On the solarium
- Penthouses: With private solarium with shower, barbecue and private pool
- General recreation areas: Two areas, including changing rooms