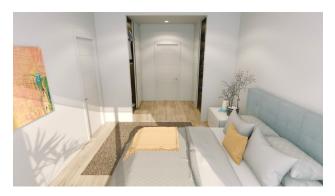

## **Main characteristics:**

- Apartment
- Bedrooms: 3 bedrooms
- Bathrooms: 3 bathrooms equipped with shower screens and heated floors
- Kitchen: Fully furnished kitchen with BOSCH appliances
- Area: Total area is 132 m<sup>2</sup>
- Terrace: Spacious 15 m<sup>2</sup> terrace overlooking the city
- Floor number: 1

#### **Additional amenities:**

- Air conditioner
- Windows: PVC with increased sound and heat insulation
- Built-in Wardrobes: Wood paneled, providing extra storage space
- Lighting: Included in price

- Furnished bathrooms: Including showers
- Communal pool: Heated with relaxation areas
- Finnish sauna: On the solarium
- Penthouses: With private solarium with shower, barbecue and private pool
- General recreation areas: Two areas, including changing rooms