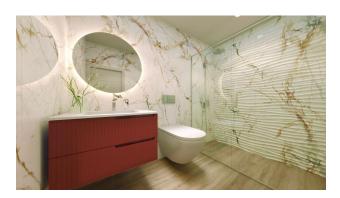

## **Main characteristics:**

- Apartment
- Bedrooms: 3 bedrooms
- Bathrooms: 3 bathrooms equipped with shower screens and heated floors
- Kitchen: Fully furnished kitchen with BOSCH appliances
- Area: Total area is 132 m<sup>2</sup>
- Terrace: Spacious 15 m<sup>2</sup> terrace overlooking the city
- Floor number: 1

#### **Additional amenities:**

- Air conditioner
- Windows: PVC with increased sound and heat insulation
- Built-in Wardrobes: Wood paneled, providing extra storage space
- Lighting: Included in price

- Furnished bathrooms: Including showers
- Communal pool: Heated with relaxation areas
- Finnish sauna: On the solarium
- Penthouses: With private solarium with shower, barbecue and private pool
- General recreation areas: Two areas, including changing rooms