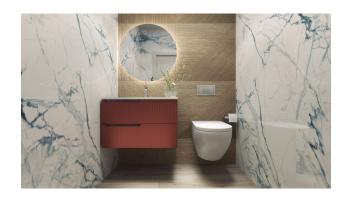

## **Main characteristics:**

- Apartment
- Bedrooms: 3 bedrooms
- Bathrooms: 3 bathrooms equipped with shower screens and heated floors
- Kitchen: Fully furnished kitchen with BOSCH appliances
- Area: Total area is 132 m<sup>2</sup>
- Terrace: Spacious 15 m<sup>2</sup> terrace overlooking the city
- Floor number: 1

#### **Additional amenities:**

- Air conditioner
- Windows: PVC with increased sound and heat insulation
- Built-in Wardrobes: Wood paneled, providing extra storage space
- Lighting: Included in price

- Furnished bathrooms: Including showers
- Communal pool: Heated with relaxation areas
- Finnish sauna: On the solarium
- Penthouses: With private solarium with shower, barbecue and private pool
- General recreation areas: Two areas, including changing rooms