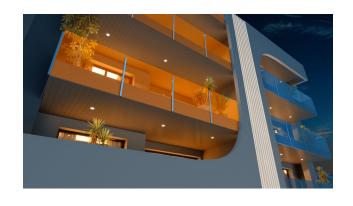

## **Main characteristics:**

- Apartment
- Bedrooms: 3 bedrooms
- Bathrooms: 3 bathrooms equipped with shower screens and heated floors
- Kitchen: Fully furnished kitchen with BOSCH appliances
- Area: Total area is 132 m<sup>2</sup>
- Terrace: Spacious 15 m<sup>2</sup> terrace overlooking the city
- Floor number: 1

#### **Additional amenities:**

- Air conditioner
- Windows: PVC with increased sound and heat insulation
- Built-in Wardrobes: Wood paneled, providing extra storage space
- Lighting: Included in price

- Furnished bathrooms: Including showers
- Communal pool: Heated with relaxation areas
- Finnish sauna: On the solarium
- Penthouses: With private solarium with shower, barbecue and private pool
- General recreation areas: Two areas, including changing rooms