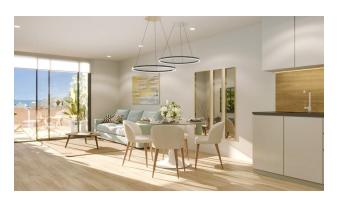

## **Main characteristics:**

- Apartment
- Bedrooms: 3 bedrooms
- Bathrooms: 3 bathrooms equipped with shower screens and heated floors
- Kitchen: Fully furnished kitchen with BOSCH appliances
- Area: Total area is 132 m<sup>2</sup>
- Terrace: Spacious 15 m<sup>2</sup> terrace overlooking the city
- Floor number: 1

#### **Additional amenities:**

- Air conditioner
- Windows: PVC with increased sound and heat insulation
- Built-in Wardrobes: Wood paneled, providing extra storage space
- Lighting: Included in price

- Furnished bathrooms: Including showers
- Communal pool: Heated with relaxation areas
- Finnish sauna: On the solarium
- Penthouses: With private solarium with shower, barbecue and private pool
- General recreation areas: Two areas, including changing rooms