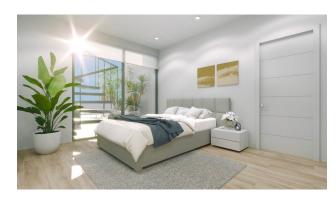

## **Main characteristics:**

- Apartment
- Bedrooms: 3 bedrooms
- Bathrooms: 3 bathrooms equipped with shower screens and heated floors
- Kitchen: Fully furnished kitchen with BOSCH appliances
- Area: Total area is 132 m<sup>2</sup>
- Terrace: Spacious 15 m<sup>2</sup> terrace overlooking the city
- Floor number: 1

#### **Additional amenities:**

- Air conditioner
- Windows: PVC with increased sound and heat insulation
- Built-in Wardrobes: Wood paneled, providing extra storage space
- Lighting: Included in price

- Furnished bathrooms: Including showers
- Communal pool: Heated with relaxation areas
- Finnish sauna: On the solarium
- Penthouses: With private solarium with shower, barbecue and private pool
- General recreation areas: Two areas, including changing rooms