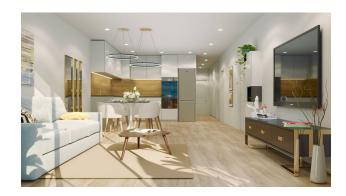

## **Main characteristics:**

- Apartment
- Bedrooms: 3 bedrooms
- Bathrooms: 3 bathrooms equipped with shower screens and heated floors
- Kitchen: Fully furnished kitchen with BOSCH appliances
- Area: Total area is 132 m<sup>2</sup>
- Terrace: Spacious 15 m<sup>2</sup> terrace overlooking the city
- Floor number: 1

#### **Additional amenities:**

- Air conditioner
- Windows: PVC with increased sound and heat insulation
- Built-in Wardrobes: Wood paneled, providing extra storage space
- Lighting: Included in price

- Furnished bathrooms: Including showers
- Communal pool: Heated with relaxation areas
- Finnish sauna: On the solarium
- Penthouses: With private solarium with shower, barbecue and private pool
- General recreation areas: Two areas, including changing rooms