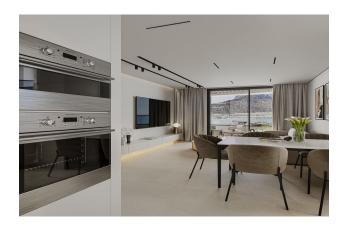

### **Main characteristics:**

• Property type: Penthouse

• Bedrooms: 3

• Bathrooms: 2

• Living rooms: 1

• Cuisine: American

• Usable area: 104 m<sup>2</sup>

• Built area: 140 m<sup>2</sup>