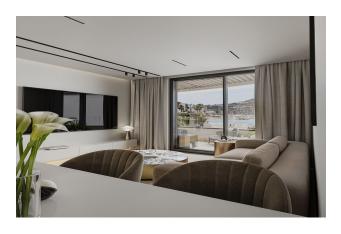

The building offers stunning views of the sea towards the famous Peñon de Ifach, and in the opposite direction a charming panoramic view of the salt lagoons inhabited by flamingos.

### **Main characteristics:**

• Property type: Penthouse

• Bedrooms: 3

• Bathrooms: 2

• Living rooms: 1

• Cuisine: American

• Usable area: 104 m<sup>2</sup>

• Built area: 140 m<sup>2</sup>