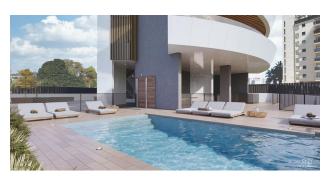

## Advantages of the complex:

• Total 16 floors and 17 apartments

• Duplex Penthouse: With private rooftop lounge

• Communal pool: Great place to relax and swim

 Parking and storage rooms: On the underground floor you can buy parking spaces and storage rooms