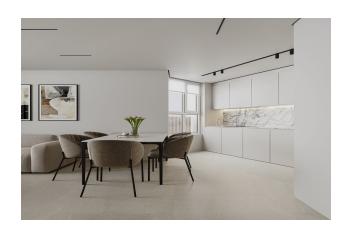

### **Main characteristics:**

• Property type: Penthouse

• Bedrooms: 3

• Bathrooms: 2

• Living rooms: 1

• Cuisine: American

• Usable area: 104 m<sup>2</sup>

• Built area: 140 m<sup>2</sup>