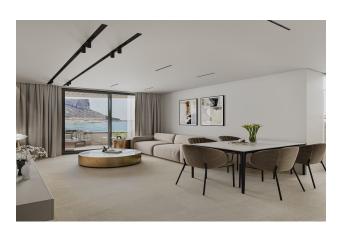

The building offers stunning views of the sea towards the famous Peñon de Ifach, and in the opposite direction a charming panoramic view of the salt lagoons inhabited by flamingos.

### **Main characteristics:**

• Property type: Penthouse

• Bedrooms: 3

• Bathrooms: 2

• Living rooms: 1

• Cuisine: American

• Usable area: 104 m<sup>2</sup>

• Built area: 140 m<sup>2</sup>