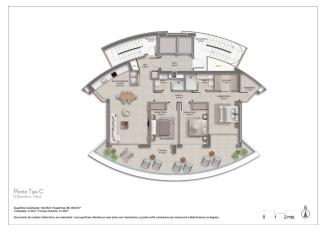

### **Main characteristics:**

• Property type: Penthouse

• Bedrooms: 3

• Bathrooms: 2

• Living rooms: 1

• Cuisine: American

• Usable area: 104 m<sup>2</sup>

• Built area: 140 m<sup>2</sup>

• Terrace: 36 m<sup>2</sup>

• Floor number: 15

Year of construction: 2025