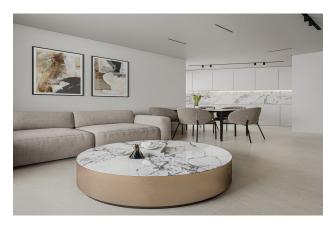

### **Main characteristics:**

• Property type: Penthouse

• Bedrooms: 3

• Bathrooms: 2

• Living rooms: 1

• Cuisine: American

• Usable area: 104 m<sup>2</sup>

• Built area: 140 m<sup>2</sup>