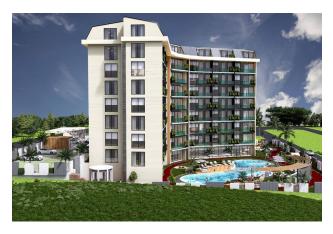

# Comfortable apartment in a complex in Gazipasa (37800)

## **Options**

- Mountain view
- ✓ Balcony/ Terrace
- Swimming pool
- Private territory
- Outdoor parking
- ✓ Elevator
- ✓ Playground
- ✓ Generator

### **Complex infrastructure:**

- Open pool
- BBQ area
- Camellia
- Garden
- Free Wi-Fi
- Satellite system
- Caretaker
- Video surveillance system
- Electric generator

This is an excellent offer for a comfortable life and relaxation.