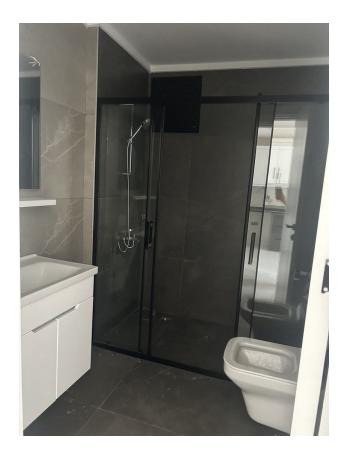

#### Apartment characteristics:

- Steel entrance door
- Video intercom
- Double glazing
- Balcony
- Interior doors
- Built-in kitchen unit with granite worktop
- Equipped bathroom (shower cabin, plumbing set, built-in furniture, wall mirror)
- Flooring ceramic tiles
- Washable paint on the walls
- Basic and decorative lighting
- Sockets and switches
- TV cable
- Air conditioner wiring