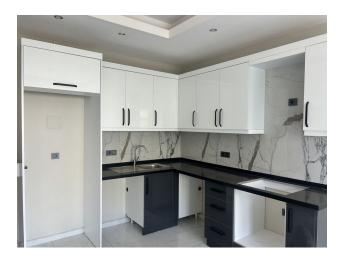

#### Apartment characteristics:

- Steel entrance door
- Video intercom
- Double glazing
- Balcony
- Interior doors
- Built-in kitchen unit with granite worktop
- Equipped bathroom (shower cabin, plumbing set, built-in furniture, wall mirror)
- Flooring ceramic tiles
- Washable paint on the walls
- Basic and decorative lighting
- Sockets and switches
- TV cable
- Air conditioner wiring