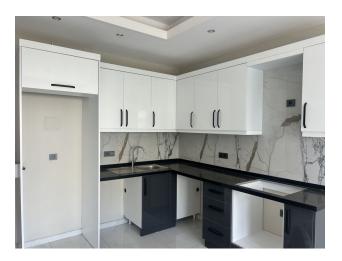

#### Apartment characteristics:

- Steel entrance door
- Video intercom
- Double glazing
- Balcony
- Interior doors
- Built-in kitchen unit with granite worktop
- Equipped bathroom (shower cabin, plumbing set, built-in furniture, wall mirror)
- Flooring ceramic tiles
- Washable paint on the walls
- Basic and decorative lighting
- Sockets and switches
- TV cable
- Air conditioner wiring