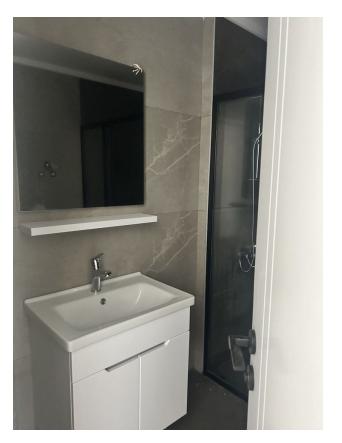

#### Apartment characteristics:

- Steel entrance door
- Video intercom
- Double glazing
- Balcony
- Interior doors
- Built-in kitchen unit with granite worktop
- Equipped bathroom (shower cabin, plumbing set, built-in furniture, wall mirror)
- Flooring ceramic tiles
- Washable paint on the walls
- Basic and decorative lighting
- Sockets and switches
- TV cable
- Air conditioner wiring