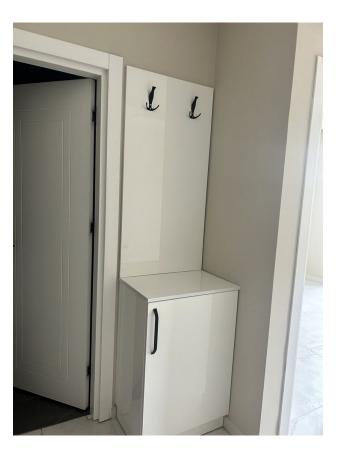

#### Apartment characteristics:

- Steel entrance door
- Video intercom
- Double glazing
- Balcony
- Interior doors
- Built-in kitchen unit with granite worktop
- Equipped bathroom (shower cabin, plumbing set, built-in furniture, wall mirror)
- Flooring ceramic tiles
- Washable paint on the walls
- Basic and decorative lighting
- Sockets and switches
- TV cable
- Air conditioner wiring