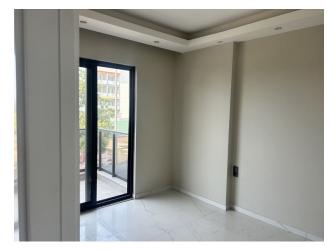

#### Apartment characteristics:

- Steel entrance door
- Video intercom
- Double glazing
- Balcony
- Interior doors
- Built-in kitchen unit with granite worktop
- Equipped bathroom (shower cabin, plumbing set, built-in furniture, wall mirror)
- Flooring ceramic tiles
- Washable paint on the walls
- Basic and decorative lighting
- Sockets and switches
- TV cable
- Air conditioner wiring