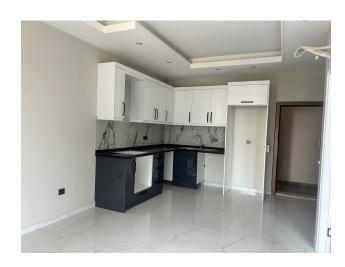

#### Apartment characteristics:

- Steel entrance door
- Video intercom
- Double glazing
- Balcony
- Interior doors
- Built-in kitchen unit with granite worktop
- Equipped bathroom (shower cabin, plumbing set, built-in furniture, wall mirror)
- Flooring ceramic tiles
- Washable paint on the walls
- Basic and decorative lighting
- Sockets and switches
- TV cable
- Air conditioner wiring