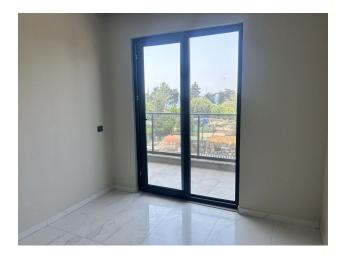

#### Apartment characteristics:

- Steel entrance door
- Video intercom
- Double glazing
- Balcony
- Interior doors
- Built-in kitchen unit with granite worktop
- Equipped bathroom (shower cabin, plumbing set, built-in furniture, wall mirror)
- Flooring ceramic tiles
- Washable paint on the walls
- Basic and decorative lighting
- Sockets and switches
- TV cable
- Air conditioner wiring