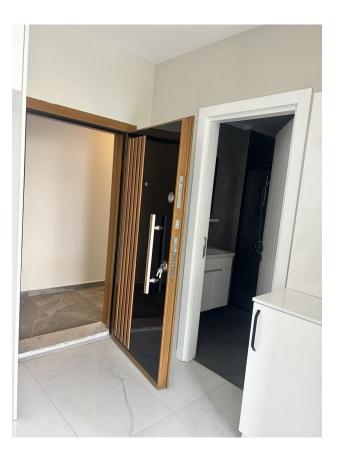

#### Apartment characteristics:

- Steel entrance door
- Video intercom
- Double glazing
- Balcony
- Interior doors
- Built-in kitchen unit with granite worktop
- Equipped bathroom (shower cabin, plumbing set, built-in furniture, wall mirror)
- Flooring ceramic tiles
- Washable paint on the walls
- Basic and decorative lighting
- Sockets and switches
- TV cable
- Air conditioner wiring