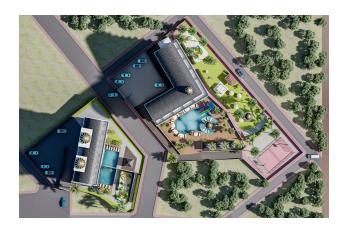

Land area: 4,700 m<sup>2</sup>.

Building: one block.

### **Complex infrastructure:**

• Open pool

Aquapark

Gazebos

• BBQ area

• Sauna

• A fitness center

Jacuzzi