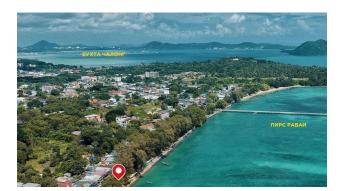

| ≋   | To the<br>beach:       | 50 m             |
|-----|------------------------|------------------|
| Q   | Location:              | Thailand, Phuket |
| ×   | To the airport:        | 54 km            |
| ılı | To the city<br>centre: | km               |

#### **Distances:**

- Airport: 54 km
- Patong: 18 km
- Shopping center: 6.5 km
- Supermarket: 5 km
- Restaurants: 100 m
- Hospital: 6.5 km
- Golf club: 20 km
- Yacht Club: 6.5 km

Information updated: 17.07.2024