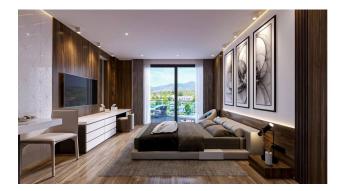

#### In the apartments

All apartments in the complex are equipped with premium designer furniture, modern decor and household appliances. Apartments of different types (A, B, C and D) are offered with areas from 53.5 to 127.4 sq.m., with private pools and ocean views. The interiors are designed in a modern style with an emphasis on comfort and coziness. Residents enjoy spacious terraces and balconies where they can enjoy scenic ocean views.