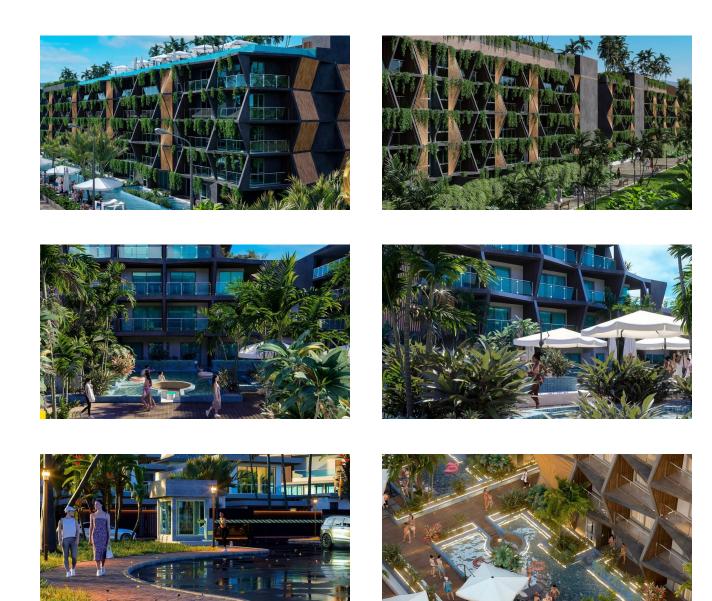

### Description

An exclusive complex of premium villas and condominiums, located just 30 meters from Rawai Beach in Phuket, offering luxurious accommodation with high-quality infrastructure.

The complex has three swimming pools and restaurants providing comfort and convenience. The villas and apartments have spacious interiors and are equipped with premium furniture.

#### In complex

The project is an exclusive complex consisting of 35 premium villas and two condominiums. The main idea of the complex is to create a unique place for recreation and living, attracting tourists and investors with its high rental potential and luxurious infrastructure. The complex is surrounded by developed infrastructure, including shopping centers, sports complexes, schools, kindergartens and restaurants.

#### Peculiarities

The complex is located on Rawai beach, in close proximity to the sea and the promenade. There is a shopping center, supermarket, sports complex and gym nearby. The complex has three swimming pools with panoramic sea views, a trampoline center, a school and a kindergarten. The total infrastructure area is 4500 sq.m.