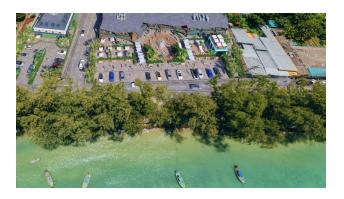

| ≋   | To the<br>beach:       | 50 m             |
|-----|------------------------|------------------|
| Q   | Location:              | Thailand, Phuket |
| ×   | To the airport:        | 54 km            |
| ılı | To the city<br>centre: | km               |

#### Peculiarities

The complex is located on Rawai beach, in close proximity to the sea and the promenade. There is a shopping center, supermarket, sports complex and gym nearby. The complex has three swimming pools with panoramic sea views, a trampoline center, a school and a kindergarten. The total infrastructure area is 4500 sq.m.