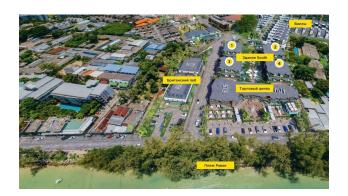

#### Peculiarities

The complex is located on Rawai beach, in close proximity to the sea and the promenade. There is a shopping center, supermarket, sports complex and gym nearby. The complex has three swimming pools with panoramic sea views, a trampoline center, a school and a kindergarten. The total infrastructure area is 4500 sq.m.

#### **Distances:**

- Airport: 54 km
- Patong: 18 km
- Shopping center: 6.5 km
- Supermarket: 5 km
- Restaurants: 100 m
- Hospital: 6.5 km
- Golf club: 20 km
- Yacht Club: 6.5 km

Information updated: 17.07.2024