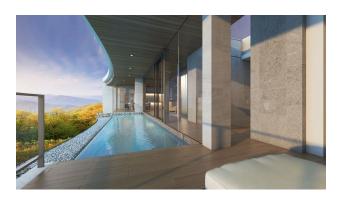

# **Options**

- ✓ Panoramic view
- ✓ Balcony/ Terrace
- Swimming pool
- ✔ Private territory
- ✓ 0% installment
- Security
- ✓ Elevator
- Playground

#### Main characteristics:

• Delivery: 2026

• Distance to sea: 4 km

• Number of bedrooms: 3 - 4

• Number of bathrooms: 4 - 5

• Living area: 428 - 494 m<sup>2</sup>

• Plot area: 60 - 121 m<sup>2</sup>

• Pool area: 22 m<sup>2</sup>

## Description of the villas' interiors:

- Type A: 4 bedrooms, 5 bathrooms, 1 multifunctional room, 2 parking spaces, Thai kitchen, living rooms, swimming pools and spacious terraces.
- Type B: 3 bedrooms, 4 bathrooms, multifunctional rooms, swimming pools and outdoor terraces.