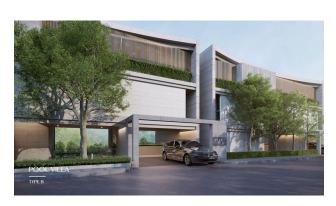

#### Total number of villas:

• A total of 58 villas of various layouts and types with swimming pools

• Land size: 60 m<sup>2</sup>

• Villas up to 493 m<sup>2</sup> with 4 bedrooms and 428 m<sup>2</sup> with 3 bedrooms

**Third floor:** Kitchen, living room, pool, pool room, bathroom and outdoor terrace.

**Project Features:** The project reflects its prime location and panoramic views spanning a total development area of 25,600 sq.m. The developer has created a unique space of villas with private pools, providing its clients with the highest level of luxury. The complex, located in the picturesque area of Choeng Thale, combines comfort and infrastructure.