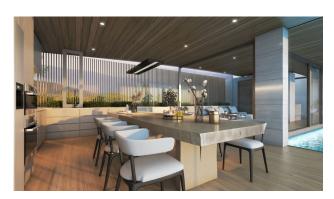

## Description of the villas' interiors:

- Type A: 4 bedrooms, 5 bathrooms, 1 multifunctional room, 2 parking spaces, Thai kitchen, living rooms, swimming pools and spacious terraces.
- Type B: 3 bedrooms, 4 bathrooms, multifunctional rooms, swimming pools and outdoor terraces.

### Layout:

**Ground Floor:** Foyer, semi-open dining Thai kitchen, maid's room, laundry room, living room, bathroom, multi-purpose room opening to garden, elevator and mezzanine.

**Second floor:** Bedrooms, bathrooms and an open terrace with access to the garden.