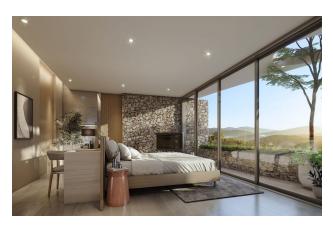

## Description of the villas' interiors:

- Type A: 4 bedrooms, 5 bathrooms, 1 multifunctional room, 2 parking spaces, Thai kitchen, living rooms, swimming pools and spacious terraces.
- Type B: 3 bedrooms, 4 bathrooms, multifunctional rooms, swimming pools and outdoor terraces.

### Layout:

**Ground Floor:** Foyer, semi-open dining Thai kitchen, maid's room, laundry room, living room, bathroom, multi-purpose room opening to garden, elevator and mezzanine.

**Second floor:** Bedrooms, bathrooms and an open terrace with access to the garden.