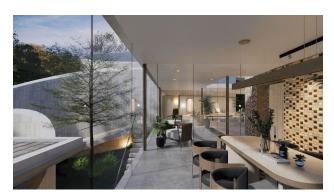

## Description of the villas' interiors:

- Type A: 4 bedrooms, 5 bathrooms, 1 multifunctional room, 2 parking spaces, Thai kitchen, living rooms, swimming pools and spacious terraces.
- Type B: 3 bedrooms, 4 bathrooms, multifunctional rooms, swimming pools and outdoor terraces.

### Layout:

**Ground Floor:** Foyer, semi-open dining Thai kitchen, maid's room, laundry room, living room, bathroom, multi-purpose room opening to garden, elevator and mezzanine.

**Second floor:** Bedrooms, bathrooms and an open terrace with access to the garden.