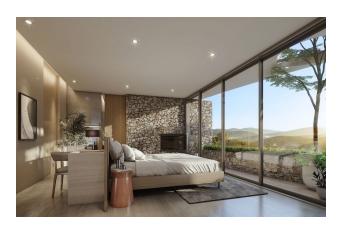

## Description of the villas' interiors:

- Type A: 4 bedrooms, 5 bathrooms, 1 multifunctional room, 2 parking spaces, Thai kitchen, living rooms, swimming pools and spacious terraces.
- Type B: 3 bedrooms, 4 bathrooms, multifunctional rooms, swimming pools and outdoor terraces.

### Layout:

**Ground Floor:** Foyer, semi-open dining Thai kitchen, maid's room, laundry room, living room, bathroom, multi-purpose room opening to garden, elevator and mezzanine.

**Second floor:** Bedrooms, bathrooms and an open terrace with access to the garden.