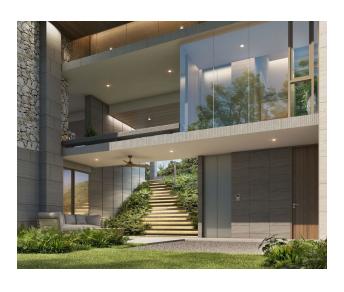

## Description of the villas' interiors:

- Type A: 4 bedrooms, 5 bathrooms, 1 multifunctional room, 2 parking spaces, Thai kitchen, living rooms, swimming pools and spacious terraces.
- Type B: 3 bedrooms, 4 bathrooms, multifunctional rooms, swimming pools and outdoor terraces.

### Layout:

**Ground Floor:** Foyer, semi-open dining Thai kitchen, maid's room, laundry room, living room, bathroom, multi-purpose room opening to garden, elevator and mezzanine.

**Second floor:** Bedrooms, bathrooms and an open terrace with access to the garden.