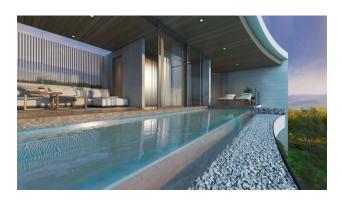

#### Main characteristics:

• Delivery: 2026

• Distance to sea: 4 km

• Number of bedrooms: 3 - 4

• Number of bathrooms: 4 - 5

• Living area: 428 - 494 m<sup>2</sup>

• Plot area: 60 - 121 m<sup>2</sup>

• Pool area: 22 m<sup>2</sup>

#### Total number of villas:

• A total of 58 villas of various layouts and types with swimming pools

• Land size: 60 m<sup>2</sup>

• Villas up to 493 m<sup>2</sup> with 4 bedrooms and 428 m<sup>2</sup> with 3 bedrooms