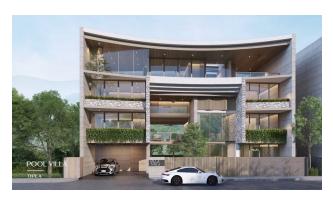

## Description of the villas' interiors:

- Type A: 4 bedrooms, 5 bathrooms, 1 multifunctional room, 2 parking spaces, Thai kitchen, living rooms, swimming pools and spacious terraces.
- Type B: 3 bedrooms, 4 bathrooms, multifunctional rooms, swimming pools and outdoor terraces.

### Layout:

**Ground Floor:** Foyer, semi-open dining Thai kitchen, maid's room, laundry room, living room, bathroom, multi-purpose room opening to garden, elevator and mezzanine.

**Second floor:** Bedrooms, bathrooms and an open terrace with access to the garden.

**Third floor:** Kitchen, living room, pool, pool room, bathroom and outdoor terrace.

**Project Features:** The project reflects its prime location and panoramic views spanning a total development area of 25,600 sq.m. The developer has created a unique space of villas with private pools, providing its clients with the highest level of luxury. The complex, located in the picturesque area of Choeng Thale, combines comfort and infrastructure.