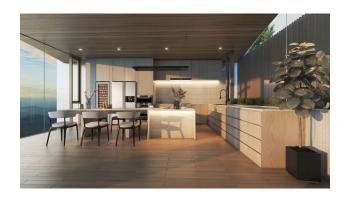

## Description of the villas' interiors:

- Type A: 4 bedrooms, 5 bathrooms, 1 multifunctional room, 2 parking spaces, Thai kitchen, living rooms, swimming pools and spacious terraces.
- Type B: 3 bedrooms, 4 bathrooms, multifunctional rooms, swimming pools and outdoor terraces.

### Layout:

**Ground Floor:** Foyer, semi-open dining Thai kitchen, maid's room, laundry room, living room, bathroom, multi-purpose room opening to garden, elevator and mezzanine.

**Second floor:** Bedrooms, bathrooms and an open terrace with access to the garden.