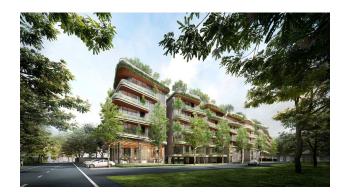

### **Description of the complex:**

- Two buildings of seven floors each
- The total area of the apartments varies from 108 to 310 sq.m.
- 73 apartments with 2 and 3 bedrooms, as well as 2 penthouses
- 145 parking spaces for cars and motorcycles

**Project Features:** This luxury project is located next to the Laguna resort and offers a variety of infrastructure. It stands out for its privileged location on Bang Tao Beach, where there are restaurants, cafes, shops, SPA, golf and a clinic within walking distance.