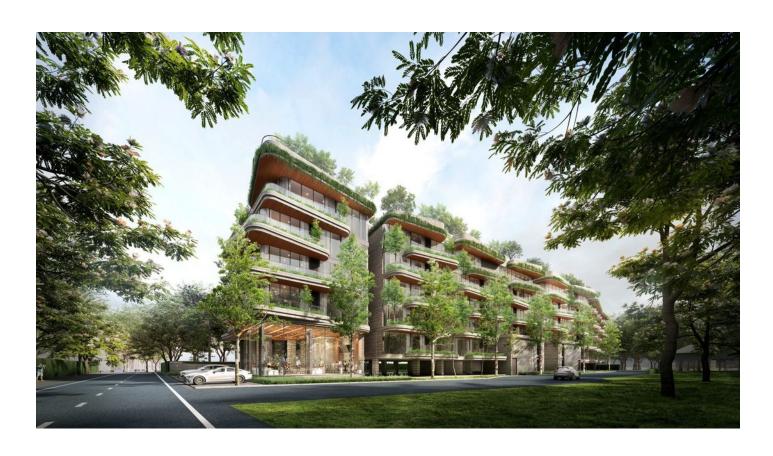

### **Description of the complex:**

- Two buildings of seven floors each
- The total area of the apartments varies from 108 to 310 sq.m.
- 73 apartments with 2 and 3 bedrooms, as well as 2 penthouses
- 145 parking spaces for cars and motorcycles

**Project Features:** This luxury project is located next to the Laguna resort and offers a variety of infrastructure. It stands out for its privileged location on Bang Tao Beach, where there are restaurants, cafes, shops, SPA, golf and a clinic within walking distance.

Close to luxury residential developments and just 700 meters from the beach, this project is located minutes from the best golf course in Thailand according to the World Golf Awards. Developed by a renowned premium real estate developer in Bangkok and Pattaya, this boutique project with a limited number of apartments in two buildings offers spacious apartments in a variety of layouts, with ceiling heights of 3 meters.