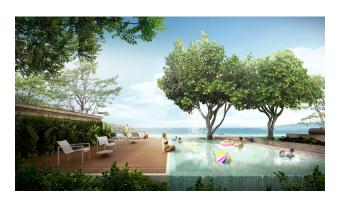

### **Main characteristics:**

• Delivery: 1st quarter 2026

• To the sea: 1 km

• Number of bedrooms: 2 - 3

• Number of bathrooms: 2 - 3

• Living area: 108-303 m<sup>2</sup>

• Pool area: 300 m<sup>2</sup>

• Income: Actual rental income

### **Description of the complex:**

- Two buildings of seven floors each
- The total area of the apartments varies from 108 to 310 sq.m.
- 73 apartments with 2 and 3 bedrooms, as well as 2 penthouses
- 145 parking spaces for cars and motorcycles

**Project Features:** This luxury project is located next to the Laguna resort and offers a variety of infrastructure. It stands out for its privileged location on Bang Tao Beach, where there are restaurants, cafes, shops, SPA, golf and a clinic within walking distance.