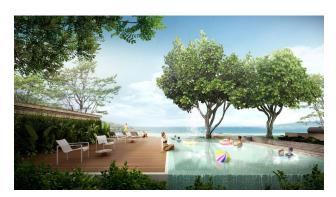

## **Options**

- ✓ Balcony/ Terrace
- Swimming pool
- Private territory
- ✓ 0% installment
- Security
- ✓ Elevator
- ✓ Playground

### **Main characteristics:**

• Delivery: 1st quarter 2026

• To the sea: 1 km

• Number of bedrooms: 2 - 3

• Number of bathrooms: 2 - 3

• Living area: 108-303 m<sup>2</sup>

• Pool area: 300 m<sup>2</sup>

• Income: Actual rental income

### **Description of the complex:**

- Two buildings of seven floors each
- The total area of the apartments varies from 108 to 310 sq.m.
- 73 apartments with 2 and 3 bedrooms, as well as 2 penthouses
- 145 parking spaces for cars and motorcycles