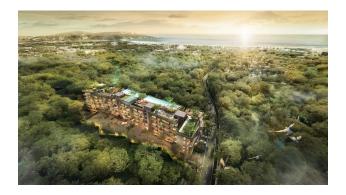

**Project Features:** This luxury project is located next to the Laguna resort and offers a variety of infrastructure. It stands out for its privileged location on Bang Tao Beach, where there are restaurants, cafes, shops, SPA, golf and a clinic within walking distance.

Close to luxury residential developments and just 700 meters from the beach, this project is located minutes from the best golf course in Thailand according to the World Golf Awards. Developed by a renowned premium real estate developer in Bangkok and Pattaya, this boutique project with a limited number of apartments in two buildings offers spacious apartments in a variety of layouts, with ceiling heights of 3 meters.