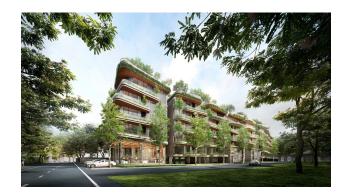

### **Description of the complex:**

- Two buildings of seven floors each
- The total area of the apartments varies from 108 to 310 sq.m.
- 73 apartments with 2 and 3 bedrooms, as well as 2 penthouses
- 145 parking spaces for cars and motorcycles

**Project Features:** This luxury project is located next to the Laguna resort and offers a variety of infrastructure. It stands out for its privileged location on Bang Tao Beach, where there are restaurants, cafes, shops, SPA, golf and a clinic within walking distance.

Close to luxury residential developments and just 700 meters from the beach, this project is located minutes from the best golf course in Thailand according to the World Golf Awards. Developed by a renowned premium real estate developer in Bangkok and Pattaya, this boutique project with a limited number of apartments in two buildings offers spacious apartments in a variety of layouts, with ceiling heights of 3 meters.