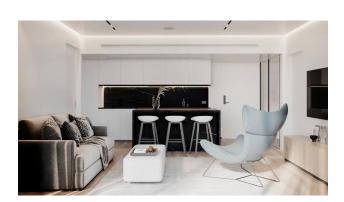

#### Apartments:

The windows of the complex offer stunning views of the sea and mountains. The interiors of the apartments are made in light colors and minimalist style. Special mirrored energy-saving glazing provides comfort and privacy. Some of them have windows on both sides and even a window in the bathroom.

Duplexes on the upper floors have **private terraces**, while those on the ground floor have their **own gardens.** Each apartment has a workspace with a multifunctional desk, wireless chargers at the head of the bed, in the kitchen and on the desk. All apartments are equipped with island kitchens and convenient drawers for food preparation.