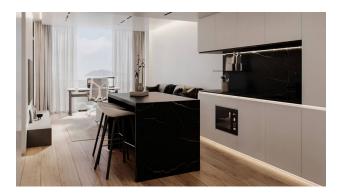

#### Apartments:

The windows of the complex offer stunning views of the sea and mountains. The interiors of the apartments are made in light colors and minimalist style. Special mirrored energy-saving glazing provides comfort and privacy. Some of them have windows on both sides and even a window in the bathroom.

Duplexes on the upper floors have **private terraces**, while those on the ground floor have their **own gardens.** Each apartment has a workspace with a multifunctional desk, wireless chargers at the head of the bed, in the kitchen and on the desk. All apartments are equipped with island kitchens and convenient drawers for food preparation.