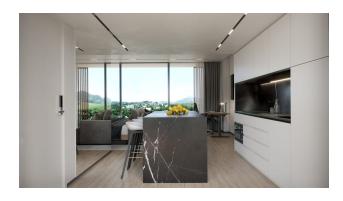

#### Apartments:

The windows of the complex offer stunning views of the sea and mountains. The interiors of the apartments are made in light colors and minimalist style. Special mirrored energy-saving glazing provides comfort and privacy. Some of them have windows on both sides and even a window in the bathroom.

Duplexes on the upper floors have **private terraces**, while those on the ground floor have their **own gardens.** Each apartment has a workspace with a multifunctional desk, wireless chargers at the head of the bed, in the kitchen and on the desk. All apartments are equipped with island kitchens and convenient drawers for food preparation.