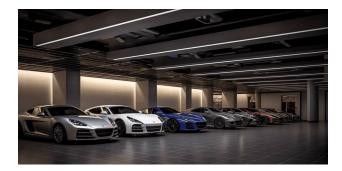

**The complex provides five-star service:** laundry and cleaning, taxi calling and concierge service. The service of the management company solves any problems, be it a serious leak or a minor breakdown. The building is equipped with underground parking with charging points for electric vehicles, available only to residents.

Above-ground parking, also equipped with charging points for electric vehicles, is available to restaurant guests. The total capacity is 66 parking spaces for cars and 24 spaces for motorcycles.