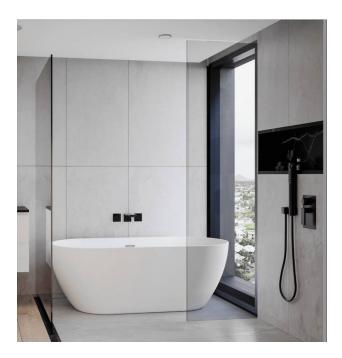

#### Apartments:

The windows of the complex offer stunning views of the sea and mountains. The interiors of the apartments are made in light colors and minimalist style. Special mirrored energy-saving glazing provides comfort and privacy. Some of them have windows on both sides and even a window in the bathroom.

Duplexes on the upper floors have **private terraces**, while those on the ground floor have their **own gardens.** Each apartment has a workspace with a multifunctional desk, wireless chargers at the head of the bed, in the kitchen and on the desk. All apartments are equipped with island kitchens and convenient drawers for food preparation.