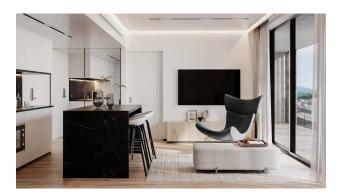

#### Apartments:

The windows of the complex offer stunning views of the sea and mountains. The interiors of the apartments are made in light colors and minimalist style. Special mirrored energy-saving glazing provides comfort and privacy. Some of them have windows on both sides and even a window in the bathroom.

Duplexes on the upper floors have **private terraces**, while those on the ground floor have their **own gardens.** Each apartment has a workspace with a multifunctional desk, wireless chargers at the head of the bed, in the kitchen and on the desk. All apartments are equipped with island kitchens and convenient drawers for food preparation.