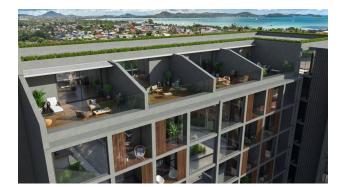

#### Complex:

The club house consists of 8 floors and includes 160 apartments. On the roof of the building there is an infinity pool with stunning views of the island and the starry night sky.

A **gym** with panoramic mountain views, **a children's pool** and **a playground for families** with children create all the conditions for an active and enjoyable holiday. The two-story restaurant offers gourmet cuisine and amazing views.

Duplexes on the upper floors have **private terraces**, while those on the ground floor have their **own gardens.** Each apartment has a workspace with a multifunctional desk, wireless chargers at the head of the bed, in the kitchen and on the desk. All apartments are equipped with island kitchens and convenient drawers for food preparation.