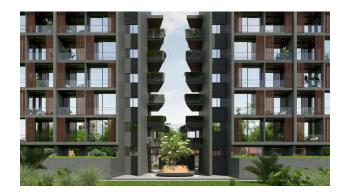

#### Apartments:

The windows of the complex offer stunning views of the sea and mountains. The interiors of the apartments are made in light colors and minimalist style. Special mirrored energy-saving glazing provides comfort and privacy. Some of them have windows on both sides and even a window in the bathroom.

Duplexes on the upper floors have **private terraces**, while those on the ground floor have their **own gardens.** Each apartment has a workspace with a multifunctional desk, wireless chargers at the head of the bed, in the kitchen and on the desk. All apartments are equipped with island kitchens and convenient drawers for food preparation.