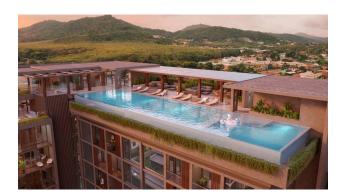

#### Complex:

The club house consists of 8 floors and includes 160 apartments. On the roof of the building there is an infinity pool with stunning views of the island and the starry night sky.

A **gym** with panoramic mountain views, **a children's pool** and **a playground for families** with children create all the conditions for an active and enjoyable holiday. The two-story restaurant offers gourmet cuisine and amazing views.