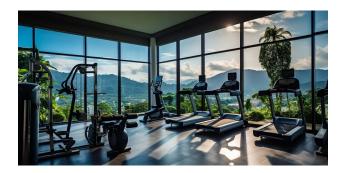

#### Complex:

The club house consists of 8 floors and includes 160 apartments. On the roof of the building there is an infinity pool with stunning views of the island and the starry night sky.

A **gym** with panoramic mountain views, **a children's pool** and **a playground for families** with children create all the conditions for an active and enjoyable holiday. The two-story restaurant offers gourmet cuisine and amazing views.