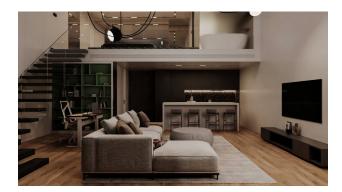

#### Apartments:

The windows of the complex offer stunning views of the sea and mountains. The interiors of the apartments are made in light colors and minimalist style. Special mirrored energy-saving glazing provides comfort and privacy. Some of them have windows on both sides and even a window in the bathroom.

Duplexes on the upper floors have **private terraces**, while those on the ground floor have their **own gardens.** Each apartment has a workspace with a multifunctional desk, wireless chargers at the head of the bed, in the kitchen and on the desk. All apartments are equipped with island kitchens and convenient drawers for food preparation.