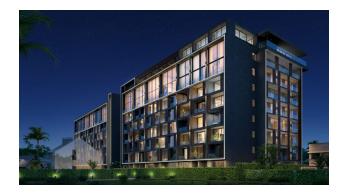

#### Apartments:

The windows of the complex offer stunning views of the sea and mountains. The interiors of the apartments are made in light colors and minimalist style. Special mirrored energy-saving glazing provides comfort and privacy. Some of them have windows on both sides and even a window in the bathroom.

Duplexes on the upper floors have **private terraces**, while those on the ground floor have their **own gardens.** Each apartment has a workspace with a multifunctional desk, wireless chargers at the head of the bed, in the kitchen and on the desk. All apartments are equipped with island kitchens and convenient drawers for food preparation.