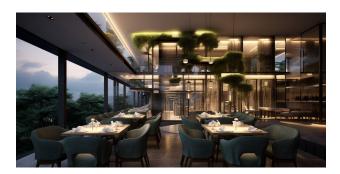

#### Complex:

The club house consists of 8 floors and includes 160 apartments. On the roof of the building there is an infinity pool with stunning views of the island and the starry night sky.

A **gym** with panoramic mountain views, **a children's pool** and **a playground for families** with children create all the conditions for an active and enjoyable holiday. The two-story restaurant offers gourmet cuisine and amazing views.