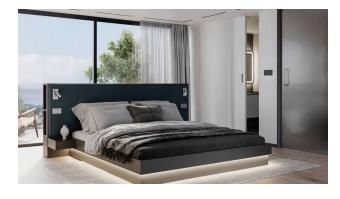

#### Apartments:

The windows of the complex offer stunning views of the sea and mountains. The interiors of the apartments are made in light colors and minimalist style. Special mirrored energy-saving glazing provides comfort and privacy. Some of them have windows on both sides and even a window in the bathroom.

Duplexes on the upper floors have **private terraces**, while those on the ground floor have their **own gardens.** Each apartment has a workspace with a multifunctional desk, wireless chargers at the head of the bed, in the kitchen and on the desk. All apartments are equipped with island kitchens and convenient drawers for food preparation.