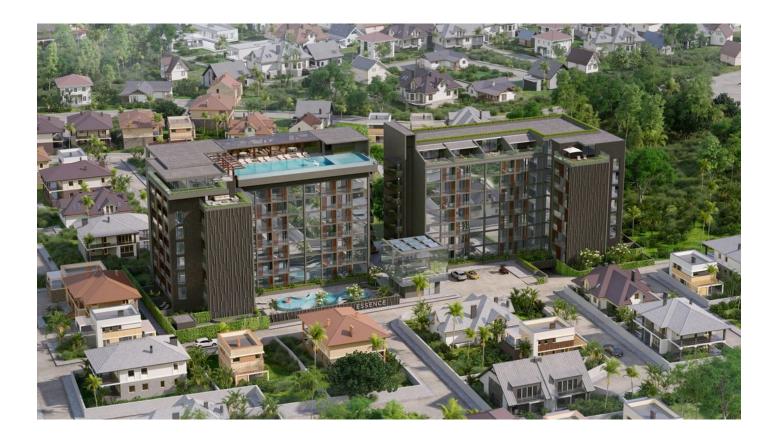

## Description

A unique Deluxe class club house, located in a prestigious area in the south of Phuket, near the Rawai promenade.

This is a separate building with mirror glazing, embodying modern architecture, style and quality. Here you will find not just an apartment, but a space designed for your maximum comfort.

#### Complex:

The club house consists of 8 floors and includes 160 apartments. On the roof of the building there is an infinity pool with stunning views of the island and the starry night sky.

A **gym** with panoramic mountain views, **a children's pool** and **a playground for families** with children create all the conditions for an active and enjoyable holiday. The two-story restaurant offers gourmet cuisine and amazing views.

**The complex provides five-star service:** laundry and cleaning, taxi calling and concierge service. The service of the management company solves any problems, be it a serious leak or a minor breakdown. The building is equipped with underground parking with charging points for electric vehicles, available only to residents.

Above-ground parking, also equipped with charging points for electric vehicles, is available to restaurant guests. The total capacity is 66 parking spaces for cars and 24 spaces for motorcycles.