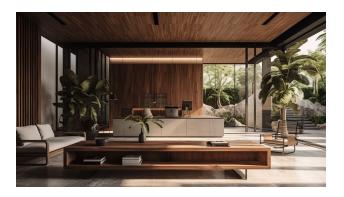

#### Apartments:

The windows of the complex offer stunning views of the sea and mountains. The interiors of the apartments are made in light colors and minimalist style. Special mirrored energy-saving glazing provides comfort and privacy. Some of them have windows on both sides and even a window in the bathroom.

Duplexes on the upper floors have **private terraces**, while those on the ground floor have their **own gardens.** Each apartment has a workspace with a multifunctional desk, wireless chargers at the head of the bed, in the kitchen and on the desk. All apartments are equipped with island kitchens and convenient drawers for food preparation.