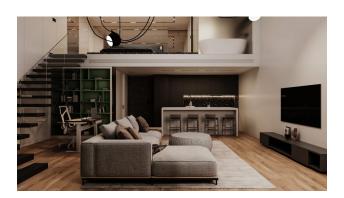

#### Apartments:

The windows of the complex offer stunning views of the sea and mountains. The interiors of the apartments are made in light colors and minimalist style. Special mirrored energy-saving glazing provides comfort and privacy. Some of them have windows on both sides and even a window in the bathroom.

Duplexes on the upper floors have **private terraces**, while those on the ground floor have their **own gardens.** Each apartment has a workspace with a multifunctional desk, wireless chargers at the head of the bed, in the kitchen and on the desk. All apartments are equipped with island kitchens and convenient drawers for food preparation.