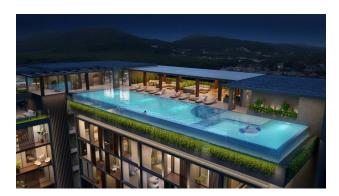

#### Complex:

The club house consists of 8 floors and includes 160 apartments. On the roof of the building there is an infinity pool with stunning views of the island and the starry night sky.

A **gym** with panoramic mountain views, **a children's pool** and **a playground for families** with children create all the conditions for an active and enjoyable holiday. The two-story restaurant offers gourmet cuisine and amazing views.