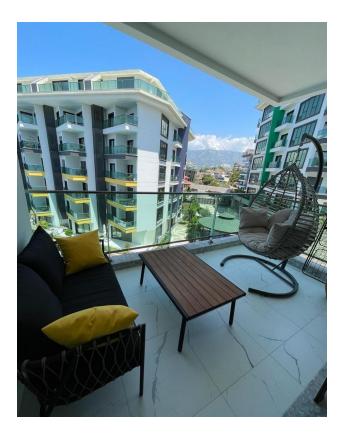

#### Apartments

**Spacious 1+1 apartment with an area of 68 m<sup>2</sup>**, located on the 3rd floor, is fully furnished and equipped with modern appliances.

The windows of the apartment offer breathtaking views of the sea, mountains, the famous Gold City complex, as well as pools and fountains, which creates an atmosphere of comfort and harmony.

# Options

- Sea view
- Mountain view
- White goods
- Furniture
- Balcony/ Terrace
- Swimming pool
- Private territory
- Security
- Elevator
- Playground
- Generator