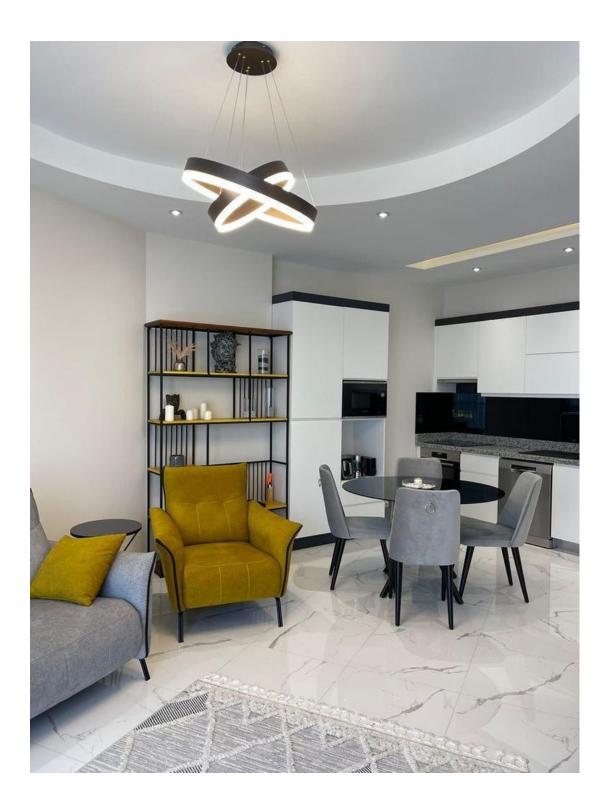

#### Apartments

**Spacious 1+1 apartment with an area of 68 m<sup>2</sup>**, located on the 3rd floor, is fully furnished and equipped with modern appliances.

The windows of the apartment offer breathtaking views of the sea, mountains, the famous Gold City complex, as well as pools and fountains, which creates an atmosphere of comfort and harmony.