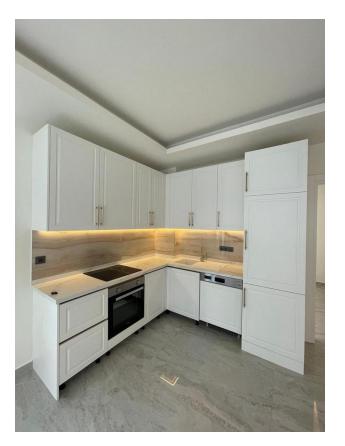

### Description

A stylish and modern **apartment of 56 m<sup>2</sup> with a 1+1** layout is located on the third floor of a new premium residential complex in the center of Alanya.

The apartment windows offer a picturesque view of the pool, which creates an atmosphere of comfort and tranquility.

**The apartment is fully equipped with modern appliances**, which ensures maximum living comfort:

- 2 air conditioners
- washing machine
- Dishwasher
- plate
- oven
- hood
- fridge

The bathroom with heated floors deserves special attention, which is especially nice in the cold season.