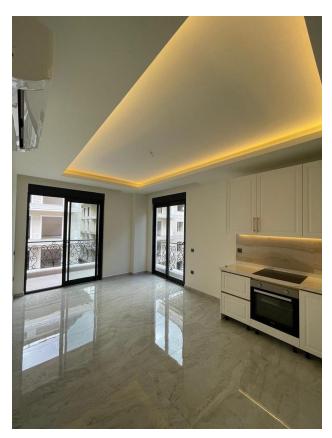

### Description

A stylish and modern **apartment of 56 m<sup>2</sup> with a 1+1** layout is located on the third floor of a new premium residential complex in the center of Alanya.

The apartment windows offer a picturesque view of the pool, which creates an atmosphere of comfort and tranquility.

**The apartment is fully equipped with modern appliances**, which ensures maximum living comfort:

- 2 air conditioners
- washing machine
- Dishwasher
- plate
- oven
- hood
- fridge

The bathroom with heated floors deserves special attention, which is especially nice in the cold season.