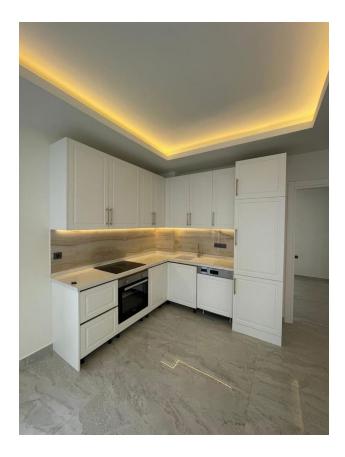

### Description

A stylish and modern **apartment of 56 m<sup>2</sup> with a 1+1** layout is located on the third floor of a new premium residential complex in the center of Alanya.

The apartment windows offer a picturesque view of the pool, which creates an atmosphere of comfort and tranquility.

**The apartment is fully equipped with modern appliances**, which ensures maximum living comfort:

- 2 air conditioners
- washing machine
- Dishwasher
- plate
- oven
- hood
- fridge

The bathroom with heated floors deserves special attention, which is especially nice in the cold season.