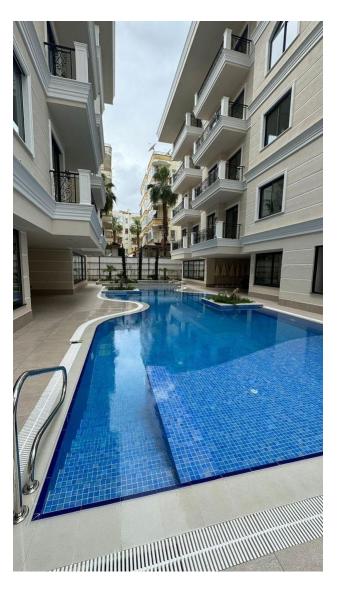

### Description

A stylish and modern **apartment of 56 m<sup>2</sup> with a 1+1** layout is located on the third floor of a new premium residential complex in the center of Alanya.

The apartment windows offer a picturesque view of the pool, which creates an atmosphere of comfort and tranquility.

#### **Complex infrastructure:**

- Summer pool
- Winter pool
- Landscaped garden
- Sauna/jacuzzi/hamam
- Gym
- Children's room/playground
- Elevator
- Caretaker
- 24/7 CCTV cameras

This complex offers residents a high level of comfort and safety, as well as excellent opportunities for rest and relaxation in the very center of Alanya.