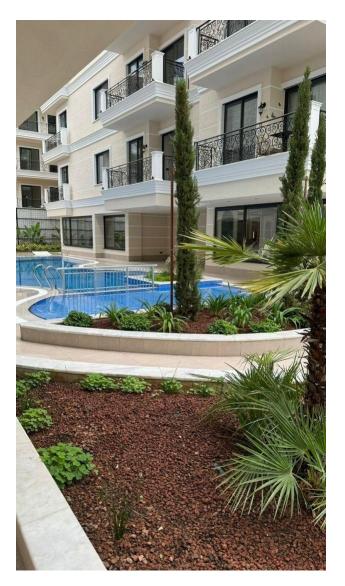

### Description

A stylish and modern **apartment of 56 m<sup>2</sup> with a 1+1** layout is located on the third floor of a new premium residential complex in the center of Alanya.

The apartment windows offer a picturesque view of the pool, which creates an atmosphere of comfort and tranquility.

#### **Complex infrastructure:**

- Summer pool
- Winter pool
- Landscaped garden
- Sauna/jacuzzi/hamam
- Gym
- Children's room/playground
- Elevator
- Caretaker
- 24/7 CCTV cameras

This complex offers residents a high level of comfort and safety, as well as excellent opportunities for rest and relaxation in the very center of Alanya.