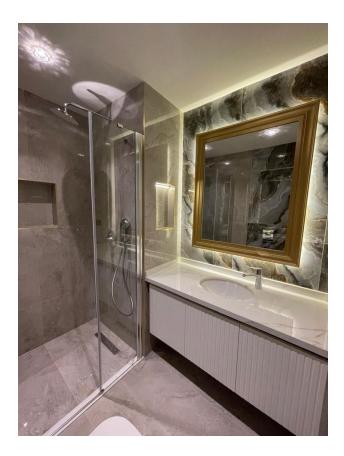

### Description

A stylish and modern **apartment of 56 m<sup>2</sup> with a 1+1** layout is located on the third floor of a new premium residential complex in the center of Alanya.

The apartment windows offer a picturesque view of the pool, which creates an atmosphere of comfort and tranquility.

**The apartment is fully equipped with modern appliances**, which ensures maximum living comfort:

- 2 air conditioners
- washing machine
- Dishwasher
- plate
- oven
- hood
- fridge

The bathroom with heated floors deserves special attention, which is especially nice in the cold season.