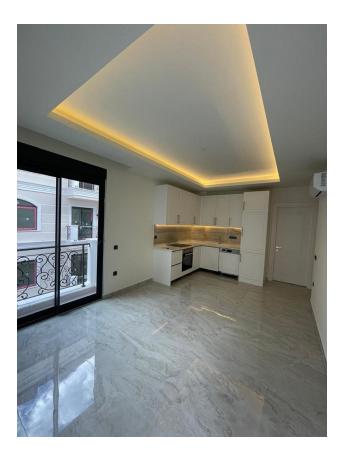

### Description

A stylish and modern **apartment of 56 m<sup>2</sup> with a 1+1** layout is located on the third floor of a new premium residential complex in the center of Alanya.

The apartment windows offer a picturesque view of the pool, which creates an atmosphere of comfort and tranquility.

**The apartment is fully equipped with modern appliances**, which ensures maximum living comfort:

- 2 air conditioners
- washing machine
- Dishwasher
- plate
- oven
- hood
- fridge

The bathroom with heated floors deserves special attention, which is especially nice in the cold season.