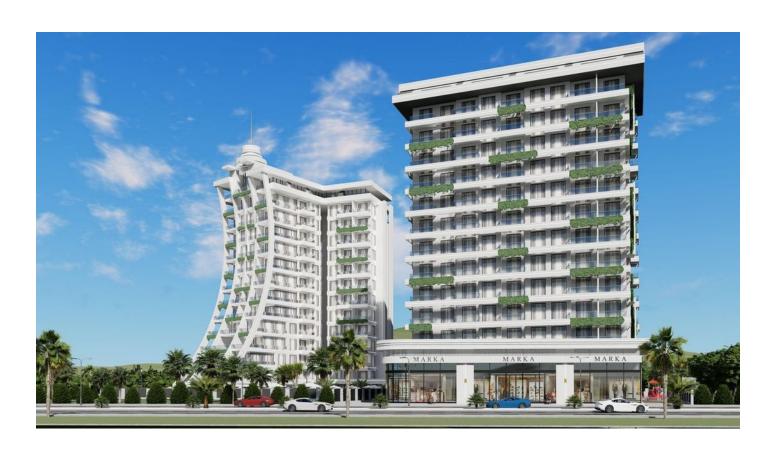

# **Description**

We offer a modern 1+1 apartment with a total area of 60 m<sup>2</sup>, with a corner location and a spacious balcony of 11 m<sup>2</sup>.

The apartment is located in the central part of the popular Mahmutlar area in Alanya, just 900 meters from the sea.

The complex will stand out with its bright and modern design, high-quality building materials, convenient layouts and rich internal infrastructure.

### Main characteristics:

- Block A
- Distance to sea: 900 m
- Full finishing
- Built-in kitchen unit
- Fully equipped bathrooms