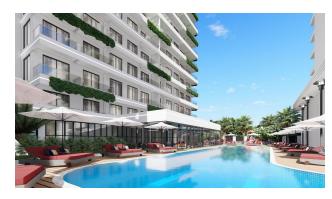

### **Complex infrastructure:**

- Private beach
- Outdoor and indoor pools
- Outdoor and indoor children's playgrounds
- Massage room
- Library
- Tennis table
- Darts
- Game console
- BBQ area
- Billiards
- Two elevators
- Steam room
- Sauna
- Concierge
- Turkish bath (hamam)
- Open parking
- Sunbathing area
- Gazebo for relaxation
- Meeting room
- Semi-outdoor parking
- Landscape design
- Generators
- Video surveillance systems
- Internet
- Lobby
- Alcove
- Intercom
- Multicourt
- Bicycle parking

## **Options**

- ✓ Balcony/ Terrace
- Swimming pool
- Private territory
- Security
- ✓ Elevator
- ✓ Playground
- ✓ Generator