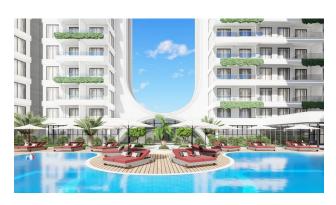

### **Complex infrastructure:**

- Private beach
- Outdoor and indoor pools
- Outdoor and indoor children's playgrounds
- Massage room
- Library
- Tennis table
- Darts
- Game console
- BBQ area
- Billiards
- Two elevators
- Steam room
- Sauna
- Concierge
- Turkish bath (hamam)
- Open parking
- Sunbathing area
- Gazebo for relaxation
- Meeting room
- Semi-outdoor parking
- Landscape design
- Generators
- Video surveillance systems
- Internet
- Lobby
- Alcove
- Intercom
- Multicourt
- Bicycle parking