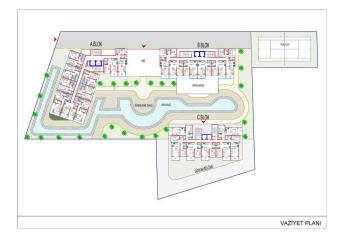

### Main characteristics:

- Block A
- Distance to sea: 900 m
- Full finishing
- Built-in kitchen unit
- Fully equipped bathrooms