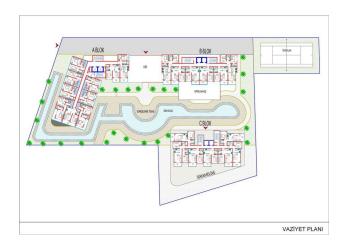

#### Main characteristics:

- Block A
- Distance to sea: 900 m
- Full finishing
- Built-in kitchen unit
- Fully equipped bathrooms