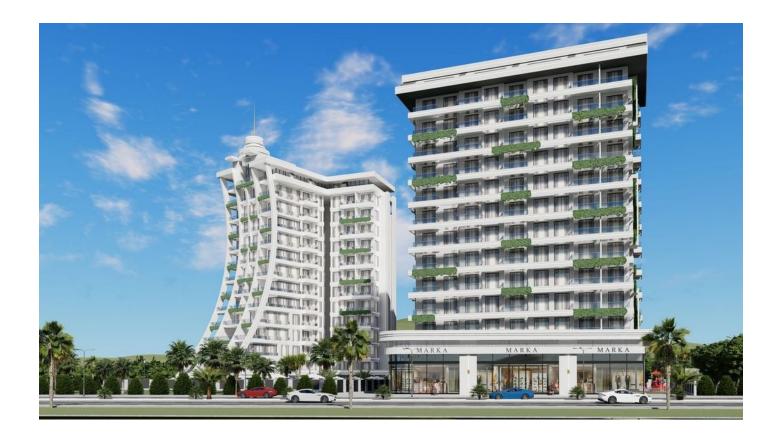

#### Description

We offer a modern 1+1 apartment with a total area of 60 m<sup>2</sup>, with a corner location and a spacious balcony of 11 m<sup>2</sup>.

The apartment is located in the central part of the popular Mahmutlar area in Alanya, just 900 meters from the sea.

The complex will stand out with its bright and modern design, high-quality building materials, convenient layouts and rich internal infrastructure.

#### Main characteristics:

- Block A
- Distance to sea: 900 m
- Full finishing
- Built-in kitchen unit
- Fully equipped bathrooms