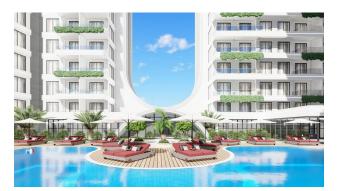

#### **Complex infrastructure:**

- Private beach
- Outdoor and indoor pools
- Outdoor and indoor children's playgrounds
- Massage room
- Library
- Tennis table
- Darts
- Game console
- BBQ area
- Billiards
- Two elevators
- Steam room
- Sauna
- Concierge
- Turkish bath (hamam)
- Open parking
- Sunbathing area
- Gazebo for relaxation
- Meeting room
- Semi-outdoor parking
- Landscape design
- Generators
- Video surveillance systems
- Internet
- Lobby
- Alcove
- Intercom
- Multicourt
- Bicycle parking