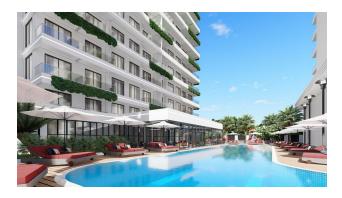

#### **Complex infrastructure:**

- Private beach
- Outdoor and indoor pools
- Outdoor and indoor children's playgrounds
- Massage room
- Library
- Tennis table
- Darts
- Game console
- BBQ area
- Billiards
- Two elevators
- Steam room
- Sauna
- Concierge
- Turkish bath (hamam)
- Open parking
- Sunbathing area
- Gazebo for relaxation
- Meeting room
- Semi-outdoor parking
- Landscape design
- Generators
- Video surveillance systems
- Internet
- Lobby
- Alcove
- Intercom
- Multicourt
- Bicycle parking

The complex will stand out with its bright and modern design, high-quality building materials, convenient layouts and rich internal infrastructure.