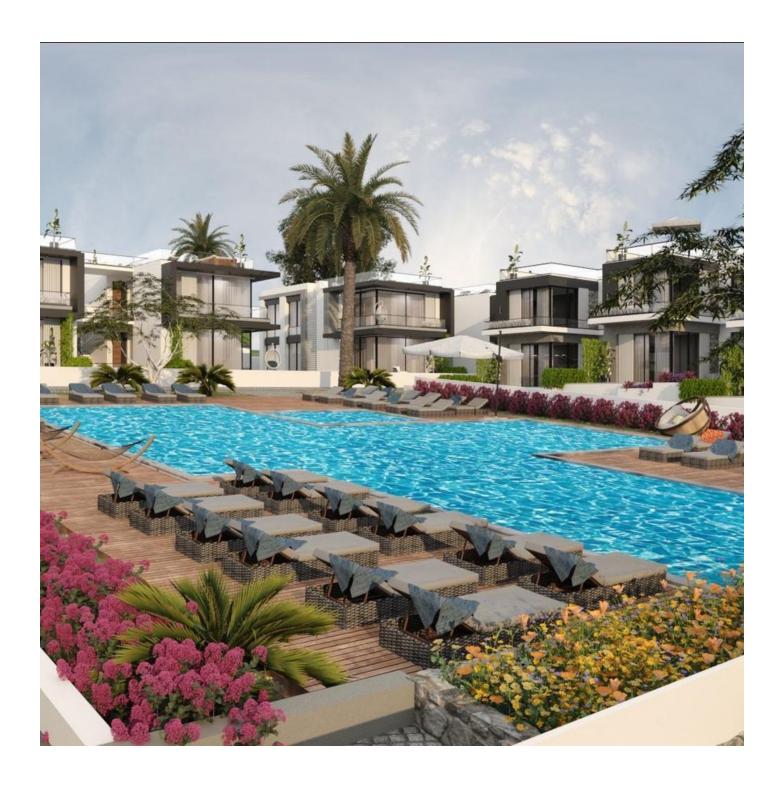

#### **Project infrastructure:**

- Closed area
- Restaurant
- Fitness center and sports complex
- SPA-center
- Sauna
- Indoor children's playground and sports ground
- Walking road to the beach
- Pool bar
- Communal outdoor pool
- Showers, changing rooms and toilets
- Management company office and reception
- Rental office
- Nurse and first aid room
- Outdoor amphitheater for events
- Outdoor cinema
- Outdoor yoga area
- Walking alleys and recreation areas
- Children's playground with awning for games in the summer
- BBQ area
- Volleyball court