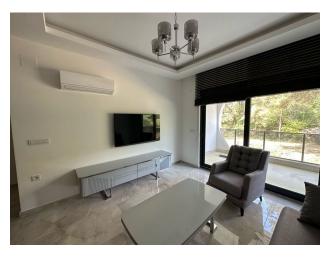

### Apartment 1+1 with an area of 66 m<sup>2</sup> is located on the second floor.

The apartment is fully equipped with furniture and modern appliances, including installed heated floors, which creates maximum living comfort.