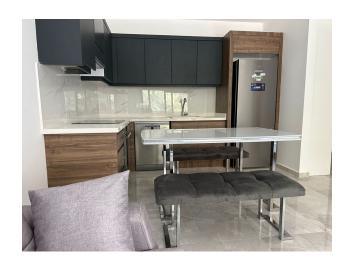

### Apartment 1+1 with an area of 66 m<sup>2</sup> is located on the second floor.

The apartment is fully equipped with furniture and modern appliances, including installed heated floors, which creates maximum living comfort.