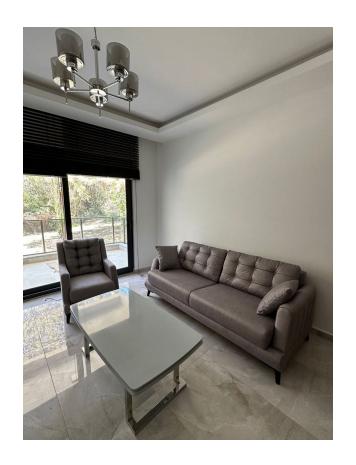

### Apartment 1+1 with an area of 66 m<sup>2</sup> is located on the second floor.

The apartment is fully equipped with furniture and modern appliances, including installed heated floors, which creates maximum living comfort.