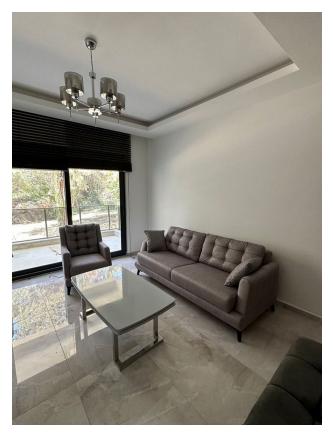

### Apartment 1+1 with an area of 66 m<sup>2</sup> is located on the second floor.

The apartment is fully equipped with furniture and modern appliances, including installed heated floors, which creates maximum living comfort.