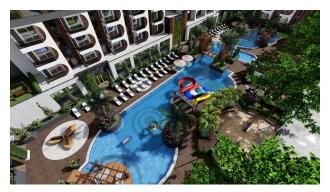

### The complex has a rich infrastructure, including:

- Outdoor swimming pool with slides, children's section and relaxation area
- Pool bar
- Indoor heated pool and jacuzzi
- Lobby and concierge service
- Gym
- Sauna, hammam, steam room
- Billiards, table tennis, cinema
- Playground
- BBQ area, cafe and restaurant
- Wireless Internet and TV room
- Satellite antenna
- Electric generator
- 24/7 security
- Indoor and outdoor parking for cars