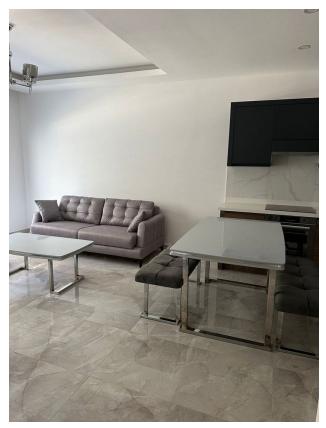

### Apartment 1+1 with an area of 66 m<sup>2</sup> is located on the second floor.

The apartment is fully equipped with furniture and modern appliances, including installed heated floors, which creates maximum living comfort.