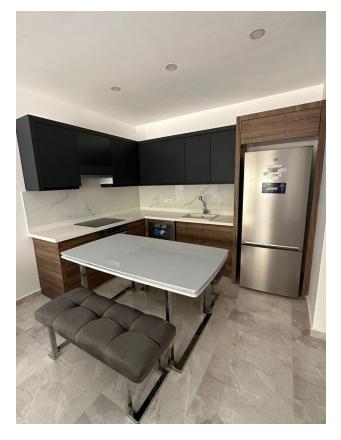

### Apartment 1+1 with an area of 66 m<sup>2</sup> is located on the second floor.

The apartment is fully equipped with furniture and modern appliances, including installed heated floors, which creates maximum living comfort.