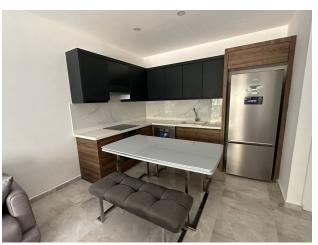

### Apartment 1+1 with an area of 66 m<sup>2</sup> is located on the second floor.

The apartment is fully equipped with furniture and modern appliances, including installed heated floors, which creates maximum living comfort.