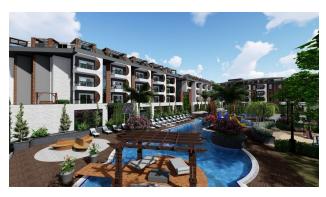

### There is a possibility of payment by installments.

The residential complex occupies a fenced area of 8,050 m<sup>2</sup> and consists of several four-story buildings with 124 apartments of various layouts.

### The complex has a rich infrastructure, including:

- Outdoor swimming pool with slides, children's section and relaxation area
- Pool bar
- Indoor heated pool and jacuzzi
- Lobby and concierge service
- Gym
- Sauna, hammam, steam room
- Billiards, table tennis, cinema
- Playground
- BBQ area, cafe and restaurant
- Wireless Internet and TV room
- Satellite antenna
- Electric generator
- 24/7 security
- Indoor and outdoor parking for cars