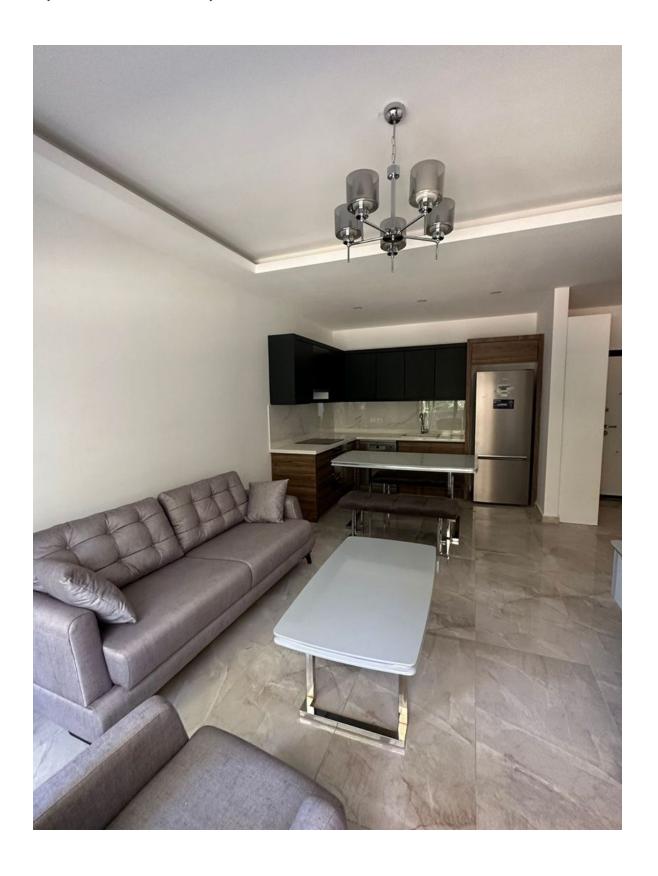

### Apartment 1+1 with an area of 66 m<sup>2</sup> is located on the second floor.

The apartment is fully equipped with furniture and modern appliances, including installed heated floors, which creates maximum living comfort.