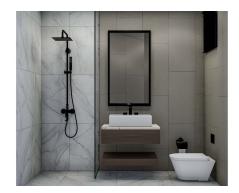

#### **Property Features:**

- Glossy finish in 3 color options in the kitchen
- Aluminum double glazing
- Window sill made of natural marble or travertine
- Parquet or ceramic option with 3 color options
- American panel doors
- Steel staircase with wooden step
- Heated floor in bathroom(s)
- Central heating and cooling in the house
- Smart home systems (lighting and heating/cooling control)

## Photo gallery