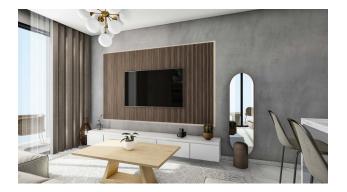

#### **Property Features:**

- Glossy finish in 3 color options in the kitchen
- Aluminum double glazing
- Window sill made of natural marble or travertine
- Parquet or ceramic option with 3 color options
- American panel doors
- Steel staircase with wooden step
- Heated floor in bathroom(s)
- Central heating and cooling in the house
- Smart home systems (lighting and heating/cooling control)