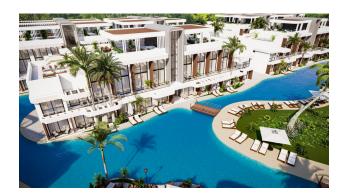

The complex, located **just 700 meters from the sea**, allows you to feel every day as a holiday.

Live in a unique location with an innovative concept of natural-looking sand pools, first implemented in Iskele. A complex with amenities equal to a five-star hotel.

#### Main characteristics:

- Land area: 25,053 m<sup>2</sup>
- Closed area: 24,300 m<sup>2</sup>
- Pool area: 3,000 m<sup>2</sup>
- Green area: 2,330 m<sup>2</sup>

#### **On-site amenities:**

- Open pool
- Aquapark
- Indoor swimming pool
- Playground
- Basketball court
- Shop
- Spa and gym
- Restaurant
- Pool bar

- Kids club
- Outdoor amphitheater/cinema
- Central generator
- Central Internet