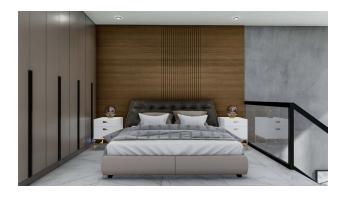

#### **Property Features:**

- Glossy finish in 3 color options in the kitchen
- Aluminum double glazing
- Window sill made of natural marble or travertine
- Parquet or ceramic option with 3 color options
- American panel doors
- Steel staircase with wooden step
- Heated floor in bathroom(s)
- Central heating and cooling in the house
- Smart home systems (lighting and heating/cooling control)

## Photo gallery