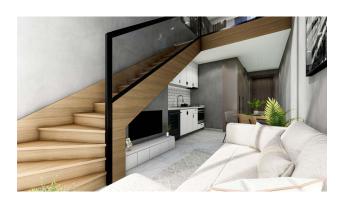

#### **Property Features:**

- Glossy finish in 3 color options in the kitchen
- Aluminum double glazing
- Window sill made of natural marble or travertine
- Parquet or ceramic option with 3 color options
- American panel doors
- Steel staircase with wooden step
- Heated floor in bathroom(s)
- Central heating and cooling in the house
- Smart home systems (lighting and heating/cooling control)