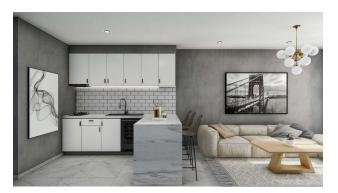

#### **Property Features:**

- Glossy finish in 3 color options in the kitchen
- Aluminum double glazing
- Window sill made of natural marble or travertine
- Parquet or ceramic option with 3 color options
- American panel doors
- Steel staircase with wooden step
- Heated floor in bathroom(s)
- Central heating and cooling in the house
- Smart home systems (lighting and heating/cooling control)

## Photo gallery