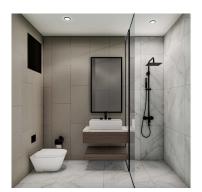

#### **Property Features:**

- Glossy finish in 3 color options in the kitchen
- Aluminum double glazing
- Window sill made of natural marble or travertine
- Parquet or ceramic option with 3 color options
- American panel doors
- Steel staircase with wooden step
- Heated floor in bathroom(s)
- Central heating and cooling in the house
- Smart home systems (lighting and heating/cooling control)

## Photo gallery