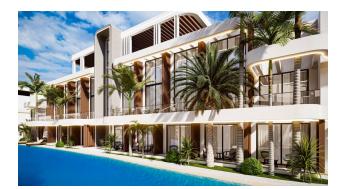

#### **Property Features:**

- Glossy finish in 3 color options in the kitchen
- Aluminum double glazing
- Window sill made of natural marble or travertine
- Parquet or ceramic option with 3 color options
- American panel doors
- Steel staircase with wooden step
- Heated floor in bathroom(s)
- Central heating and cooling in the house
- Smart home systems (lighting and heating/cooling control)