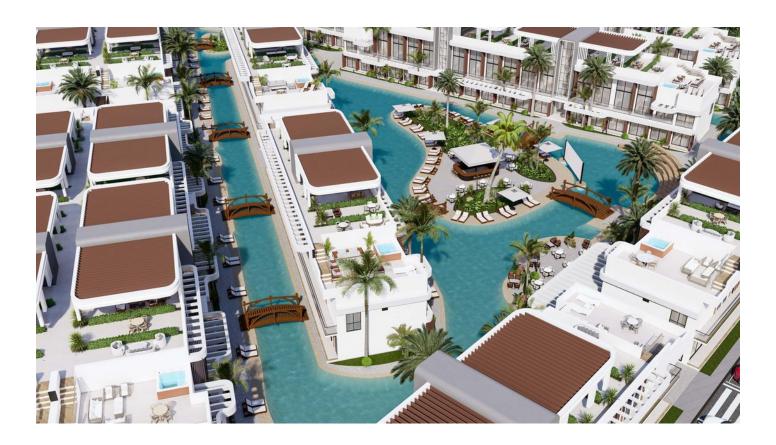

## Description

Welcome to an exclusive project located in the prestigious Bahçeler/Iskele area.

Featuring 384 units of horizontal architecture, this elegant development invites you to enjoy luxurious living and comfort all year round with its exceptional design, modern amenities and superb location.

The complex, located **just 700 meters from the sea**, allows you to feel every day as a holiday.

Live in a unique location with an innovative concept of natural-looking sand pools, first implemented in Iskele. A complex with amenities equal to a five-star hotel.

#### Main characteristics:

- Land area: 25,053 m<sup>2</sup>
- Closed area: 24,300 m<sup>2</sup>
- Pool area: 3,000 m<sup>2</sup>
- Green area: 2,330 m<sup>2</sup>

#### **On-site amenities:**

- Open pool
- Aquapark
- Indoor swimming pool
- Playground
- Basketball court
- Shop
- Spa and gym
- Restaurant
- Pool bar

- Kids club
- Outdoor amphitheater/cinema
- Central generator
- Central Internet