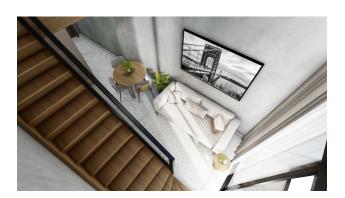

#### **Apartment types:**

- Studio area 45.6-50.9 m2
- Penthouse Loft 1+1 area 73.5-81.95 m2

#### **Property Features:**

- Glossy finish in 3 color options in the kitchen
- Aluminum double glazing
- Window sill made of natural marble or travertine
- Parquet or ceramic option with 3 color options
- American panel doors
- Steel staircase with wooden step
- Heated floor in bathroom(s)
- Central heating and cooling in the house
- Smart home systems (lighting and heating/cooling control)