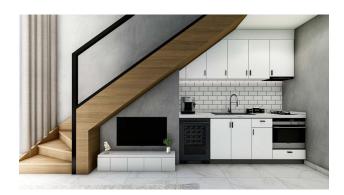

#### **Property Features:**

- Glossy finish in 3 color options in the kitchen
- Aluminum double glazing
- Window sill made of natural marble or travertine
- Parquet or ceramic option with 3 color options
- American panel doors
- Steel staircase with wooden step
- Heated floor in bathroom(s)
- Central heating and cooling in the house
- Smart home systems (lighting and heating/cooling control)