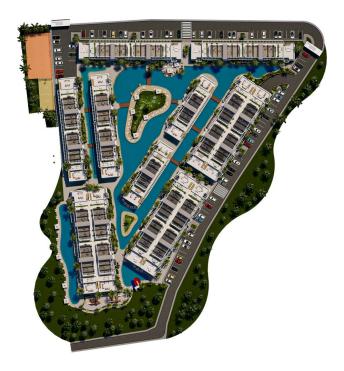

#### Main characteristics:

- Land area: 25,053 m<sup>2</sup>
- Closed area: 24,300 m<sup>2</sup>
- Pool area: 3,000 m<sup>2</sup>
- Green area: 2,330 m<sup>2</sup>

#### **On-site amenities:**

- Open pool
- Aquapark
- Indoor swimming pool
- Playground
- Basketball court
- Shop
- Spa and gym
- Restaurant
- Pool bar

- Kids club
- Outdoor amphitheater/cinema
- Central generator
- Central Internet