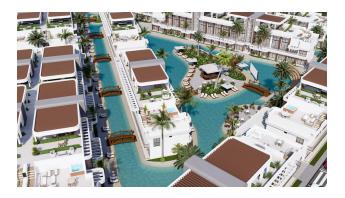

## Description

Welcome to an exclusive project located in the prestigious Bahçeler/Iskele area.

Featuring 384 units of horizontal architecture, this elegant development invites you to enjoy luxurious living and comfort all year round with its exceptional design, modern amenities and superb location.

The complex, located **just 700 meters from the sea**, allows you to feel every day as a holiday.

Live in a unique location with an innovative concept of natural-looking sand pools, first implemented in Iskele. A complex with amenities equal to a five-star hotel.

#### Main characteristics:

- Land area: 25,053 m<sup>2</sup>
- Closed area: 24,300 m<sup>2</sup>
- Pool area: 3,000 m<sup>2</sup>
- Green area: 2,330 m<sup>2</sup>

#### **On-site amenities:**

- Open pool
- Aquapark
- Indoor swimming pool
- Playground
- Basketball court
- Shop
- Spa and gym
- Restaurant
- Pool bar

- Kids club
- Outdoor amphitheater/cinema
- Central generator
- Central Internet