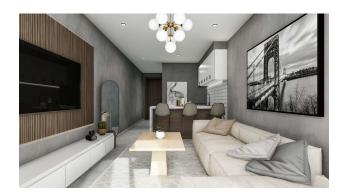

#### **Property Features:**

- Glossy finish in 3 color options in the kitchen
- Aluminum double glazing
- Window sill made of natural marble or travertine
- Parquet or ceramic option with 3 color options
- American panel doors
- Steel staircase with wooden step
- Heated floor in bathroom(s)
- Central heating and cooling in the house
- Smart home systems (lighting and heating/cooling control)