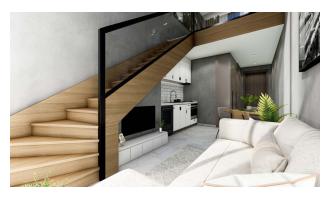

### **Property Features:**

- Glossy finish in 3 color options in the kitchen
- Aluminum double glazing
- Window sill made of natural marble or travertine
- Parquet or ceramic option with 3 color options
- American panel doors
- Steel staircase with wooden step
- Heated floor in bathroom(s)
- Central heating and cooling in the house
- Smart home systems (lighting and heating/cooling control)