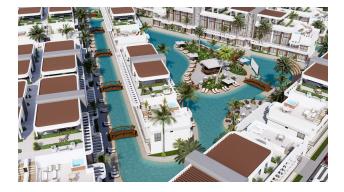

# **Description**

Welcome to an exclusive project located in the prestigious Bahçeler/Iskele area.

Featuring 384 units of horizontal architecture, this elegant development invites you to enjoy luxurious living and comfort all year round with its exceptional design, modern amenities and superb location.

The complex, located **just 700 meters from the sea**, allows you to feel every day as a holiday.

Live in a unique location with an innovative concept of natural-looking sand pools, first implemented in Iskele. A complex with amenities equal to a five-star hotel.

### Main characteristics:

• Land area: 25,053 m<sup>2</sup>

• Closed area: 24,300 m<sup>2</sup>

• Pool area: 3,000 m<sup>2</sup>

• Green area: 2,330 m<sup>2</sup>