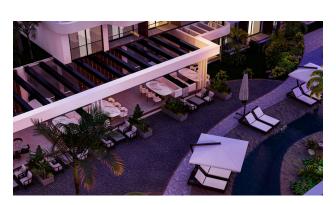

### Main characteristics:

• Land area: 25,053 m<sup>2</sup>

• Closed area: 24,300 m<sup>2</sup>

• Pool area: 3,000 m<sup>2</sup>

• Green area: 2,330 m<sup>2</sup>

### **On-site amenities:**

- Open pool
- Aquapark
- Indoor swimming pool
- Playground
- Basketball court
- Shop
- Spa and gym
- Restaurant
- Pool bar

- Kids club
- Outdoor amphitheater/cinema
- Central generator
- Central Internet