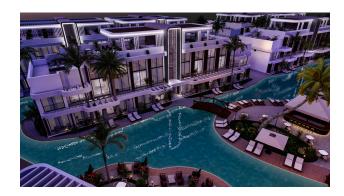

The complex, located **just 700 meters from the sea**, allows you to feel every day as a holiday.

Live in a unique location with an innovative concept of natural-looking sand pools, first implemented in Iskele. A complex with amenities equal to a five-star hotel.

### Main characteristics:

• Land area: 25,053 m<sup>2</sup>

• Closed area: 24,300 m<sup>2</sup>

• Pool area: 3,000 m<sup>2</sup>

• Green area: 2,330 m<sup>2</sup>

### **On-site amenities:**

- Open pool
- Aquapark
- Indoor swimming pool
- Playground
- Basketball court
- Shop
- Spa and gym
- Restaurant
- Pool bar

- Kids club
- Outdoor amphitheater/cinema
- Central generator
- Central Internet