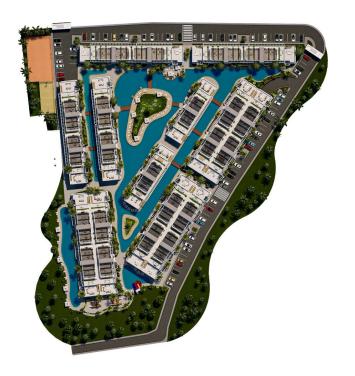

# **Description**

Welcome to an exclusive project located in the prestigious Bahçeler/Iskele area.

Featuring 384 units of horizontal architecture, this elegant development invites you to enjoy luxurious living and comfort all year round with its exceptional design, modern amenities and superb location.

The complex, located **just 700 meters from the sea**, allows you to feel every day as a holiday.

Live in a unique location with an innovative concept of natural-looking sand pools, first implemented in Iskele. A complex with amenities equal to a five-star hotel.

### Main characteristics:

• Land area: 25,053 m<sup>2</sup>

• Closed area: 24,300 m<sup>2</sup>

• Pool area: 3,000 m<sup>2</sup>

• Green area: 2,330 m<sup>2</sup>