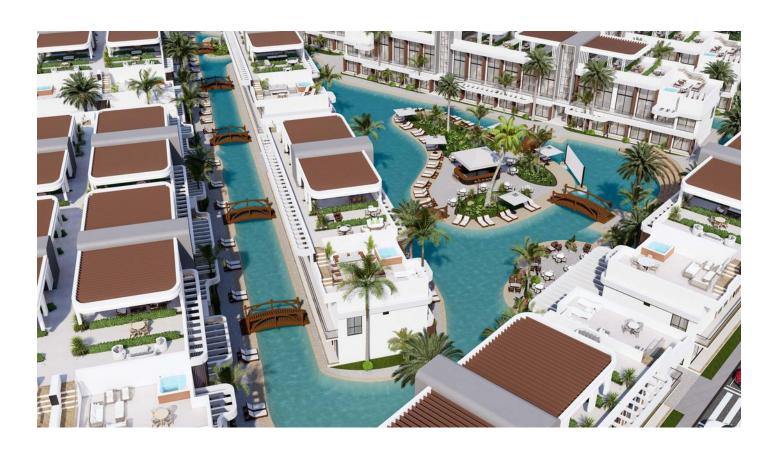

# **Description**

Welcome to an exclusive project located in the prestigious Bahçeler/Iskele area.

Featuring 384 units of horizontal architecture, this elegant development invites you to enjoy luxurious living and comfort all year round with its exceptional design, modern amenities and superb location.

The complex, located **just 700 meters from the sea**, allows you to feel every day as a holiday.

Live in a unique location with an innovative concept of natural-looking sand pools, first implemented in Iskele. A complex with amenities equal to a five-star hotel.

### Main characteristics:

• Land area: 25,053 m<sup>2</sup>

• Closed area: 24,300 m<sup>2</sup>

• Pool area: 3,000 m<sup>2</sup>

• Green area: 2,330 m<sup>2</sup>