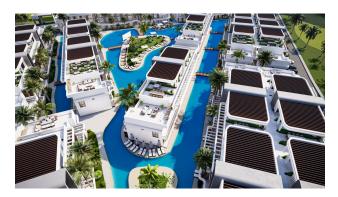

# **Description**

Welcome to an exclusive project located in the prestigious Bahçeler/Iskele area.

Featuring 384 units of horizontal architecture, this elegant development invites you to enjoy luxurious living and comfort all year round with its exceptional design, modern amenities and superb location.

### Main characteristics:

• Land area: 25,053 m<sup>2</sup>

• Closed area: 24,300 m<sup>2</sup>

• Pool area: 3,000 m<sup>2</sup>

• Green area: 2,330 m<sup>2</sup>