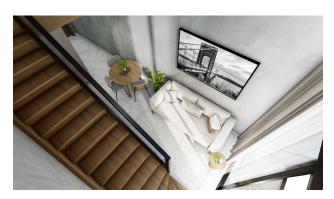

### **Apartment types:**

- Studio area 45.6-50.9 m2
- Penthouse Loft 1+1 area 73.5-81.95 m2

### **Property Features:**

- Glossy finish in 3 color options in the kitchen
- Aluminum double glazing
- Window sill made of natural marble or travertine
- Parquet or ceramic option with 3 color options
- American panel doors
- Steel staircase with wooden step
- Heated floor in bathroom(s)
- Central heating and cooling in the house
- Smart home systems (lighting and heating/cooling control)