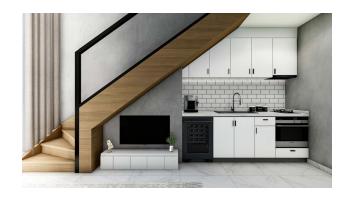

### **Property Features:**

- Glossy finish in 3 color options in the kitchen
- Aluminum double glazing
- Window sill made of natural marble or travertine
- Parquet or ceramic option with 3 color options
- American panel doors
- Steel staircase with wooden step
- Heated floor in bathroom(s)
- Central heating and cooling in the house
- Smart home systems (lighting and heating/cooling control)