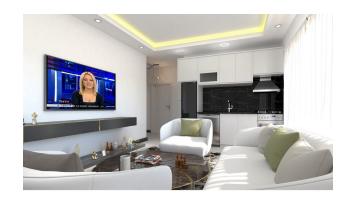

s:

- Open pool
- Gazebos for relaxation
- Cinema
- Steam room
- Sauna
- Restroom
- Gym
- Outdoor and indoor playgrounds
- Lobby
- Parking
- International television
- Security system with video cameras and guards
- Electricity generator

### **Apartment types:**

- 1+1, area 61 66 m<sup>2</sup>
- 2+1 duplex with terrace, area 93 145 m<sup>2</sup>
- 2+1 duplex, area 104 122 m<sup>2</sup>
- **3+1 duplex**, area 116 m<sup>2</sup>
- **4+1 duplex**, area 152 m<sup>2</sup>

In total, the complex includes 34 apartments.

When concluding a contract, an initial payment of 40% of the cost is provided, the remaining 60% is paid in installments.

Start of construction: December 1, 2022

Completion of construction: August 28, 2024

Information updated: 08.11.2024

# **Photo gallery**