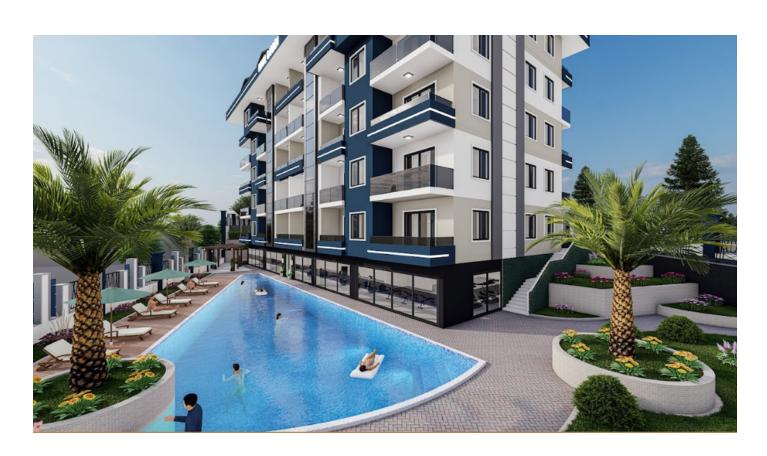

# **Description**

A modern residential complex located in the picturesque **Kestel** area of Alanya, known for its magnificent views and proximity to the university.

The complex, designed in a unique corporate style, is distinguished by elegant architecture and rich year-round infrastructure, creating ideal conditions for comfortable living.

The project occupies a plot of 3090 m² and consists of two residential blocks.

Located 1600 m from the sea, 135 km from Antalya Airport and 37 km from Gazipasa Airport.

### The complex offers the following infrastructure facilities:

- Open pool
- Gazebos for relaxation
- Cinema
- Steam room
- Sauna
- Restroom
- Gym
- Outdoor and indoor playgrounds
- Lobby
- Parking
- International television
- Security system with video cameras and guards
- Electricity generator