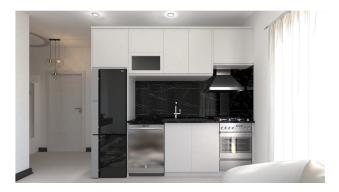

ies:

- Open pool
- Gazebos for relaxation
- Cinema
- Steam room
- Sauna
- Restroom
- Gym
- Outdoor and indoor playgrounds
- Lobby
- Parking
- International television
- Security system with video cameras and guards
- Electricity generator

### **Apartment types:**

- 1+1, area 61 66 m<sup>2</sup>
- 2+1 duplex with terrace, area 93 145 m<sup>2</sup>
- 2+1 duplex, area 104 122 m<sup>2</sup>
- **3+1 duplex**, area 116 m<sup>2</sup>
- **4+1 duplex**, area 152 m<sup>2</sup>

In total, the complex includes 34 apartments.

When concluding a contract, an initial payment of 40% of the cost is provided, the remaining 60% is paid in installments.

Start of construction: December 1, 2022

Completion of construction: August 28, 2024

Information updated: 08.11.2024

# **Photo gallery**