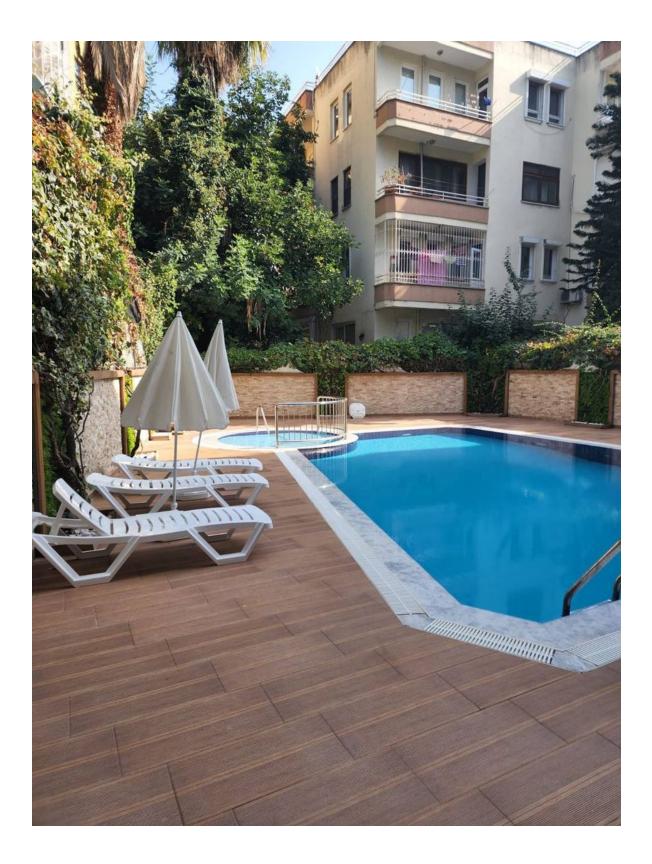

# Options

- Balcony/ Terrace
- Swimming pool
- Private territory
- Outdoor parking
- Elevator
- Playground
- Generator

### The complex offers rich infrastructure, including:

- swimming pool
- Children's swimming pool
- sauna
- Turkish bath
- Fitness Centre

You will also have a pool bar and a strolling garden at your disposal. For the convenience of residents, satellite TV, Internet capabilities, parking, an elevator, a generator and security are provided.