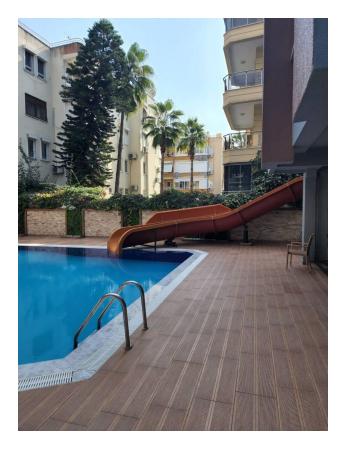

# Options

- Balcony/ Terrace
- Swimming pool
- Private territory
- Outdoor parking
- Elevator
- Playground
- Generator

### The complex offers rich infrastructure, including:

- swimming pool
- Children's swimming pool
- sauna
- Turkish bath
- Fitness Centre

You will also have a pool bar and a strolling garden at your disposal. For the convenience of residents, satellite TV, Internet capabilities, parking, an elevator, a generator and security are provided.