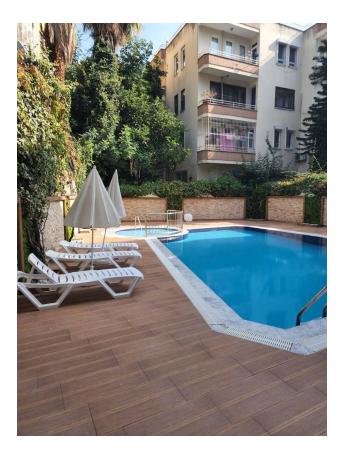

# Options

- Balcony/ Terrace
- Swimming pool
- Private territory
- Outdoor parking
- Elevator
- Playground
- Generator

### The complex offers rich infrastructure, including:

- swimming pool
- Children's swimming pool
- sauna
- Turkish bath
- Fitness Centre

You will also have a pool bar and a strolling garden at your disposal. For the convenience of residents, satellite TV, Internet capabilities, parking, an elevator, a generator and security are provided.