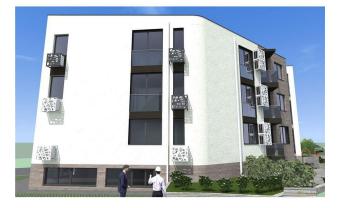

### Description

New luxury apartment in the center of Varna at a price of 1100 € per square meter.

The house will be ready by the end of the year.

The down payment is 60%, and the cost of turnkey renovation is 200 € per square meter.

Newly constructed building with a modern facade and the use of the latest technologies and high quality materials. The building includes underground parking. The apartments are offered with a rough finish, which makes it possible to decorate them to your liking.