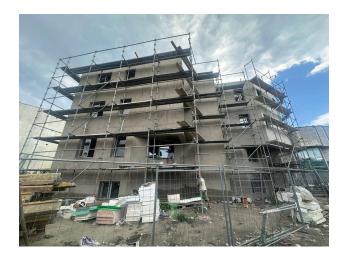

### Description

New luxury apartment in the center of Varna at a price of 1100 € per square meter.

The house will be ready by the end of the year.

The down payment is 60%, and the cost of turnkey renovation is 200 € per square meter.

Newly constructed building with a modern facade and the use of the latest technologies and high quality materials. The building includes underground parking. The apartments are offered with a rough finish, which makes it possible to decorate them to your liking.