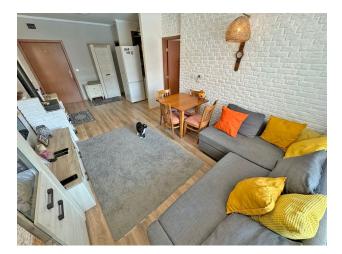

#### Apartment characteristics:

- Area: 66 m<sup>2</sup>
- Floor: 2
- View to a pool

The apartment is spacious, well furnished and fully equipped with appliances.

Includes an entrance hall, a spacious living room with a dining area and a kitchenette, a separate bedroom, two bathrooms with a toilet and a balcony with beautiful views of the pool.