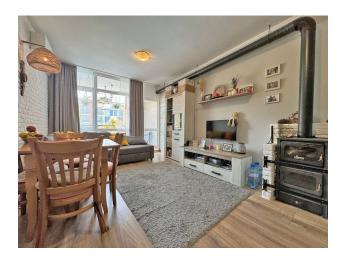

#### Apartment characteristics:

- Area: 66 m<sup>2</sup>
- Floor: 2
- View to a pool

The apartment is spacious, well furnished and fully equipped with appliances.

Includes an entrance hall, a spacious living room with a dining area and a kitchenette, a separate bedroom, two bathrooms with a toilet and a balcony with beautiful views of the pool.