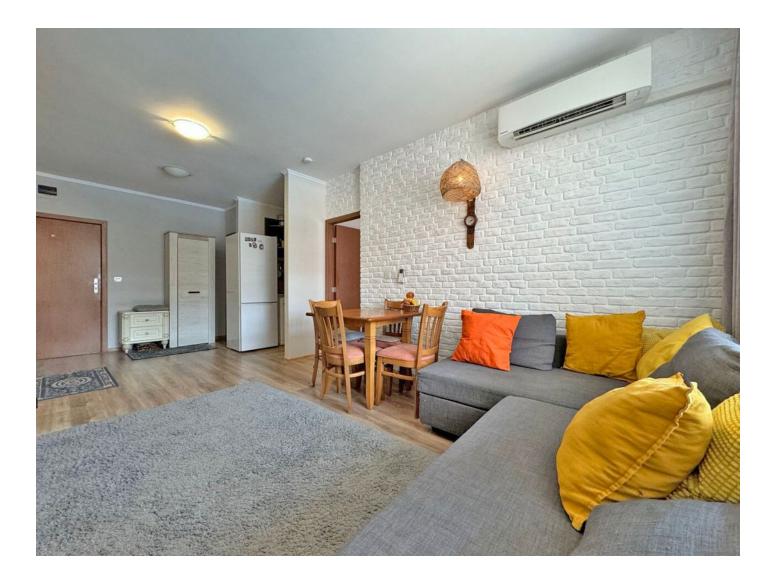

#### Apartment characteristics:

- Area: 66 m<sup>2</sup>
- Floor: 2
- View to a pool

The apartment is spacious, well furnished and fully equipped with appliances.

Includes an entrance hall, a spacious living room with a dining area and a kitchenette, a separate bedroom, two bathrooms with a toilet and a balcony with beautiful views of the pool.