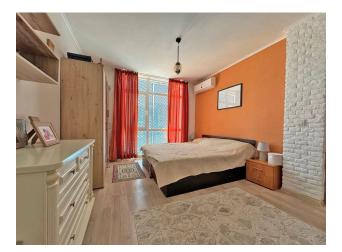

#### Apartment characteristics:

- Area: 66 m<sup>2</sup>
- Floor: 2
- View to a pool

The apartment is spacious, well furnished and fully equipped with appliances.

Includes an entrance hall, a spacious living room with a dining area and a kitchenette, a separate bedroom, two bathrooms with a toilet and a balcony with beautiful views of the pool.