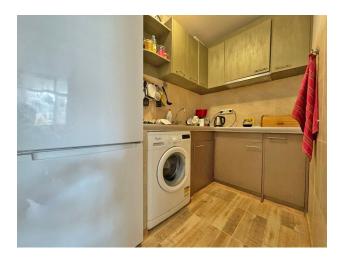

#### Apartment characteristics:

- Area: 66 m<sup>2</sup>
- Floor: 2
- View to a pool

The apartment is spacious, well furnished and fully equipped with appliances.

Includes an entrance hall, a spacious living room with a dining area and a kitchenette, a separate bedroom, two bathrooms with a toilet and a balcony with beautiful views of the pool.