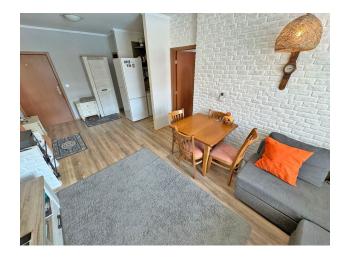

#### Apartment characteristics:

- Area: 66 m<sup>2</sup>
- Floor: 2
- View to a pool

The apartment is spacious, well furnished and fully equipped with appliances.

Includes an entrance hall, a spacious living room with a dining area and a kitchenette, a separate bedroom, two bathrooms with a toilet and a balcony with beautiful views of the pool.