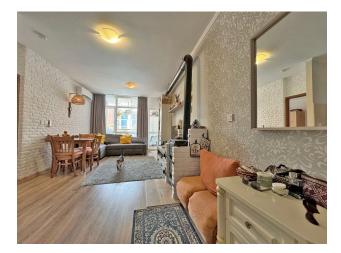

#### Apartment characteristics:

- Area: 66 m<sup>2</sup>
- Floor: 2
- View to a pool

The apartment is spacious, well furnished and fully equipped with appliances.

Includes an entrance hall, a spacious living room with a dining area and a kitchenette, a separate bedroom, two bathrooms with a toilet and a balcony with beautiful views of the pool.