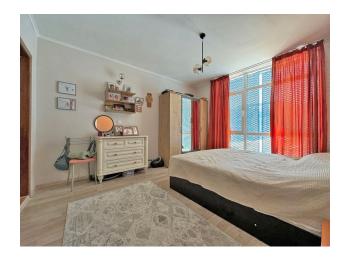

#### Apartment characteristics:

- Area: 66 m<sup>2</sup>
- Floor: 2
- View to a pool

The apartment is spacious, well furnished and fully equipped with appliances.

Includes an entrance hall, a spacious living room with a dining area and a kitchenette, a separate bedroom, two bathrooms with a toilet and a balcony with beautiful views of the pool.