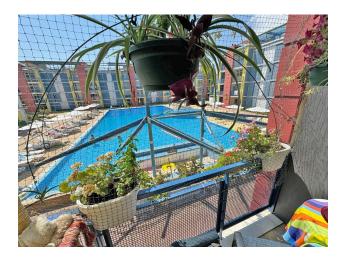

#### Complex infrastructure:

- Pool for adults with section for children
- Pool area with sun loungers, umbrellas and bar
- Jacuzzi, solarium, garden and relaxation areas on the roofs of buildings
- Gym
- Restaurant and cafe
- Medical services
- Reception and porter services
- Year-round security
- Parking and underground garages