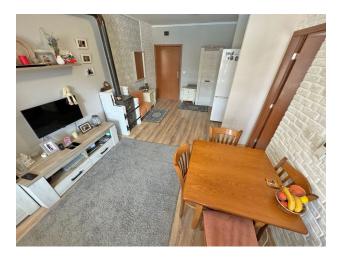

#### Apartment characteristics:

- Area: 66 m<sup>2</sup>
- Floor: 2
- View to a pool

The apartment is spacious, well furnished and fully equipped with appliances.

Includes an entrance hall, a spacious living room with a dining area and a kitchenette, a separate bedroom, two bathrooms with a toilet and a balcony with beautiful views of the pool.