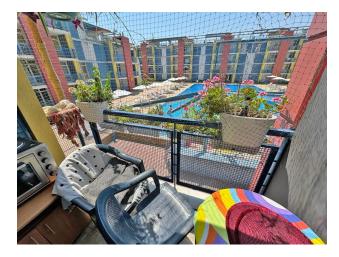

#### Apartment characteristics:

- Area: 66 m<sup>2</sup>
- Floor: 2
- View to a pool

The apartment is spacious, well furnished and fully equipped with appliances.

Includes an entrance hall, a spacious living room with a dining area and a kitchenette, a separate bedroom, two bathrooms with a toilet and a balcony with beautiful views of the pool.

#### Complex infrastructure:

- Pool for adults with section for children
- Pool area with sun loungers, umbrellas and bar
- Jacuzzi, solarium, garden and relaxation areas on the roofs of buildings
- Gym
- Restaurant and cafe
- Medical services
- Reception and porter services
- Year-round security
- Parking and underground garages