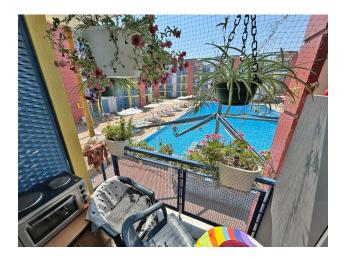

#### Apartment characteristics:

- Area: 66 m<sup>2</sup>
- Floor: 2
- View to a pool

The apartment is spacious, well furnished and fully equipped with appliances.

Includes an entrance hall, a spacious living room with a dining area and a kitchenette, a separate bedroom, two bathrooms with a toilet and a balcony with beautiful views of the pool.

#### Complex infrastructure:

- Pool for adults with section for children
- Pool area with sun loungers, umbrellas and bar
- Jacuzzi, solarium, garden and relaxation areas on the roofs of buildings
- Gym
- Restaurant and cafe
- Medical services
- Reception and porter services
- Year-round security
- Parking and underground garages