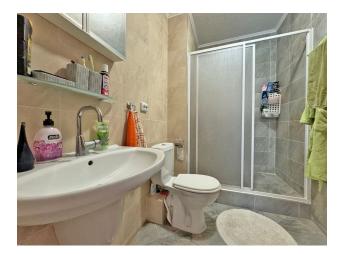

#### Apartment characteristics:

- Area: 66 m<sup>2</sup>
- Floor: 2
- View to a pool

The apartment is spacious, well furnished and fully equipped with appliances.

Includes an entrance hall, a spacious living room with a dining area and a kitchenette, a separate bedroom, two bathrooms with a toilet and a balcony with beautiful views of the pool.