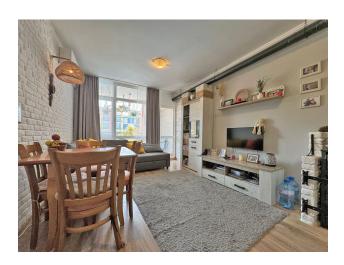

#### Apartment characteristics:

- Area: 66 m<sup>2</sup>
- Floor: 2
- View to a pool

The apartment is spacious, well furnished and fully equipped with appliances.

Includes an entrance hall, a spacious living room with a dining area and a kitchenette, a separate bedroom, two bathrooms with a toilet and a balcony with beautiful views of the pool.