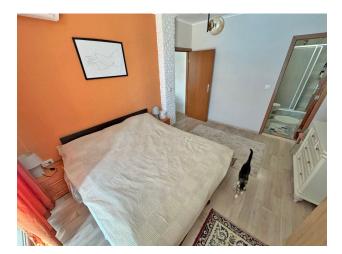

#### Apartment characteristics:

- Area: 66 m<sup>2</sup>
- Floor: 2
- View to a pool

The apartment is spacious, well furnished and fully equipped with appliances.

Includes an entrance hall, a spacious living room with a dining area and a kitchenette, a separate bedroom, two bathrooms with a toilet and a balcony with beautiful views of the pool.