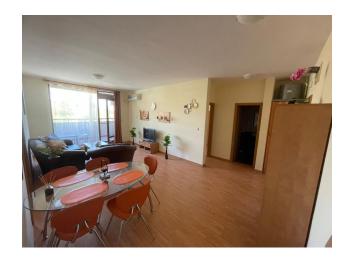

## **Description**

**A magnificent 3-room apartment in a prestigious complex**, located on the first line to the sea in the resort town of Sveti Vlas.

The apartment is on the 6th floor and occupies an area of 83 sq.m.

## Layout:

- **Two bedrooms** cozy and comfortable, ideal for relaxation
- Spacious living room with kitchen open plan creates a feeling of space and light
- Two bathrooms equipped with everything necessary for convenience
- **Terrace with panoramic sea views** an ideal place for morning coffee or evening relaxation

Price: 131 890 €

The apartment is fully furnished and equipped with household appliances, ready for

occupancy.

The complex has all the conditions for comfortable and luxurious living.

The complex was commissioned in 2008, which confirms its reliability and high quality of