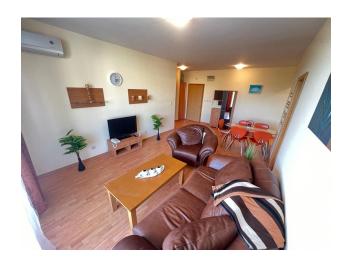

## **Description**

**A magnificent 3-room apartment in a prestigious complex**, located on the first line to the sea in the resort town of Sveti Vlas.

The apartment is on the 6th floor and occupies an area of 83 sq.m.

## Layout:

- **Two bedrooms** cozy and comfortable, ideal for relaxation
- Spacious living room with kitchen open plan creates a feeling of space and light
- Two bathrooms equipped with everything necessary for convenience
- **Terrace with panoramic sea views** an ideal place for morning coffee or evening relaxation

Price: 131 890 €

The apartment is fully furnished and equipped with household appliances, ready for

occupancy.

The complex has all the conditions for comfortable and luxurious living.

The complex was commissioned in 2008, which confirms its reliability and high quality of