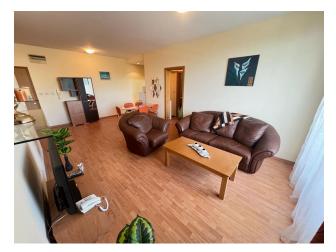

## **Description**

**A magnificent 3-room apartment in a prestigious complex**, located on the first line to the sea in the resort town of Sveti Vlas.

The apartment is on the 6th floor and occupies an area of 83 sq.m.

## Layout:

- **Two bedrooms** cozy and comfortable, ideal for relaxation
- Spacious living room with kitchen open plan creates a feeling of space and light
- Two bathrooms equipped with everything necessary for convenience
- **Terrace with panoramic sea views** an ideal place for morning coffee or evening relaxation