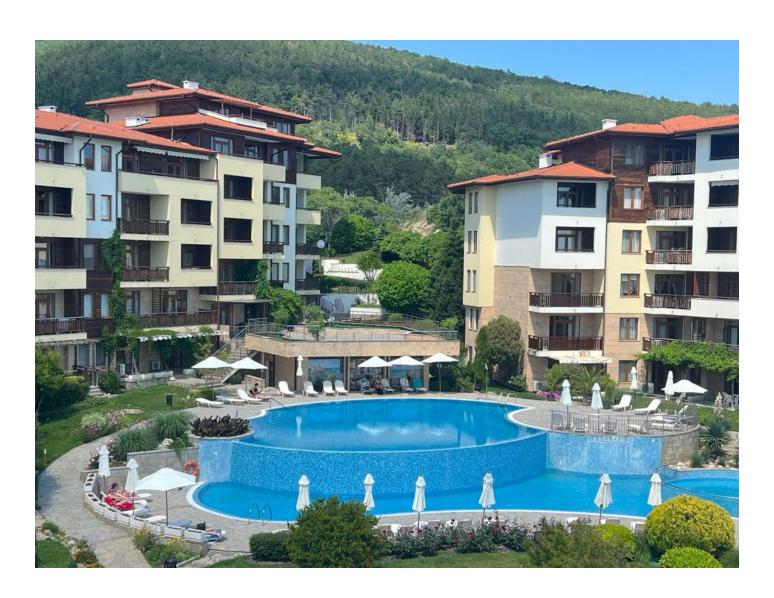

## **Description**

**A magnificent 3-room apartment in a prestigious complex**, located on the first line to the sea in the resort town of Sveti Vlas.

The apartment is on the 6th floor and occupies an area of 83 sq.m.

construction.

**Complex infrastructure:** 

• Picturesque area

• Several swimming pools

• SPA and fitness center

• Beauty salon

• Cafe, bar and restaurant

• Tennis court

Sports and playgrounds

Year-round security

Parking

The complex has a high rating due to its excellent location and proximity to the resort's

infrastructure.

This is an ideal place for a first-class summer holiday by the sea.