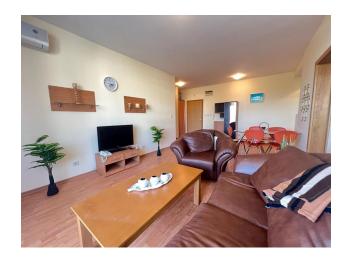

## **Description**

**A magnificent 3-room apartment in a prestigious complex**, located on the first line to the sea in the resort town of Sveti Vlas.

The apartment is on the 6th floor and occupies an area of 83 sq.m.

## Layout:

- **Two bedrooms** cozy and comfortable, ideal for relaxation
- Spacious living room with kitchen open plan creates a feeling of space and light
- Two bathrooms equipped with everything necessary for convenience
- **Terrace with panoramic sea views** an ideal place for morning coffee or evening relaxation