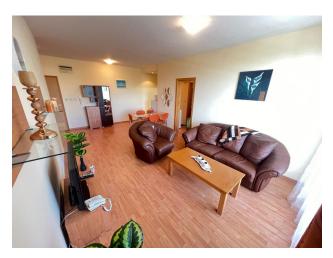

## **Description**

**A magnificent 3-room apartment in a prestigious complex**, located on the first line to the sea in the resort town of Sveti Vlas.

The apartment is on the 6th floor and occupies an area of 83 sq.m.

## Layout:

- **Two bedrooms** cozy and comfortable, ideal for relaxation
- Spacious living room with kitchen open plan creates a feeling of space and light
- Two bathrooms equipped with everything necessary for convenience
- **Terrace with panoramic sea views** an ideal place for morning coffee or evening relaxation