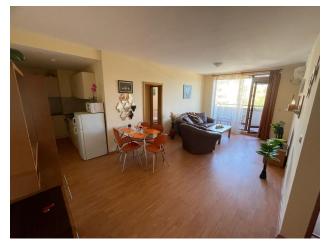

## **Description**

**A magnificent 3-room apartment in a prestigious complex**, located on the first line to the sea in the resort town of Sveti Vlas.

The apartment is on the 6th floor and occupies an area of 83 sq.m.

## Layout:

- **Two bedrooms** cozy and comfortable, ideal for relaxation
- Spacious living room with kitchen open plan creates a feeling of space and light
- Two bathrooms equipped with everything necessary for convenience
- **Terrace with panoramic sea views** an ideal place for morning coffee or evening relaxation