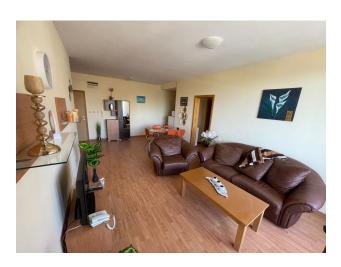

## **Description**

**A magnificent 3-room apartment in a prestigious complex**, located on the first line to the sea in the resort town of Sveti Vlas.

The apartment is on the 6th floor and occupies an area of 83 sq.m.

## Layout:

- **Two bedrooms** cozy and comfortable, ideal for relaxation
- Spacious living room with kitchen open plan creates a feeling of space and light
- Two bathrooms equipped with everything necessary for convenience
- **Terrace with panoramic sea views** an ideal place for morning coffee or evening relaxation

Price: 131 890 €

The apartment is fully furnished and equipped with household appliances, ready for

occupancy.

The complex has all the conditions for comfortable and luxurious living.

The complex was commissioned in 2008, which confirms its reliability and high quality of