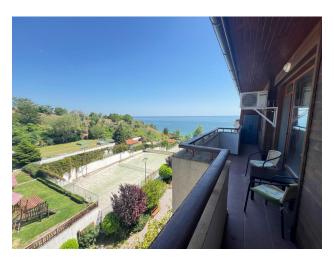

## Spacious 3-room apartment on the first line to the sea in Sveti Vlas (442353)

## Layout:

- **Two bedrooms** cozy and comfortable, ideal for relaxation
- Spacious living room with kitchen open plan creates a feeling of space and light
- Two bathrooms equipped with everything necessary for convenience
- **Terrace with panoramic sea views** an ideal place for morning coffee or evening relaxation