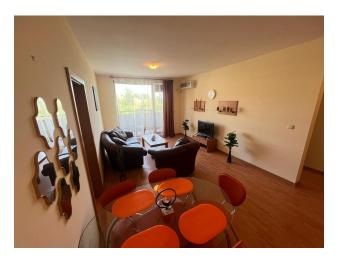

## **Description**

**A magnificent 3-room apartment in a prestigious complex**, located on the first line to the sea in the resort town of Sveti Vlas.

The apartment is on the 6th floor and occupies an area of 83 sq.m.

## Layout:

- **Two bedrooms** cozy and comfortable, ideal for relaxation
- Spacious living room with kitchen open plan creates a feeling of space and light
- Two bathrooms equipped with everything necessary for convenience
- **Terrace with panoramic sea views** an ideal place for morning coffee or evening relaxation