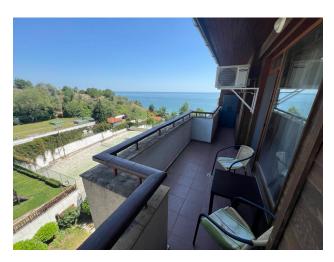

## **Description**

**A magnificent 3-room apartment in a prestigious complex**, located on the first line to the sea in the resort town of Sveti Vlas.

The apartment is on the 6th floor and occupies an area of 83 sq.m.

## Layout:

- **Two bedrooms** cozy and comfortable, ideal for relaxation
- Spacious living room with kitchen open plan creates a feeling of space and light
- Two bathrooms equipped with everything necessary for convenience
- **Terrace with panoramic sea views** an ideal place for morning coffee or evening relaxation