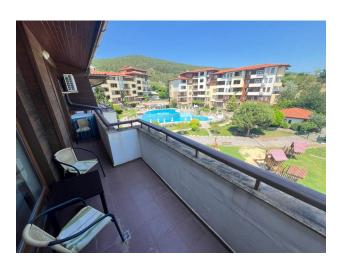

## **Description**

**A magnificent 3-room apartment in a prestigious complex**, located on the first line to the sea in the resort town of Sveti Vlas.

The apartment is on the 6th floor and occupies an area of 83 sq.m.

## Layout:

- **Two bedrooms** cozy and comfortable, ideal for relaxation
- Spacious living room with kitchen open plan creates a feeling of space and light
- Two bathrooms equipped with everything necessary for convenience
- **Terrace with panoramic sea views** an ideal place for morning coffee or evening relaxation

construction.

**Complex infrastructure:** 

• Picturesque area

• Several swimming pools

• SPA and fitness center

• Beauty salon

• Cafe, bar and restaurant

• Tennis court