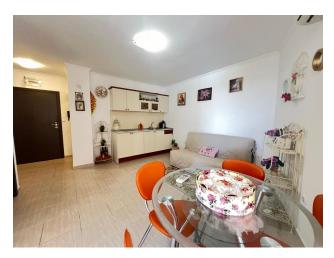

### **Description**

An elegant apartment in a complex, Sveti Vlas.

• **Type:** 2-room apartment

• **Area:** 54 sq.m.

• Location: 2nd floor

### Layout:

- A cozy hallway
- A spacious living room, ideal for meeting friends and family vacations
- A bright bedroom, creating an atmosphere of comfort and peace

- A fully equipped bathroom with modern amenities
- A balcony with a beautiful view of the complex, where you can enjoy your morning coffee or evening sunsets

Price: 65,890 €

The apartment is equipped with stylish furniture and modern appliances, making it completely ready for living or renting out.