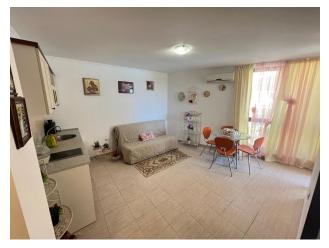

### **Description**

An elegant apartment in a complex, Sveti Vlas.

• **Type:** 2-room apartment

• **Area:** 54 sq.m.

• Location: 2nd floor

### Layout:

- A cozy hallway
- A spacious living room, ideal for meeting friends and family vacations
- A bright bedroom, creating an atmosphere of comfort and peace

- A fully equipped bathroom with modern amenities
- A balcony with a beautiful view of the complex, where you can enjoy your morning coffee or evening sunsets

Price: 65,890 €

The apartment is equipped with stylish furniture and modern appliances, making it completely ready for living or renting out.