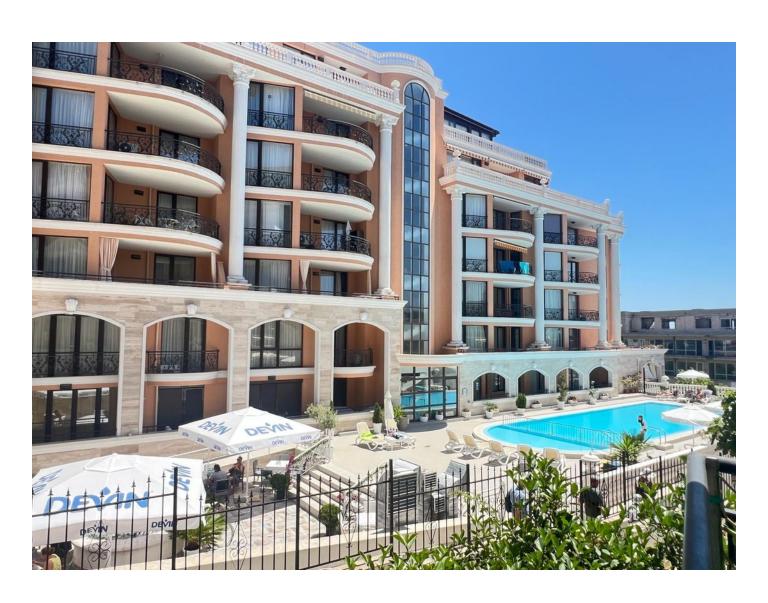

# Two-room apartment in a new complex by the sea, Sveti Vlas (443353)

### **Description**

An elegant apartment in a complex, Sveti Vlas.

• **Type:** 2-room apartment

• **Area:** 54 sq.m.

• Location: 2nd floor

### **Key Features:**

- **Perfect Location:** The complex offers the perfect combination of privacy and proximity to all city amenities, creating comfortable living conditions
- **Perfect Condition:** The apartment is in excellent condition and is ready for immediate occupancy, without the need for additional investments
- **Investment Potential:** An excellent option for those looking for a profitable investment in real estate, whether for permanent residence or rent