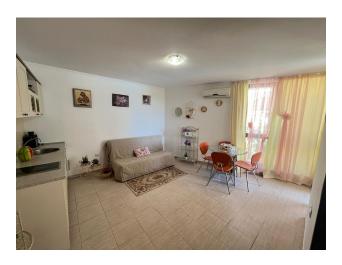

### **Description**

An elegant apartment in a complex, Sveti Vlas.

• **Type:** 2-room apartment

• **Area:** 54 sq.m.

• Location: 2nd floor

### Layout:

- A cozy hallway
- A spacious living room, ideal for meeting friends and family vacations
- A bright bedroom, creating an atmosphere of comfort and peace

- A fully equipped bathroom with modern amenities
- A balcony with a beautiful view of the complex, where you can enjoy your morning coffee or evening sunsets

Price: 65,890 €

The apartment is equipped with stylish furniture and modern appliances, making it completely ready for living or renting out.