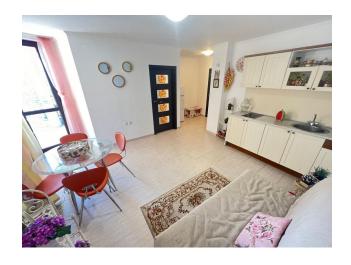

### **Description**

An elegant apartment in a complex, Sveti Vlas.

• **Type:** 2-room apartment

• **Area:** 54 sq.m.

• Location: 2nd floor

### Layout:

- A cozy hallway
- A spacious living room, ideal for meeting friends and family vacations
- A bright bedroom, creating an atmosphere of comfort and peace

- A fully equipped bathroom with modern amenities
- A balcony with a beautiful view of the complex, where you can enjoy your morning coffee or evening sunsets

Price: 65,890 €

The apartment is equipped with stylish furniture and modern appliances, making it completely ready for living or renting out.