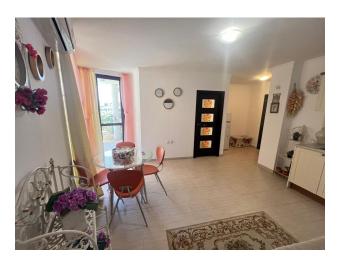

### **Description**

An elegant apartment in a complex, Sveti Vlas.

• **Type:** 2-room apartment

• **Area:** 54 sq.m.

• Location: 2nd floor

### Layout:

- A cozy hallway
- A spacious living room, ideal for meeting friends and family vacations
- A bright bedroom, creating an atmosphere of comfort and peace

- A fully equipped bathroom with modern amenities
- A balcony with a beautiful view of the complex, where you can enjoy your morning coffee or evening sunsets

Price: 65,890 €

The apartment is equipped with stylish furniture and modern appliances, making it completely ready for living or renting out.