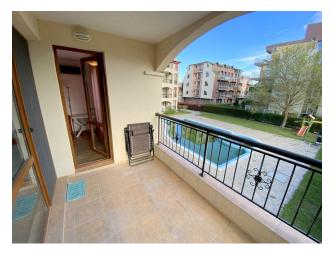

## Layout:

• **Entrance hall:** Spacious and bright, it welcomes you with warmth and comfort from the first steps

- Living room with kitchen: An open space, ideal for relaxing and socializing, with modern kitchen elements that make cooking easy and enjoyable
- Bedroom: A secluded and quiet place where you can enjoy rest and recuperate
- Bathroom: Equipped with a stylish shower cabin, providing maximum comfort
- **Terrace:** The perfect place for a morning coffee or an evening dinner overlooking the beautiful pool of the complex

### Additional benefits:

Pool view: Enjoy the view of the clean and well-kept pool right from the window and from the terrace

Furniture and appliances: The apartment is fully furnished and equipped with all the necessary appliances, ready for immediate occupancy or renting out