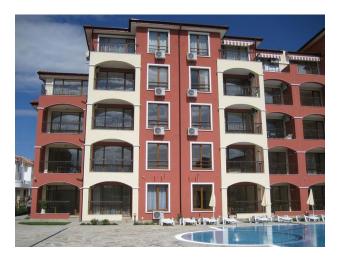

# **Description**

A stylish 2-room apartment, located on the 2nd floor, offers an ideal combination of comfort and convenience in an area of 60 sq.m.

It has everything you need to create a cozy atmosphere and enjoy life by the sea.

## Layout:

• **Entrance hall:** Spacious and bright, it welcomes you with warmth and comfort from the first steps

- Living room with kitchen: An open space, ideal for relaxing and socializing, with modern kitchen elements that make cooking easy and enjoyable
- Bedroom: A secluded and quiet place where you can enjoy rest and recuperate
- Bathroom: Equipped with a stylish shower cabin, providing maximum comfort
- **Terrace:** The perfect place for a morning coffee or an evening dinner overlooking the beautiful pool of the complex

### Additional benefits:

Pool view: Enjoy the view of the clean and well-kept pool right from the window and from the terrace

Furniture and appliances: The apartment is fully furnished and equipped with all the necessary appliances, ready for immediate occupancy or renting out

### **Complex features:**

Low maintenance fee: Economical monthly expenses make this apartment even more attractive

This property will be an excellent choice for those looking for a cozy place to live or a profitable investment in one of the most attractive regions of Bulgaria.