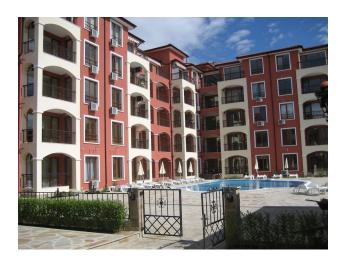

# **Description**

A stylish 2-room apartment, located on the 2nd floor, offers an ideal combination of comfort and convenience in an area of 60 sq.m.

It has everything you need to create a cozy atmosphere and enjoy life by the sea.

## Layout:

• **Entrance hall:** Spacious and bright, it welcomes you with warmth and comfort from the first steps

- Living room with kitchen: An open space, ideal for relaxing and socializing, with modern kitchen elements that make cooking easy and enjoyable
- Bedroom: A secluded and quiet place where you can enjoy rest and recuperate
- Bathroom: Equipped with a stylish shower cabin, providing maximum comfort
- **Terrace:** The perfect place for a morning coffee or an evening dinner overlooking the beautiful pool of the complex

### Additional benefits:

Pool view: Enjoy the view of the clean and well-kept pool right from the window and from the terrace

Furniture and appliances: The apartment is fully furnished and equipped with all the necessary appliances, ready for immediate occupancy or renting out

### **Complex features:**

Low maintenance fee: Economical monthly expenses make this apartment even more attractive

This property will be an excellent choice for those looking for a cozy place to live or a profitable investment in one of the most attractive regions of Bulgaria.