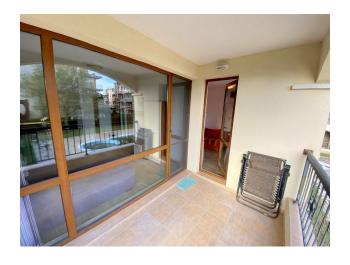

## Layout:

• **Entrance hall:** Spacious and bright, it welcomes you with warmth and comfort from the first steps

- Living room with kitchen: An open space, ideal for relaxing and socializing, with modern kitchen elements that make cooking easy and enjoyable
- Bedroom: A secluded and quiet place where you can enjoy rest and recuperate
- Bathroom: Equipped with a stylish shower cabin, providing maximum comfort
- **Terrace:** The perfect place for a morning coffee or an evening dinner overlooking the beautiful pool of the complex

### Additional benefits:

Pool view: Enjoy the view of the clean and well-kept pool right from the window and from the terrace

Furniture and appliances: The apartment is fully furnished and equipped with all the necessary appliances, ready for immediate occupancy or renting out