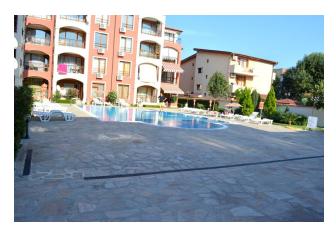

# **Options**

- ✓ White goods
- ✓ Furniture
- ✓ Balcony/ Terrace
- Swimming pool
- ✔ Private territory
- Outdoor parking
- ✓ Elevator
- ✔ Playground

## Layout:

• **Entrance hall:** Spacious and bright, it welcomes you with warmth and comfort from the first steps

- Living room with kitchen: An open space, ideal for relaxing and socializing, with modern kitchen elements that make cooking easy and enjoyable
- Bedroom: A secluded and quiet place where you can enjoy rest and recuperate
- Bathroom: Equipped with a stylish shower cabin, providing maximum comfort
- **Terrace:** The perfect place for a morning coffee or an evening dinner overlooking the beautiful pool of the complex

### Additional benefits:

Pool view: Enjoy the view of the clean and well-kept pool right from the window and from the terrace

Furniture and appliances: The apartment is fully furnished and equipped with all the necessary appliances, ready for immediate occupancy or renting out