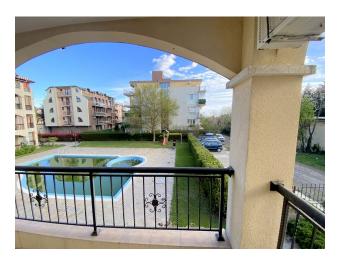

## Layout:

• **Entrance hall:** Spacious and bright, it welcomes you with warmth and comfort from the first steps

- Living room with kitchen: An open space, ideal for relaxing and socializing, with modern kitchen elements that make cooking easy and enjoyable
- Bedroom: A secluded and quiet place where you can enjoy rest and recuperate
- Bathroom: Equipped with a stylish shower cabin, providing maximum comfort
- **Terrace:** The perfect place for a morning coffee or an evening dinner overlooking the beautiful pool of the complex

### Additional benefits:

Pool view: Enjoy the view of the clean and well-kept pool right from the window and from the terrace

Furniture and appliances: The apartment is fully furnished and equipped with all the necessary appliances, ready for immediate occupancy or renting out