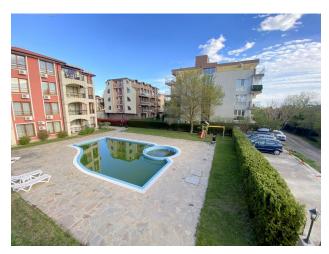

# **Options**

- ✓ White goods
- ✓ Furniture
- ✓ Balcony/ Terrace
- Swimming pool
- ✔ Private territory
- Outdoor parking
- ✓ Elevator
- ✔ Playground

## Layout:

• **Entrance hall:** Spacious and bright, it welcomes you with warmth and comfort from the first steps

- Living room with kitchen: An open space, ideal for relaxing and socializing, with modern kitchen elements that make cooking easy and enjoyable
- Bedroom: A secluded and quiet place where you can enjoy rest and recuperate
- Bathroom: Equipped with a stylish shower cabin, providing maximum comfort
- **Terrace:** The perfect place for a morning coffee or an evening dinner overlooking the beautiful pool of the complex

### Additional benefits:

Pool view: Enjoy the view of the clean and well-kept pool right from the window and from the terrace

Furniture and appliances: The apartment is fully furnished and equipped with all the necessary appliances, ready for immediate occupancy or renting out