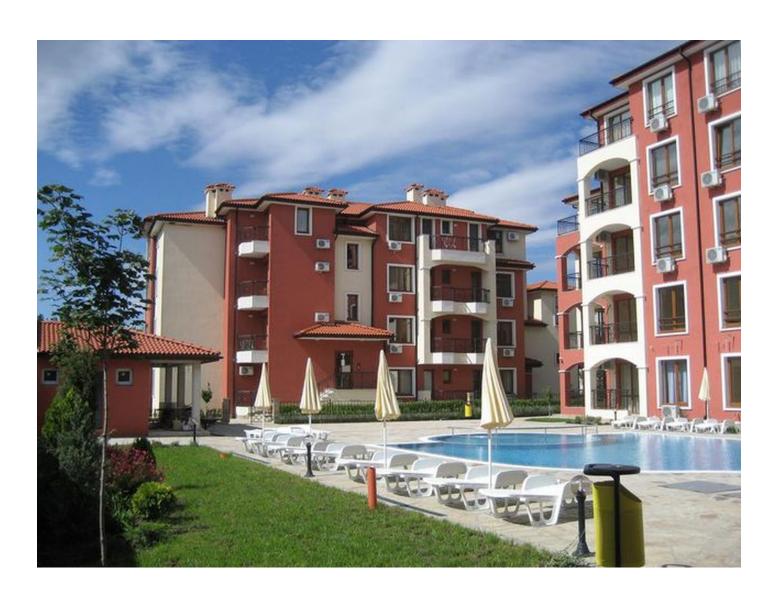

# **Description**

A stylish 2-room apartment, located on the 2nd floor, offers an ideal combination of comfort and convenience in an area of 60 sq.m.

It has everything you need to create a cozy atmosphere and enjoy life by the sea.

## Layout:

• **Entrance hall:** Spacious and bright, it welcomes you with warmth and comfort from the first steps

- Living room with kitchen: An open space, ideal for relaxing and socializing, with modern kitchen elements that make cooking easy and enjoyable
- Bedroom: A secluded and quiet place where you can enjoy rest and recuperate
- Bathroom: Equipped with a stylish shower cabin, providing maximum comfort
- **Terrace:** The perfect place for a morning coffee or an evening dinner overlooking the beautiful pool of the complex

### Additional benefits:

Pool view: Enjoy the view of the clean and well-kept pool right from the window and from the terrace

Furniture and appliances: The apartment is fully furnished and equipped with all the necessary appliances, ready for immediate occupancy or renting out

### **Complex features:**

Low maintenance fee: Economical monthly expenses make this apartment even more attractive

This property will be an excellent choice for those looking for a cozy place to live or a profitable investment in one of the most attractive regions of Bulgaria.