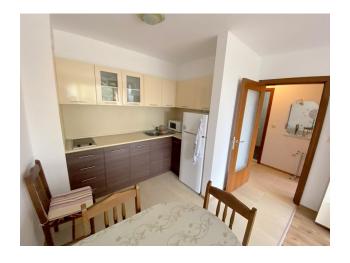

# **Description**

A stylish 2-room apartment, located on the 2nd floor, offers an ideal combination of comfort and convenience in an area of 60 sq.m.

It has everything you need to create a cozy atmosphere and enjoy life by the sea.

## Layout:

• **Entrance hall:** Spacious and bright, it welcomes you with warmth and comfort from the first steps

- Living room with kitchen: An open space, ideal for relaxing and socializing, with modern kitchen elements that make cooking easy and enjoyable
- Bedroom: A secluded and quiet place where you can enjoy rest and recuperate
- Bathroom: Equipped with a stylish shower cabin, providing maximum comfort
- **Terrace:** The perfect place for a morning coffee or an evening dinner overlooking the beautiful pool of the complex

### Additional benefits:

Pool view: Enjoy the view of the clean and well-kept pool right from the window and from the terrace

Furniture and appliances: The apartment is fully furnished and equipped with all the necessary appliances, ready for immediate occupancy or renting out