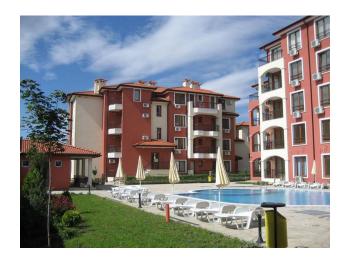

# **Description**

A stylish 2-room apartment, located on the 2nd floor, offers an ideal combination of comfort and convenience in an area of 60 sq.m.

It has everything you need to create a cozy atmosphere and enjoy life by the sea.

## Layout:

• **Entrance hall:** Spacious and bright, it welcomes you with warmth and comfort from the first steps

- Living room with kitchen: An open space, ideal for relaxing and socializing, with modern kitchen elements that make cooking easy and enjoyable
- Bedroom: A secluded and quiet place where you can enjoy rest and recuperate
- Bathroom: Equipped with a stylish shower cabin, providing maximum comfort
- **Terrace:** The perfect place for a morning coffee or an evening dinner overlooking the beautiful pool of the complex

### Additional benefits:

Pool view: Enjoy the view of the clean and well-kept pool right from the window and from the terrace

Furniture and appliances: The apartment is fully furnished and equipped with all the necessary appliances, ready for immediate occupancy or renting out

### **Complex features:**

Low maintenance fee: Economical monthly expenses make this apartment even more attractive

This property will be an excellent choice for those looking for a cozy place to live or a profitable investment in one of the most attractive regions of Bulgaria.