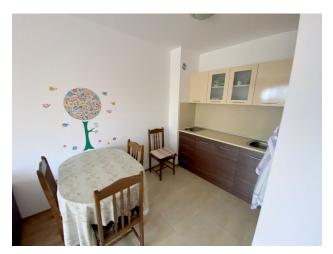

# **Description**

A stylish 2-room apartment, located on the 2nd floor, offers an ideal combination of comfort and convenience in an area of 60 sq.m.

It has everything you need to create a cozy atmosphere and enjoy life by the sea.

## Layout:

• **Entrance hall:** Spacious and bright, it welcomes you with warmth and comfort from the first steps

- Living room with kitchen: An open space, ideal for relaxing and socializing, with modern kitchen elements that make cooking easy and enjoyable
- Bedroom: A secluded and quiet place where you can enjoy rest and recuperate
- Bathroom: Equipped with a stylish shower cabin, providing maximum comfort
- **Terrace:** The perfect place for a morning coffee or an evening dinner overlooking the beautiful pool of the complex