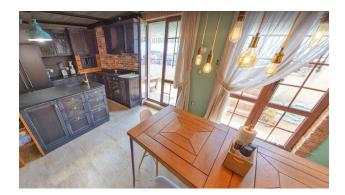

#### Attractive apartment in a residential complex, Nessebar.

This spacious and stylish apartment of 470 m<sup>2</sup>, located on the 6th floor of the residential complex "Esteban", offers high.

The apartment is turnkey and ready for showings - call to see it in person!

#### **Key features:**

- Area: 470 m<sup>2</sup>
- Floor: 6
- Bedrooms: 3
- View: pool

#### Advantages:

- Modern style and comfortable furniture
- Spacious and bright rooms
- Convenience and practicality thanks to adjacent bathrooms
- Large terraces for relaxing and enjoying the view
- Excellent location in a prestigious area of Nessebar
- Developed infrastructure of the complex