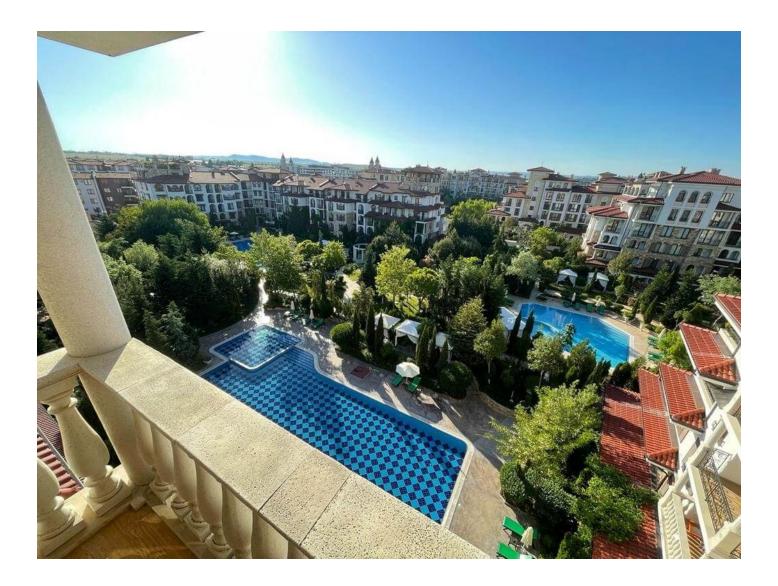

#### Attractive apartment in a residential complex, Nessebar.

This spacious and stylish apartment of 470 m<sup>2</sup>, located on the 6th floor of the residential complex "Esteban", offers high.

The apartment is turnkey and ready for showings - call to see it in person!

#### **Key features:**

- Area: 470 m<sup>2</sup>
- Floor: 6
- Bedrooms: 3
- View: pool

#### Advantages:

- Modern style and comfortable furniture
- Spacious and bright rooms
- Convenience and practicality thanks to adjacent bathrooms
- Large terraces for relaxing and enjoying the view
- Excellent location in a prestigious area of Nessebar
- Developed infrastructure of the complex