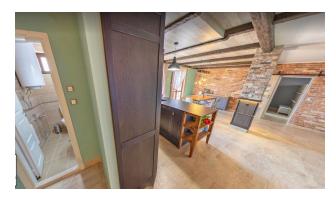

#### Attractive apartment in a residential complex, Nessebar.

This spacious and stylish apartment of 470 m<sup>2</sup>, located on the 6th floor of the residential complex "Esteban", offers high.

The apartment is turnkey and ready for showings - call to see it in person!

#### **Key features:**

- Area: 470 m<sup>2</sup>
- Floor: 6
- Bedrooms: 3
- View: pool

#### Advantages:

- Modern style and comfortable furniture
- Spacious and bright rooms
- Convenience and practicality thanks to adjacent bathrooms
- Large terraces for relaxing and enjoying the view
- Excellent location in a prestigious area of Nessebar
- Developed infrastructure of the complex