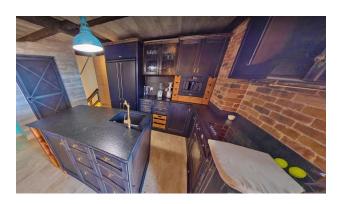

#### Attractive apartment in a residential complex, Nessebar.

This spacious and stylish apartment of 470 m<sup>2</sup>, located on the 6th floor of the residential complex "Esteban", offers high.

The apartment is turnkey and ready for showings - call to see it in person!

#### **Key features:**

- Area: 470 m<sup>2</sup>
- Floor: 6
- Bedrooms: 3
- View: pool

#### Advantages:

- Modern style and comfortable furniture
- Spacious and bright rooms
- Convenience and practicality thanks to adjacent bathrooms
- Large terraces for relaxing and enjoying the view
- Excellent location in a prestigious area of Nessebar
- Developed infrastructure of the complex