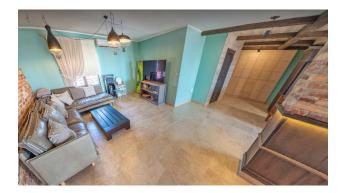

#### Attractive apartment in a residential complex, Nessebar.

This spacious and stylish apartment of 470 m<sup>2</sup>, located on the 6th floor of the residential complex "Esteban", offers high.

The apartment is turnkey and ready for showings - call to see it in person!

#### **Key features:**

- Area: 470 m<sup>2</sup>
- Floor: 6
- Bedrooms: 3
- View: pool

#### Advantages:

- Modern style and comfortable furniture
- Spacious and bright rooms
- Convenience and practicality thanks to adjacent bathrooms
- Large terraces for relaxing and enjoying the view
- Excellent location in a prestigious area of Nessebar
- Developed infrastructure of the complex