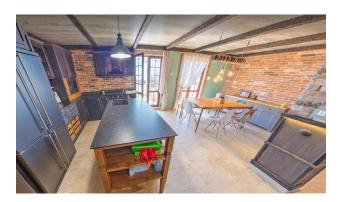

#### Attractive apartment in a residential complex, Nessebar.

This spacious and stylish apartment of 470 m<sup>2</sup>, located on the 6th floor of the residential complex "Esteban", offers high.

The apartment is turnkey and ready for showings - call to see it in person!

#### **Key features:**

- Area: 470 m<sup>2</sup>
- Floor: 6
- Bedrooms: 3
- View: pool

#### Advantages:

- Modern style and comfortable furniture
- Spacious and bright rooms
- Convenience and practicality thanks to adjacent bathrooms
- Large terraces for relaxing and enjoying the view
- Excellent location in a prestigious area of Nessebar
- Developed infrastructure of the complex