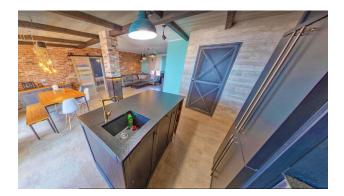

#### Attractive apartment in a residential complex, Nessebar.

This spacious and stylish apartment of 470 m<sup>2</sup>, located on the 6th floor of the residential complex "Esteban", offers high.

The apartment is turnkey and ready for showings - call to see it in person!

#### **Key features:**

- Area: 470 m<sup>2</sup>
- Floor: 6
- Bedrooms: 3
- View: pool

#### Advantages:

- Modern style and comfortable furniture
- Spacious and bright rooms
- Convenience and practicality thanks to adjacent bathrooms
- Large terraces for relaxing and enjoying the view
- Excellent location in a prestigious area of Nessebar
- Developed infrastructure of the complex