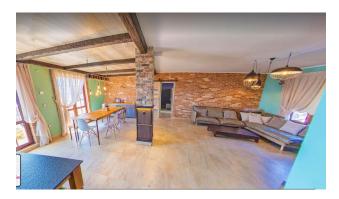

#### Attractive apartment in a residential complex, Nessebar.

This spacious and stylish apartment of 470 m<sup>2</sup>, located on the 6th floor of the residential complex "Esteban", offers high.

The apartment is turnkey and ready for showings - call to see it in person!

#### **Key features:**

- Area: 470 m<sup>2</sup>
- Floor: 6
- Bedrooms: 3
- View: pool

#### Advantages:

- Modern style and comfortable furniture
- Spacious and bright rooms
- Convenience and practicality thanks to adjacent bathrooms
- Large terraces for relaxing and enjoying the view
- Excellent location in a prestigious area of Nessebar
- Developed infrastructure of the complex