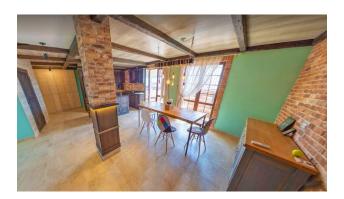

#### Attractive apartment in a residential complex, Nessebar.

This spacious and stylish apartment of 470 m<sup>2</sup>, located on the 6th floor of the residential complex "Esteban", offers high.

The apartment is turnkey and ready for showings - call to see it in person!

#### **Key features:**

- Area: 470 m<sup>2</sup>
- Floor: 6
- Bedrooms: 3
- View: pool

#### Advantages:

- Modern style and comfortable furniture
- Spacious and bright rooms
- Convenience and practicality thanks to adjacent bathrooms
- Large terraces for relaxing and enjoying the view
- Excellent location in a prestigious area of Nessebar
- Developed infrastructure of the complex