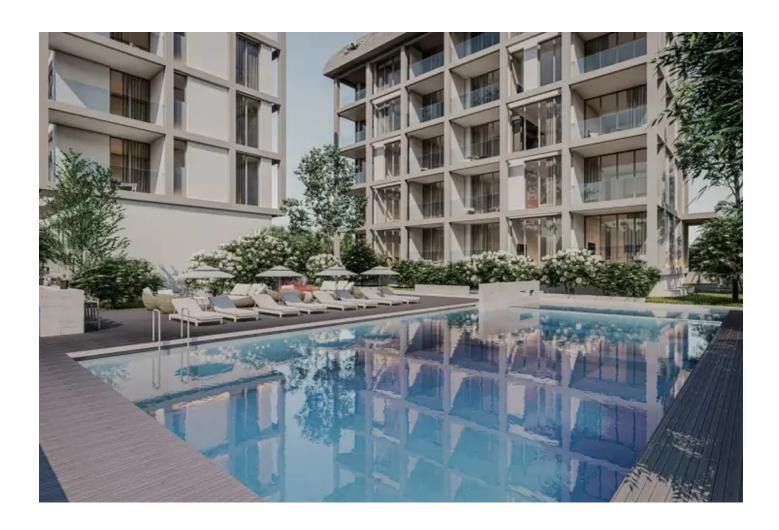

### Distance to the sea 200 meters.

The apartments are thought out to the smallest detail to provide maximum comfort and meet the highest demands. Your safety is guaranteed by a steel entrance door, and the exquisite interior emphasizes quality and style.

### Here you will find:

- Outdoor swimming pool with a relaxation area and sun loungers
- Children's outdoor pool, specially equipped for the little ones
- Indoor heated pool for comfortable swimming at any time of the year
- Sauna and Roman steam room for relaxation
- Fitness room and Pilates and yoga room for sports
- Lobby, where you can meet guests or relax
- Green area, where you can enjoy nature and fresh air
- Outdoor parking for your car
- Fenced area with security, ensuring the safety of residents
- Elevator, providing convenient access to any floor